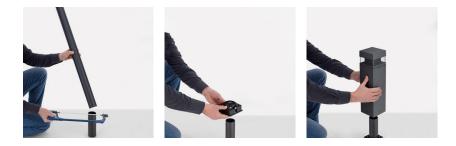

tection:                      | IP 66            |
| Resistance to breakage:                  | IK 10 20J xx9    |
| Standards and Marks of<br>Conformity:    | C E LK           |

Light beam 360°.

All parts in direct contact with the soil must never be covered by the soil itself or come into contact with aggressive chemicals (e.g. fertilisers, herbicides, pool and/or floor cleaning products, etc.). Clean parts covered with soil build-up or cement dust periodically. Outdoor products must be installed with the appropriate plastic accessories. They must not be installed directly on the ground or directly on concrete because contact between the two materials can create accelerated oxidation of the device.



### lombardo.it

### Tok Q H700 LL12816K3

### Lombardo.

#### Installation images:



lombardo.it

### Tok Q H700 LL12816K3

# Lombardo.

#### Lighting simulation:





#### **Photometric curves:**