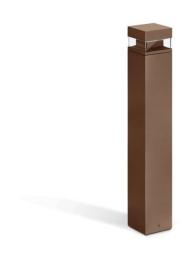

#### **Technical information:**

| Installation:                            | Ground, Post Ø60 |
|------------------------------------------|------------------|
| Material:                                | Aluminium        |
| Finish:                                  | Corten           |
| Treatment:                               | Sea Treatment    |
| Diffuser type:                           | PMMA             |
| Lamp type:                               | LED              |
| Energy performance class:                | F                |
| Colour temperature:                      | 3000K            |
| CRI:                                     | >80              |
| LB Factor:                               | L80B20 - 50.000h |
| Photobiological risk:                    | RG1              |
| Power consumption (Watt):                | 14               |
| Lumen:                                   | 1920             |
| Real Lumen:                              | 630              |
| Power supply:                            | ⊘ integrated     |
| LED:                                     | 220-240 V        |
| Circuit breaker<br>B10 - C10 - B16 - C16 | 45-75-64-106     |
| Insulation class:                        | ⊕ CL.I           |
| Power cable:                             | 1 m H05RN-F      |
| Type of protection:                      | IP 66            |
| Resistance to breakage:                  | IK 10 20J xx9    |
| Standards and Marks of<br>Conformity:    | C E LK           |