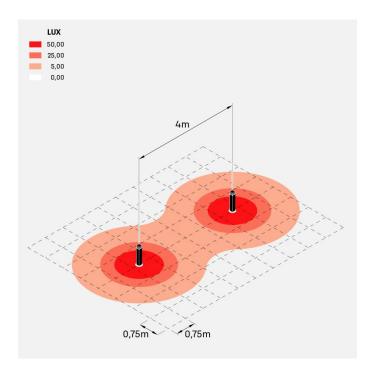

| IK 10 20J xx9    |
| Standards and Marks of<br>Conformity:    | C E LK           |

Light beam 360°.

All parts in direct contact with the soil must never be covered by the soil itself or come into contact with aggressive chemicals (e.g. fertilisers, herbicides, pool and/or floor cleaning products, etc.). Clean parts covered with soil build-up or cement dust periodically. Outdoor products must be installed with the appropriate plastic accessories. They must not be installed directly on the ground or directly on concrete because contact between the two materials can create accelerated oxidation of the device.



### lombardo.it

### Tok Q H700 LL12816K3

### Lombardo.

#### Installation images:



lombardo.it

### Tok Q H700 LL12816K3

# Lombardo.

#### Lighting simulation:





#### **Photometric curves:**