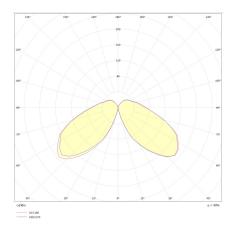

| Standards and Marks of<br>Conformity:    | C E LK           |

Light beam 360°.

All parts in direct contact with the soil must never be covered by the soil itself or come into contact with aggressive chemicals (e.g. fertilisers, herbicides, pool and/or floor cleaning products, etc.). Clean parts covered with soil build-up or cement dust periodically. Outdoor products must be installed with the appropriate plastic accessories. They must not be installed directly on the ground or directly on concrete because contact between the two materials can create accelerated oxidation of the device.



### lombardo.it

### Tok Q H700 LL12816K3

### Lombardo.

#### Installation images:



lombardo.it

### Tok Q H700 LL12816K3

# Lombardo.

#### Lighting simulation:





#### **Photometric curves:**