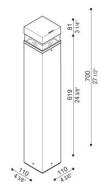

#### **Technical information:**

| Installation:                            | Ground, Post Ø60 |
|------------------------------------------|------------------|
| Material:                                | Aluminium        |
| Finish:                                  | Corten           |
| Treatment:                               | Sea Treatment    |
| Diffuser type:                           | PMMA             |
| Lamp type:                               | LED              |
| Energy performance class:                | F                |
| Colour temperature:                      | 3000K            |
| CRI:                                     | >80              |
| LB Factor:                               | L80B20 - 50.000h |
| Photobiological risk:                    | RG1              |
| Power consumption (Watt):                | 14               |
| Lumen:                                   | 1920             |
| Real Lumen:                              | 630              |
| Power supply:                            | ⊘ integrated     |
| LED:                                     | 220-240 V        |
| Circuit breaker<br>B10 - C10 - B16 - C16 | 45-75-64-106     |
| Insulation class:                        | ⊕ CL.I           |
| Power cable:                             | 1 m H05RN-F      |
| Type of protection:                      | IP 66            |
| Resistance to breakage:                  | IK 10 20J xx9    |
| Standards and Marks of<br>Conformity:    | C E LK           |