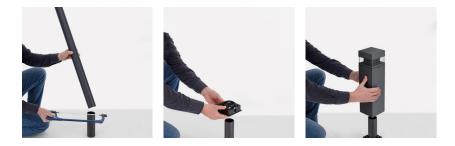

| IP 66                       |
| Resistance to breakage:                  | IK 10 20J xx9               |
| Standards and Marks of<br>Conformity:    | C € ĽK                      |

Light beam 360°.

All parts in direct contact with the soil must never be covered by the soil itself or come into contact with aggressive chemicals (e.g. fertilisers, herbicides, pool and/or floor cleaning products, etc.). Clean parts covered with soil build-up or cement dust periodically. Outdoor products must be installed with the appropriate plastic accessories. They must not be installed directly on the ground or directly on concrete because contact between the two materials can create accelerated oxidation of the device.



### Tok Q H700 LL12816E3

## Lombardo.

### Installation images:



lombardo.it

### Tok Q H700 LL12816E3

## Lombardo.

### Lighting simulation:





#### **Photometric curves:**



#### lombardo.it