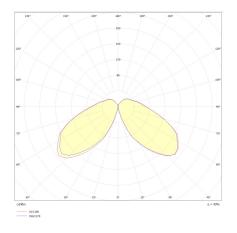

|
| Standards and Marks of<br>Conformity:    | C € ĽK                      |

Light beam 360°.

All parts in direct contact with the soil must never be covered by the soil itself or come into contact with aggressive chemicals (e.g. fertilisers, herbicides, pool and/or floor cleaning products, etc.). Clean parts covered with soil build-up or cement dust periodically. Outdoor products must be installed with the appropriate plastic accessories. They must not be installed directly on the ground or directly on concrete because contact between the two materials can create accelerated oxidation of the device.



### Tok Q H700 LL12816E3

## Lombardo.

### Installation images:



lombardo.it

### Tok Q H700 LL12816E3

## Lombardo.

### Lighting simulation:





#### **Photometric curves:**



#### lombardo.it