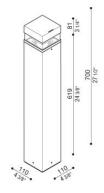

#### **Technical information:**

| Installation:                            | Ground, Post Ø60            |
|------------------------------------------|-----------------------------|
| Material:                                | Aluminium                   |
| Finish:                                  | Grey anthracite RAL<br>7021 |
| Treatment:                               | Sea Treatment               |
| Diffuser type:                           | PMMA                        |
| Lamp type:                               | LED                         |
| Energy performance class:                | F                           |
| Colour temperature:                      | 3000K                       |
| CRI:                                     | >80                         |
| LB Factor:                               | L80B20 - 50.000h            |
| Photobiological risk:                    | RG0                         |
| Power consumption (Watt):                | 14                          |
| Lumen:                                   | 1920                        |
| Real Lumen:                              | 630                         |
| Power supply:                            | ⊘ integrated                |
| LED:                                     | 220-240 V                   |
| Circuit breaker<br>B10 - C10 - B16 - C16 | 45-75-64-106                |
| Insulation class:                        | ⊕ CL.I                      |
| Power cable:                             | 1 m H05RN-F                 |
| Type of protection:                      | IP 66                       |
| Resistance to breakage:                  | IK 10 20J xx9               |
| Standards and Marks of<br>Conformity:    | C € ĽK                      |