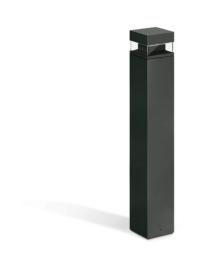

#### **Technical information:**

| Installation:                            | Ground, Post Ø60            |
|------------------------------------------|-----------------------------|
| Material:                                | Aluminium                   |
| Finish:                                  | Grey anthracite RAL<br>7021 |
| Treatment:                               | Sea Treatment               |
| Diffuser type:                           | PMMA                        |
| Lamp type:                               | LED                         |
| Energy performance class:                | F                           |
| Colour temperature:                      | 3000K                       |
| CRI:                                     | >80                         |
| LB Factor:                               | L80B20 - 50.000h            |
| Photobiological risk:                    | RG0                         |
| Power consumption (Watt):                | 14                          |
| Lumen:                                   | 1920                        |
| Real Lumen:                              | 630                         |
| Power supply:                            | ⊘ integrated                |
| LED:                                     | 220-240 V                   |
| Circuit breaker<br>B10 - C10 - B16 - C16 | 45-75-64-106                |
| Insulation class:                        | ⊕ CL.I                      |
| Power cable:                             | 1 m H05RN-F                 |
| Type of protection:                      | IP 66                       |
| Resistance to breakage:                  | IK 10 20J xx9               |
| Standards and Marks of<br>Conformity:    | C € ĽK                      |

Light beam 360°.

All parts in direct contact with the soil must never be covered by the soil itself or come into contact with aggressive chemicals (e.g. fertilisers, herbicides, pool and/or floor cleaning products, etc.). Clean parts covered with soil build-up or cement dust periodically. Outdoor products must be installed with the appropriate plastic accessories. They must not be installed directly on the ground or directly on concrete because contact between the two materials can create accelerated oxidation of the device.