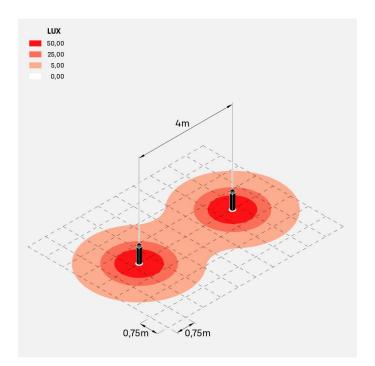

| IK 10 20J xx9               |
| Standards and Marks of<br>Conformity:    | C € ĽK                      |

Light beam 360°.

All parts in direct contact with the soil must never be covered by the soil itself or come into contact with aggressive chemicals (e.g. fertilisers, herbicides, pool and/or floor cleaning products, etc.). Clean parts covered with soil build-up or cement dust periodically. Outdoor products must be installed with the appropriate plastic accessories. They must not be installed directly on the ground or directly on concrete because contact between the two materials can create accelerated oxidation of the device.



### Tok Q H700 LL12816E3

## Lombardo.

### Installation images:



lombardo.it

### Tok Q H700 LL12816E3

## Lombardo.

### Lighting simulation:





#### **Photometric curves:**



#### lombardo.it