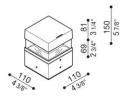

#### **Technical information:**

| Installation:                            | Ground, Post Ø60 |
|------------------------------------------|------------------|
| Material:                                | Aluminium        |
| Finish:                                  | Corten           |
| Treatment:                               | Sea Treatment    |
| Diffuser type:                           | PMMA             |
| Lamp type:                               | LED              |
| Energy performance class:                | F                |
| Colour temperature:                      | 3000K            |
| CRI:                                     | >80              |
| LB Factor:                               | L80B20 - 50.000h |
| Photobiological risk:                    | RG1              |
| Power consumption (Watt):                | 14               |
| Lumen:                                   | 1920             |
| Real Lumen:                              | 630              |
| Power supply:                            | ⊘ integrated     |
| LED:                                     | 220-240 V        |
| Circuit breaker<br>B10 - C10 - B16 - C16 | 45-75-64-106     |
| Insulation class:                        | ⊕ CL.I           |
| Power cable:                             | 1 m H05RN-F      |
| Type of protection:                      | IP 66            |
| Resistance to breakage:                  | IK 10 20J xx9    |
| Standards and Marks of<br>Conformity:    | C € ĽK           |