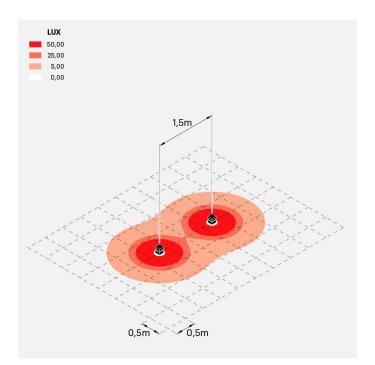

|
| Resistance to breakage:                  | IK 10 20J xx9    |
| Standards and Marks of<br>Conformity:    | C € ĽK           |

Light beam 360°.

All parts in direct contact with the soil must never be covered by the soil itself or come into contact with aggressive chemicals (e.g. fertilisers, herbicides, pool and/or floor cleaning products, etc.). Clean parts covered with soil build-up or cement dust periodically. Outdoor products must be installed with the appropriate plastic accessories. They must not be installed directly on the ground or directly on concrete because contact between the two materials can create accelerated oxidation of the device.







#### Tok Q H150 LL12810K3

# Lombardo.



#### Installation images:



lombardo.it



### Lombardo.

#### Lighting simulation:



tok\_Q\_150