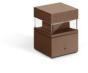

|
| Power cable:                             | 1 m H05RN-F      |
| Type of protection:                      | IP 66            |
| Resistance to breakage:                  | IK 10 20J xx9    |
| Standards and Marks of<br>Conformity:    | C € ĽK           |

Light beam 360°.

All parts in direct contact with the soil must never be covered by the soil itself or come into contact with aggressive chemicals (e.g. fertilisers, herbicides, pool and/or floor cleaning products, etc.). Clean parts covered with soil build-up or cement dust periodically. Outdoor products must be installed with the appropriate plastic accessories. They must not be installed directly on the ground or directly on concrete because contact between the two materials can create accelerated oxidation of the device.







#### Tok Q H150 LL12810K3

# Lombardo.



#### Installation images:



lombardo.it



### Lombardo.

#### Lighting simulation:



tok\_Q\_150