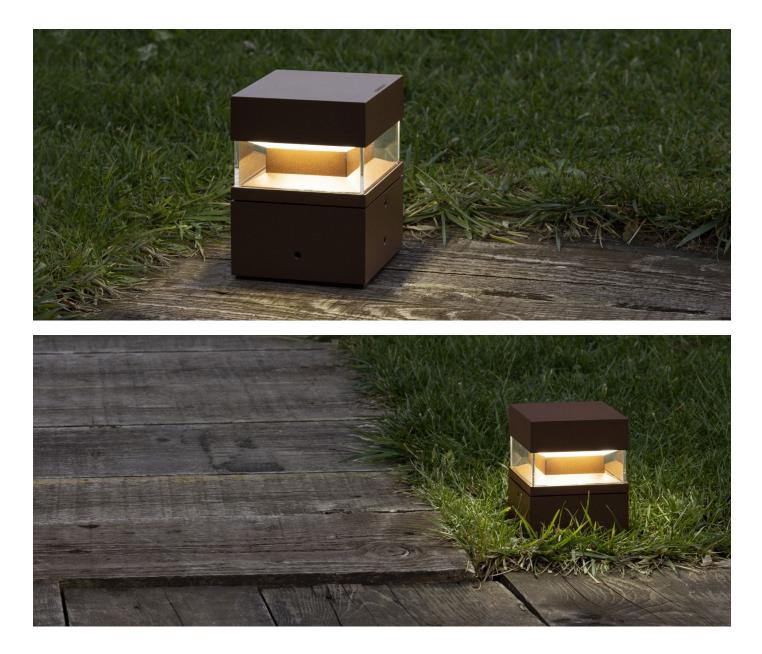

| 1 m H05RN-F      |
| Type of protection:                      | IP 66            |
| Resistance to breakage:                  | IK 10 20J xx9    |
| Standards and Marks of<br>Conformity:    | C € ĽK           |

Light beam 360°.

All parts in direct contact with the soil must never be covered by the soil itself or come into contact with aggressive chemicals (e.g. fertilisers, herbicides, pool and/or floor cleaning products, etc.). Clean parts covered with soil build-up or cement dust periodically. Outdoor products must be installed with the appropriate plastic accessories. They must not be installed directly on the ground or directly on concrete because contact between the two materials can create accelerated oxidation of the device.







#### Tok Q H150 LL12810K3

# Lombardo.



#### Installation images:



lombardo.it



### Lombardo.

#### Lighting simulation:



tok\_Q\_150