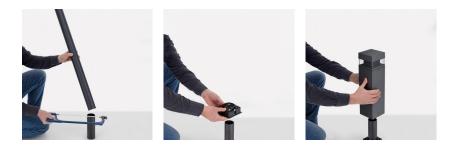

Type of protection:                      | IP 66            |
| Resistance to breakage:                  | IK 10 20J xx9    |
| Standards and Marks of<br>Conformity:    | C € ĽK           |

Light beam 360°.

All parts in direct contact with the soil must never be covered by the soil itself or come into contact with aggressive chemicals (e.g. fertilisers, herbicides, pool and/or floor cleaning products, etc.). Clean parts covered with soil build-up or cement dust periodically. Outdoor products must be installed with the appropriate plastic accessories. They must not be installed directly on the ground or directly on concrete because contact between the two materials can create accelerated oxidation of the device.







#### Tok Q H150 LL12810K3

# Lombardo.



#### Installation images:



lombardo.it



### Lombardo.

#### Lighting simulation:



tok\_Q\_150