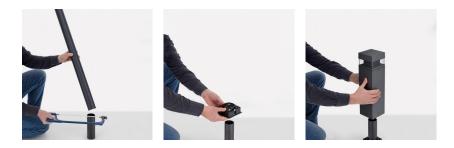

| Type of protection:                      | IP 66            |
| Resistance to breakage:                  | IK 10 20J xx9    |
| Standards and Marks of<br>Conformity:    | C € 毕            |

Light beam 360°.

All parts in direct contact with the soil must never be covered by the soil itself or come into contact with aggressive chemicals (e.g. fertilisers, herbicides, pool and/or floor cleaning products, etc.). Clean parts covered with soil build-up or cement dust periodically. Outdoor products must be installed with the appropriate plastic accessories. They must not be installed directly on the ground or directly on concrete because contact between the two materials can create accelerated oxidation of the device.







### Tok Q H150 LL12810K2

# Lombardo.



#### Installation images:



lombardo.it

#### Tok Q H150 LL12810K2

# Lombardo.

#### Lighting simulation:



tok\_Q\_150