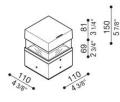

#### **Technical information:**

| Installation:                            | Ground, Post Ø60 |
|------------------------------------------|------------------|
| Material:                                | Aluminium        |
| Finish:                                  | Corten           |
| Treatment:                               | Sea Treatment    |
| Diffuser type:                           | PMMA             |
| Lamp type:                               | LED              |
| Energy performance class:                | F                |
| Colour temperature:                      | 2700K            |
| CRI:                                     | >80              |
| LB Factor:                               | L80B20 - 50.000h |
| Photobiological risk:                    | RGO              |
| Power consumption (Watt):                | 14               |
| Lumen:                                   | 1920             |
| Real Lumen:                              | 630              |
| Power supply:                            | ⊘ integrated     |
| LED:                                     | 220-240 V        |
| Circuit breaker<br>B10 - C10 - B16 - C16 | 45-75-64-106     |
| Insulation class:                        | ⊕ CL.I           |
| Power cable:                             | 1 m H05RN-F      |
| Type of protection:                      | IP 66            |
| Resistance to breakage:                  | IK 10 20J xx9    |
| Standards and Marks of<br>Conformity:    | C € 毕            |