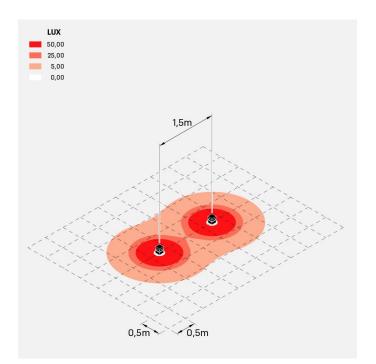

eakage:                  | IK 10 20J xx9    |
| Standards and Marks of<br>Conformity:    | C € 毕            |

Light beam 360°.

All parts in direct contact with the soil must never be covered by the soil itself or come into contact with aggressive chemicals (e.g. fertilisers, herbicides, pool and/or floor cleaning products, etc.). Clean parts covered with soil build-up or cement dust periodically. Outdoor products must be installed with the appropriate plastic accessories. They must not be installed directly on the ground or directly on concrete because contact between the two materials can create accelerated oxidation of the device.







### Tok Q H150 LL12810K2

# Lombardo.



#### Installation images:



lombardo.it

#### Tok Q H150 LL12810K2

# Lombardo.

#### Lighting simulation:



tok\_Q\_150