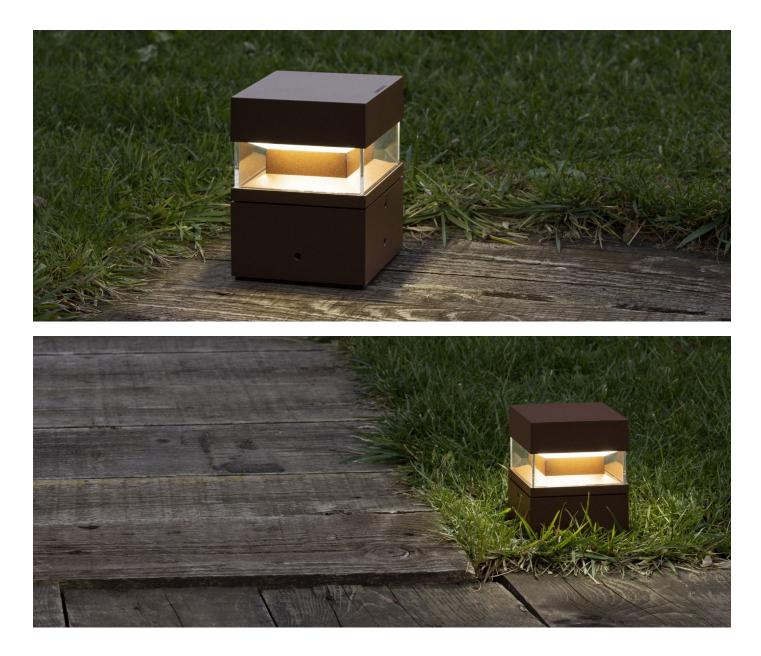

| 1 m H05RN-F      |
| Type of protection:                      | IP 66            |
| Resistance to breakage:                  | IK 10 20J xx9    |
| Standards and Marks of<br>Conformity:    | C € 毕            |

Light beam 360°.

All parts in direct contact with the soil must never be covered by the soil itself or come into contact with aggressive chemicals (e.g. fertilisers, herbicides, pool and/or floor cleaning products, etc.). Clean parts covered with soil build-up or cement dust periodically. Outdoor products must be installed with the appropriate plastic accessories. They must not be installed directly on the ground or directly on concrete because contact between the two materials can create accelerated oxidation of the device.







### Tok Q H150 LL12810K2

# Lombardo.



#### Installation images:



lombardo.it

#### Tok Q H150 LL12810K2

# Lombardo.

#### Lighting simulation:



tok\_Q\_150