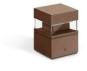

|
| Power cable:                             | 1 m H05RN-F      |
| Type of protection:                      | IP 66            |
| Resistance to breakage:                  | IK 10 20J xx9    |
| Standards and Marks of<br>Conformity:    | C € 毕            |

Light beam 360°.

All parts in direct contact with the soil must never be covered by the soil itself or come into contact with aggressive chemicals (e.g. fertilisers, herbicides, pool and/or floor cleaning products, etc.). Clean parts covered with soil build-up or cement dust periodically. Outdoor products must be installed with the appropriate plastic accessories. They must not be installed directly on the ground or directly on concrete because contact between the two materials can create accelerated oxidation of the device.







### Tok Q H150 LL12810K2

# Lombardo.



#### Installation images:



lombardo.it

#### Tok Q H150 LL12810K2

# Lombardo.

#### Lighting simulation:



tok\_Q\_150