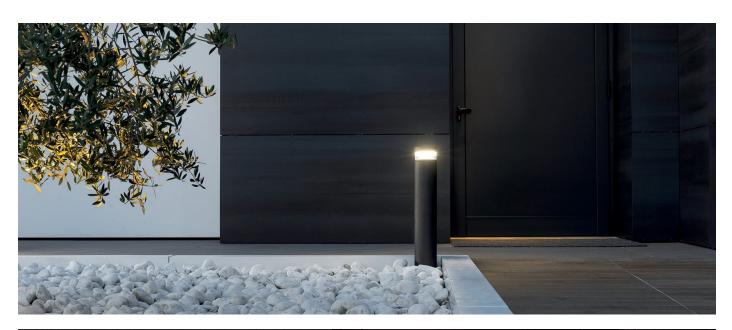

| 1 m H05RN-F      |
| Type of protection:                      | IP 66            |
| Resistance to breakage:                  | IK 10 20J xx9    |
| Standards and Marks of<br>Conformity:    | C € ĽK           |

All parts in direct contact with the soil must never be covered by the soil itself or come into contact with aggressive chemicals (e.g. fertilisers, herbicides, pool and/or floor cleaning products, etc.). Clean parts covered with soil build-up or cement dust periodically. Outdoor products must be installed with the appropriate plastic accessories. They must not be installed directly on the ground or directly on concrete because contact between the two materials can create accelerated oxidation of the device.



#### lombardo.it

### Tok H400 LL1280113

## Lombardo.





#### Installation images:





## Lombardo.

#### Lighting simulation:



Tok\_H400