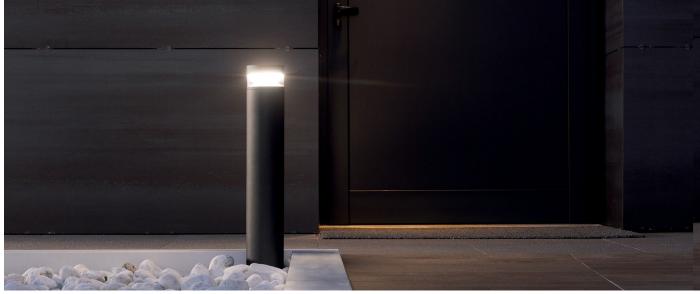

| 1 m H05RN-F      |
| Type of protection:                      | IP 66            |
| Resistance to breakage:                  | IK 10 20J xx9    |
| Standards and Marks of<br>Conformity:    | C € ĽK           |

All parts in direct contact with the soil must never be covered by the soil itself or come into contact with aggressive chemicals (e.g. fertilisers, herbicides, pool and/or floor cleaning products, etc.). Clean parts covered with soil build-up or cement dust periodically. Outdoor products must be installed with the appropriate plastic accessories. They must not be installed directly on the ground or directly on concrete because contact between the two materials can create accelerated oxidation of the device.



#### lombardo.it

### Tok H400 LL1280113

## Lombardo.





#### Installation images:





## Lombardo.

#### Lighting simulation:



Tok\_H400