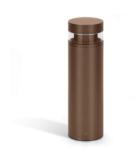

# Lombardo.

| Installation:                            | Ground, Post Ø60 |
|------------------------------------------|------------------|
| Material:                                | Aluminium        |
| Finish:                                  | Corten           |
| Treatment:                               | Sea Treatment    |
| Diffuser type:                           | PMMA             |
| Lamp type:                               | LED              |
| Energy performance class:                | E                |
| Colour temperature:                      | 3000K            |
| CRI:                                     | >80              |
| LB Factor:                               | L80B20 - 50.000h |
| Photobiological risk:                    | RG0              |
| Power consumption (Watt):                | 14               |
| Lumen:                                   | 1860             |
| Real Lumen:                              | 650              |
| Power supply:                            | ⊘ integrated     |
| LED:                                     | 220-240 V        |
| Circuit breaker<br>B10 - C10 - B16 - C16 | 45-75-64-106     |
| Insulation class:                        | ⊕ CL.I           |
| Power cable:                             | 1 m H05RN-F      |
| Type of protection:                      | IP 66            |
| Resistance to breakage:                  | IK 10 20J xx9    |
| Standards and Marks of<br>Conformity:    | C € ĽK           |