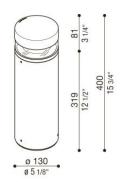

# Lombardo.

| Installation:                            | Ground, Post Ø60 |
|------------------------------------------|------------------|
| Material:                                | Aluminium        |
| Finish:                                  | Corten           |
| Treatment:                               | Sea Treatment    |
| Diffuser type:                           | PMMA             |
| Lamp type:                               | LED              |
| Energy performance class:                | E                |
| Colour temperature:                      | 3000K            |
| CRI:                                     | >80              |
| LB Factor:                               | L80B20 - 50.000h |
| Photobiological risk:                    | RG0              |
| Power consumption (Watt):                | 14               |
| Lumen:                                   | 1860             |
| Real Lumen:                              | 650              |
| Power supply:                            | ⊘ integrated     |
| LED:                                     | 220-240 V        |
| Circuit breaker<br>B10 - C10 - B16 - C16 | 45-75-64-106     |
| Insulation class:                        | ⊕ CL.I           |
| Power cable:                             | 1 m H05RN-F      |
| Type of protection:                      | IP 66            |
| Resistance to breakage:                  | IK 10 20J xx9    |
| Standards and Marks of<br>Conformity:    | C € ĽK           |