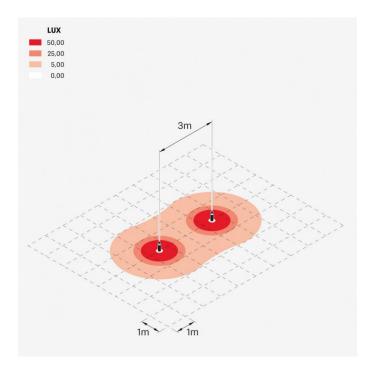

| IP 66            |
| Resistance to breakage:                  | IK 10 20J xx9    |
| Standards and Marks of<br>Conformity:    | C € ĽK           |

All parts in direct contact with the soil must never be covered by the soil itself or come into contact with aggressive chemicals (e.g. fertilisers, herbicides, pool and/or floor cleaning products, etc.). Clean parts covered with soil build-up or cement dust periodically. Outdoor products must be installed with the appropriate plastic accessories. They must not be installed directly on the ground or directly on concrete because contact between the two materials can create accelerated oxidation of the device.



#### lombardo.it

### Tok H400 LL1280113

## Lombardo.





#### Installation images:





## Lombardo.

#### Lighting simulation:



Tok\_H400