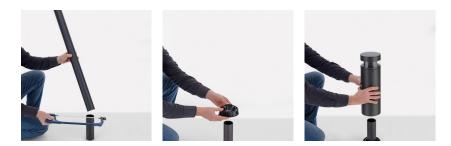

|
| Type of protection:                      | IP 66            |
| Resistance to breakage:                  | IK 10 20J xx9    |
| Standards and Marks of<br>Conformity:    | C € ĽK           |

All parts in direct contact with the soil must never be covered by the soil itself or come into contact with aggressive chemicals (e.g. fertilisers, herbicides, pool and/or floor cleaning products, etc.). Clean parts covered with soil build-up or cement dust periodically. Outdoor products must be installed with the appropriate plastic accessories. They must not be installed directly on the ground or directly on concrete because contact between the two materials can create accelerated oxidation of the device.



#### lombardo.it

### Tok H400 LL1280113

## Lombardo.





#### Installation images:





## Lombardo.

#### Lighting simulation:



Tok\_H400