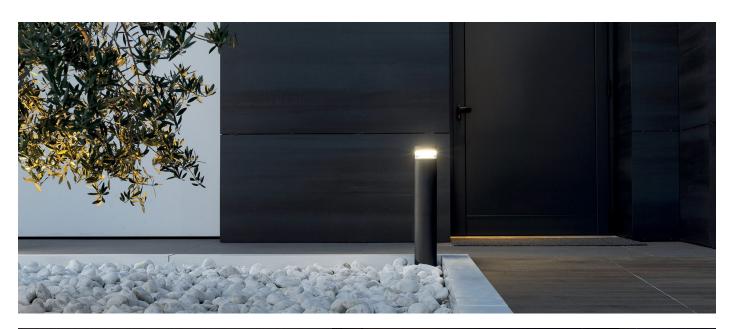

|
| Resistance to breakage:               | IK 10 20J xx9               |
| Standards and Marks of<br>Conformity: | C € ĽK                      |
|                                       |                             |

All parts in direct contact with the soil must never be covered by the soil itself or come into contact with aggressive chemicals (e.g. fertilisers, herbicides, pool and/or floor cleaning products, etc.). Clean parts covered with soil build-up or cement dust periodically. Outdoor products must be installed with the appropriate plastic accessories. They must not be installed directly on the ground or directly on concrete because contact between the two materials can create accelerated oxidation of the device.







### Tok H400 LL128010N

## Lombardo.





#### Installation images:





## Lombardo.

#### Lighting simulation:



Tok\_H400