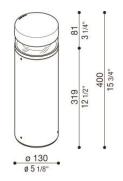

#### **Technical information:**

| Installation:                         | Ground, Post Ø60            |
|---------------------------------------|-----------------------------|
| Material:                             | Aluminium                   |
| Finish:                               | Grey anthracite RAL<br>7021 |
| Treatment:                            | Sea Treatment               |
| Diffuser type:                        | PMMA                        |
| Lamp type:                            | LED                         |
| Energy performance class:             | E                           |
| Colour temperature:                   | 4000K                       |
| CRI:                                  | >80                         |
| LB Factor:                            | L80B20 - 50.000h            |
| Photobiological risk:                 | RG0                         |
| Power consumption (Watt):             | 14                          |
| Lumen:                                | 1860                        |
| Real Lumen:                           | 650                         |
| Power supply:                         | ⊘ integrated                |
| LED:                                  | 220-240 V                   |
| Circuit breaker                       | 45-75-64-106                |
| B10 - C10 - B16 - C16                 |                             |
| Insulation class:                     | ⊕ CL.I                      |
| Power cable:                          | 1 m H05RN-F                 |
| Type of protection:                   | IP 66                       |
| Resistance to breakage:               | IK 10 20J xx9               |
| Standards and Marks of<br>Conformity: | C € ĽK                      |
|                                       |                             |