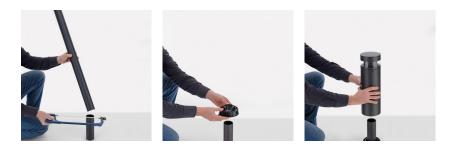

tance to breakage:               | IK 10 20J xx9               |
| Standards and Marks of<br>Conformity: | C € ĽK                      |
|                                       |                             |

All parts in direct contact with the soil must never be covered by the soil itself or come into contact with aggressive chemicals (e.g. fertilisers, herbicides, pool and/or floor cleaning products, etc.). Clean parts covered with soil build-up or cement dust periodically. Outdoor products must be installed with the appropriate plastic accessories. They must not be installed directly on the ground or directly on concrete because contact between the two materials can create accelerated oxidation of the device.







### Tok H400 LL128010N

## Lombardo.





#### Installation images:





## Lombardo.

#### Lighting simulation:



Tok\_H400