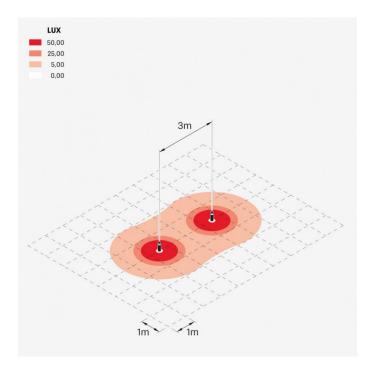

xx9               |
| Standards and Marks of<br>Conformity: | C € ĽK                      |
|                                       |                             |

All parts in direct contact with the soil must never be covered by the soil itself or come into contact with aggressive chemicals (e.g. fertilisers, herbicides, pool and/or floor cleaning products, etc.). Clean parts covered with soil build-up or cement dust periodically. Outdoor products must be installed with the appropriate plastic accessories. They must not be installed directly on the ground or directly on concrete because contact between the two materials can create accelerated oxidation of the device.







### Tok H400 LL128010N

## Lombardo.





#### Installation images:





## Lombardo.

#### Lighting simulation:



Tok\_H400