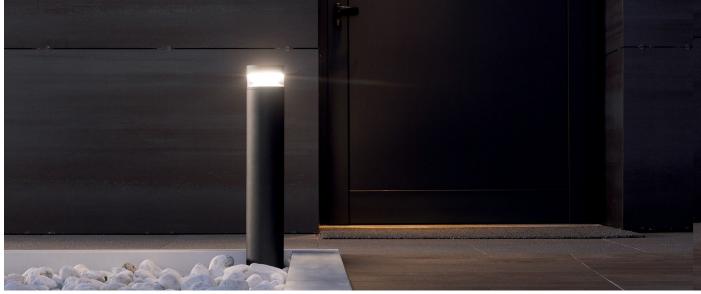

#### **Technical information:**

| Installation:                         | Ground, Post Ø60            |
|---------------------------------------|-----------------------------|
| Material:                             | Aluminium                   |
| Finish:                               | Grey anthracite RAL<br>7021 |
| Treatment:                            | Sea Treatment               |
| Diffuser type:                        | PMMA                        |
| Lamp type:                            | LED                         |
| Energy performance class:             | E                           |
| Colour temperature:                   | 4000K                       |
| CRI:                                  | >80                         |
| LB Factor:                            | L80B20 - 50.000h            |
| Photobiological risk:                 | RG0                         |
| Power consumption (Watt):             | 14                          |
| Lumen:                                | 1860                        |
| Real Lumen:                           | 650                         |
| Power supply:                         | ⊘ integrated                |
| LED:                                  | 220-240 V                   |
| Circuit breaker                       | 45-75-64-106                |
| B10 - C10 - B16 - C16                 |                             |
| Insulation class:                     | ⊕ CL.I                      |
| Power cable:                          | 1 m H05RN-F                 |
| Type of protection:                   | IP 66                       |
| Resistance to breakage:               | IK 10 20J xx9               |
| Standards and Marks of<br>Conformity: | C € ĽK                      |
|                                       |                             |