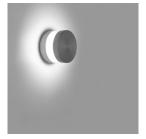

5J xx7

Standards and Marks of

Conformity:

C€ KK

Supplied with mounting base. Including quick gel connectors IP68 for wiring. Sand RAL 1013 finish: painted aluminium, sea treatment against salt spray is not included (Bordo Mare).

All parts in direct contact with the soil must never be covered by the soil itself or come into contact with aggressive chemicals (e.g. fertilisers, herbicides, pool and/or floor cleaning products, etc.). Clean parts covered with soil build-up or cement dust periodically. Outdoor products must be installed with the appropriate plastic accessories. They must not be installed directly on the ground or directly on concrete because contact between the two materials can create accelerated oxidation of the device.



## LL1350192





#### Installation images:







# Pik 80 Wall

## Lombardo.

## LL1350192

#### **Lighting simulation:**



pik\_80\_wall