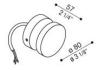

#### **Technical information:**

Installation: Wall

Material: Aluminium

Finish: Brown Anodized

Aluminium

Treatment: Anodization

Diffuser type: Polycarbonate

Lamp type: LED

Energy performance class: F

Colour temperature: 2700K

CRI: >80

LB Factor: L80B20 - 50.000h

Photobiological risk: RG1
Power consumption (Watt): 4,5
Lumen: 520
Real Lumen: 245

Insulation class: 

CL.I

Power cable: 0.20 m H05RN-F 3x1

Type of protection: IP 65

Resistance to breakage: IK 08 5J xx7

Standards and Marks of

Conformity:

C€ KK

Supplied with mounting base. Including quick gel connectors IP68 for wiring. Sand RAL 1013 finish: painted aluminium, sea treatment against salt spray is not included (Bordo Mare).