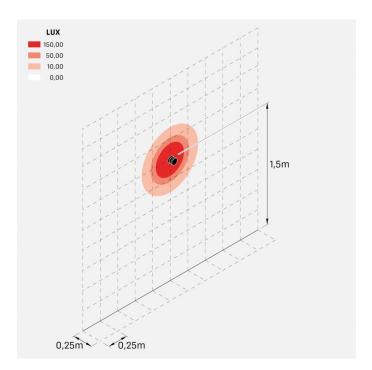

ase. Including quick gel connectors IP68 for wiring. Sand RAL 1013 finish: painted aluminium, sea treatment against salt spray is not included (Bordo Mare).

All parts in direct contact with the soil must never be covered by the soil itself or come into contact with aggressive chemicals (e.g. fertilisers, herbicides, pool and/or floor cleaning products, etc.). Clean parts covered with soil build-up or cement dust periodically. Outdoor products must be installed with the appropriate plastic accessories. They must not be installed directly on the ground or directly on concrete because contact between the two materials can create accelerated oxidation of the device.



## LL1350192





#### Installation images:







# Pik 80 Wall

## Lombardo.

## LL1350192

#### **Lighting simulation:**



pik\_80\_wall