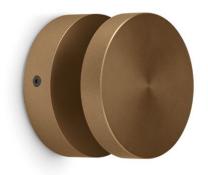

## Pik 80 Wall

#### **Technical information:**

Installation: Wall

Material: Aluminium

Finish: Brown Anodized

Aluminium

Treatment: Anodization

Diffuser type: Polycarbonate

Lamp type: LED