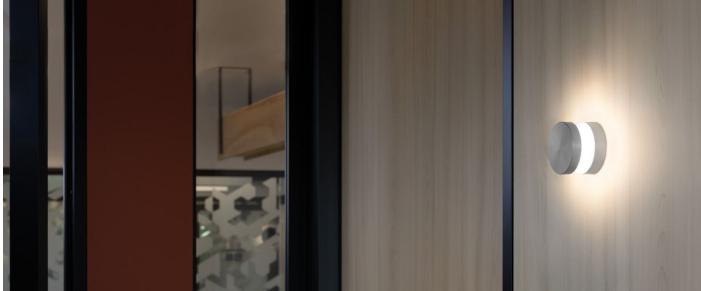

## Pik 80 Wall

# Pik 80 Wall

#### **Technical information:**

Installation: Wall

Material: Aluminium

Finish: Brown Anodized

Aluminium

Treatment: Anodization

Diffuser type: Polycarbonate

Lamp type: LED