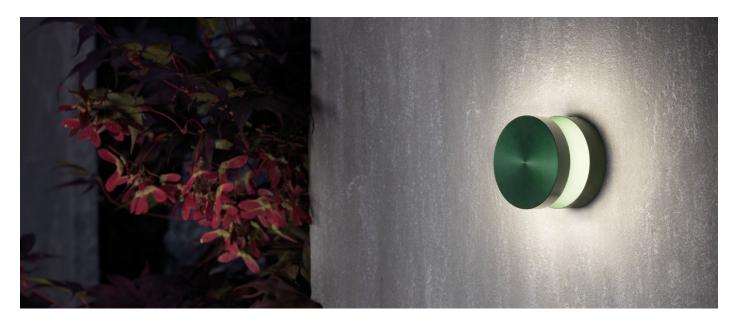

65

Resistance to breakage: IK 08 5J xx7

Standards and Marks of

Conformity:

C€ KK

Supplied with mounting base. Including quick gel connectors IP68 for wiring. Sand RAL 1013 finish: painted aluminium, sea treatment against salt spray is not included (Bordo Mare).

All parts in direct contact with the soil must never be covered by the soil itself or come into contact with aggressive chemicals (e.g. fertilisers, herbicides, pool and/or floor cleaning products, etc.). Clean parts covered with soil build-up or cement dust periodically. Outdoor products must be installed with the appropriate plastic accessories. They must not be installed directly on the ground or directly on concrete because contact between the two materials can create accelerated oxidation of the device.



## LL1350192





#### Installation images:







# Pik 80 Wall

## Lombardo.

## LL1350192

#### **Lighting simulation:**



pik\_80\_wall