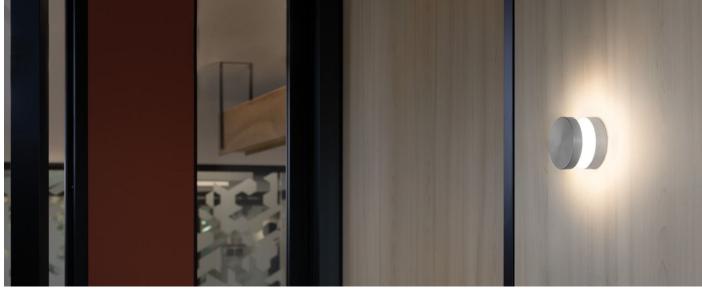

tandards and Marks of<br>Conformity: | Cer                        |

Supplied with mounting base. Including quick gel connectors IP68 for wiring. Sand RAL 1013 finish: painted aluminium, sea treatment against salt spray is not included (Bordo Mare).

All parts in direct contact with the soil must never be covered by the soil itself or come into contact with aggressive chemicals (e.g. fertilisers, herbicides, pool and/or floor cleaning products, etc.). Clean parts covered with soil build-up or cement dust periodically. Outdoor products must be installed with the appropriate plastic accessories. They must not be installed directly on the ground or directly on concrete because contact between the two materials can create accelerated oxidation of the device.



## Pik 80 Wall

## Lombardo.





### Installation images:



lombardo.it

Pik 80 Wall

## Lombardo.

### Lighting simulation:





#### **Photometric curves:**