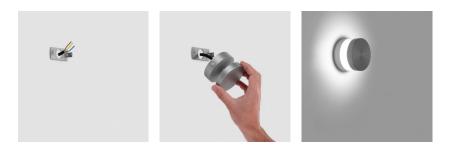

formity: | Cer                        |

Supplied with mounting base. Including quick gel connectors IP68 for wiring. Sand RAL 1013 finish: painted aluminium, sea treatment against salt spray is not included (Bordo Mare).

All parts in direct contact with the soil must never be covered by the soil itself or come into contact with aggressive chemicals (e.g. fertilisers, herbicides, pool and/or floor cleaning products, etc.). Clean parts covered with soil build-up or cement dust periodically. Outdoor products must be installed with the appropriate plastic accessories. They must not be installed directly on the ground or directly on concrete because contact between the two materials can create accelerated oxidation of the device.



## Pik 80 Wall

## Lombardo.





### Installation images:



lombardo.it

Pik 80 Wall

## Lombardo.

### Lighting simulation:





#### **Photometric curves:**