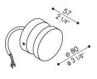

# Pik 80 Wall

## Lombardo.





#### **Technical information:**

| Installation:                         | Wall                       |
|---------------------------------------|----------------------------|
| Material:                             | Aluminium                  |
| Finish:                               | Grey Anodized<br>Aluminium |
| Treatment:                            | Anodization                |
| Diffuser type:                        | Polycarbonate              |
| Lamp type:                            | LED                        |
| Energy performance class:             | F                          |
| Colour temperature:                   | 4000K                      |
| CRI:                                  | >80                        |
| LB Factor:                            | L80B20 - 50.0