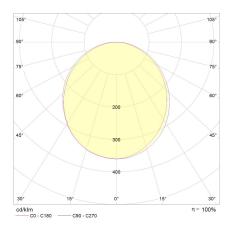

P68 for wiring. Sand RAL 1013 finish: painted aluminium, sea treatment against salt spray is not included (Bordo Mare).

All parts in direct contact with the soil must never be covered by the soil itself or come into contact with aggressive chemicals (e.g. fertilisers, herbicides, pool and/or floor cleaning products, etc.). Clean parts covered with soil build-up or cement dust periodically. Outdoor products must be installed with the appropriate plastic accessories. They must not be installed directly on the ground or directly on concrete because contact between the two materials can create accelerated oxidation of the device.



## Pik 80 Wall

## Lombardo.





### Installation images:



lombardo.it

Pik 80 Wall

## Lombardo.

### Lighting simulation:





#### **Photometric curves:**