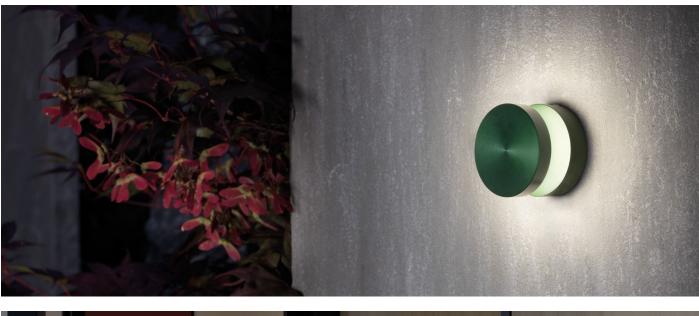

Standards and Marks of<br>Conformity: | Cer                        |

Supplied with mounting base. Including quick gel connectors IP68 for wiring. Sand RAL 1013 finish: painted aluminium, sea treatment against salt spray is not included (Bordo Mare).

All parts in direct contact with the soil must never be covered by the soil itself or come into contact with aggressive chemicals (e.g. fertilisers, herbicides, pool and/or floor cleaning products, etc.). Clean parts covered with soil build-up or cement dust periodically. Outdoor products must be installed with the appropriate plastic accessories. They must not be installed directly on the ground or directly on concrete because contact between the two materials can create accelerated oxidation of the device.



## Pik 80 Wall

## Lombardo.





### Installation images:



lombardo.it

Pik 80 Wall

## Lombardo.

### Lighting simulation:





#### **Photometric curves:**