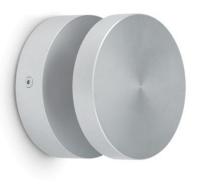

# Pik 80 Wall

#### **Technical information:**

| Installation:                         | Wall                       |
|---------------------------------------|----------------------------|
| Material:                             | Aluminium                  |
| Finish:                               | Grey Anodized<br>Aluminium |
| Treatment:                            | Anodization                |
| Diffuser type:                        | Polycarbonate              |
| Lamp type:                            | LED                        |
| Energy performance class:             | F                          |
| Colour temperature:                   | 4000K                      |
| CRI:                                  | >80                        |
| LB Factor:                            | L80B20 - 50.000h           |
| Photobiological risk:                 | RG0                        |
| Power consumption (Watt):             | 4,5                        |
| Lumen:                                | 520                        |
| Real Lumen:                           | 245                        |
| Power supply:                         | ⊘ integrated               |
| LED:                                  | AC DIRECT                  |
| Insulation class:                     | ⊕ CL.I                     |
| Power cable:                          | 0.20 m H05RN-F 3x1         |
| Type of protection:                   | IP 65                      |
| Resistance to breakage:               | IK 08 5J xx7               |
| Standards and Marks of<br>Conformity: | Cer                        |