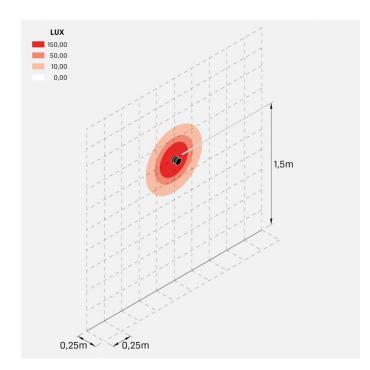

. Including quick gel connectors IP68 for wiring. Sand RAL 1013 finish: painted aluminium, sea treatment against salt spray is not included (Bordo Mare).

All parts in direct contact with the soil must never be covered by the soil itself or come into contact with aggressive chemicals (e.g. fertilisers, herbicides, pool and/or floor cleaning products, etc.). Clean parts covered with soil build-up or cement dust periodically. Outdoor products must be installed with the appropriate plastic accessories. They must not be installed directly on the ground or directly on concrete because contact between the two materials can create accelerated oxidation of the device.



## Pik 80 Wall

## Lombardo.





### Installation images:



lombardo.it

Pik 80 Wall

## Lombardo.

### Lighting simulation:





#### **Photometric curves:**