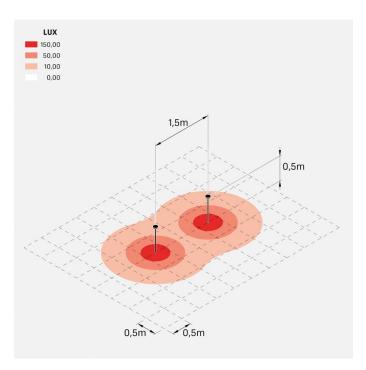

5J xx7

Standards and Marks of

Conformity:

Sand RAL 1013 finish: painted aluminium, sea treatment against salt spray is not included (Bordo Mare).

All parts in direct contact with the soil must never be covered by the soil itself or come into contact with aggressive chemicals (e.g. fertilisers, herbicides, pool and/or floor cleaning products, etc.). Clean parts covered with soil build-up or cement dust periodically. Outdoor products must be installed with the appropriate plastic accessories. They must not be installed directly on the ground or directly on concrete because contact between the two materials can create accelerated oxidation of the device.





# Lombardo.

## LL1350073





## Installation images:



# Pik 80 H 500

# Lombardo.

## LL1350073

## **Lighting simulation:**



pik\_80\_h500