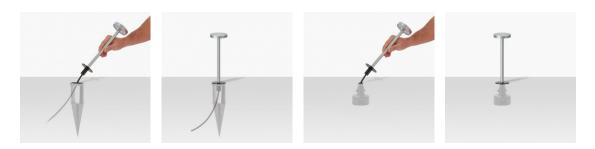

2 m H05RN-F 3x1

Type of protection: IP 65

Resistance to breakage: IK 08 5J xx7

Standards and Marks of

Conformity:

Sand RAL 1013 finish: painted aluminium, sea treatment against salt spray is not included (Bordo Mare).

All parts in direct contact with the soil must never be covered by the soil itself or come into contact with aggressive chemicals (e.g. fertilisers, herbicides, pool and/or floor cleaning products, etc.). Clean parts covered with soil build-up or cement dust periodically. Outdoor products must be installed with the appropriate plastic accessories. They must not be installed directly on the ground or directly on concrete because contact between the two materials can create accelerated oxidation of the device.





# Lombardo.

## LL1350073





## Installation images:



# Pik 80 H 500

# Lombardo.

## LL1350073

## **Lighting simulation:**



pik\_80\_h500