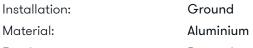

## Pik 80 H 500

#### **Technical information:**

Finish: Brown Anodized

Aluminium

Treatment: Anodization

Diffuser type: Polycarbonate

Lamp type: LED

Energy performance class: F

Colour temperature: 3000K

CRI: >80

LB Factor: L80B20 - 50.000h

Photobiological risk: RG1
Power consumption (Watt): 4,5
Lumen: 520
Real Lumen: 245

Insulation class: 

CL.I

Power cable: 2 m H05RN-F 3x1

Type of protection: IP 65

Resistance to breakage: IK 08 5J xx7