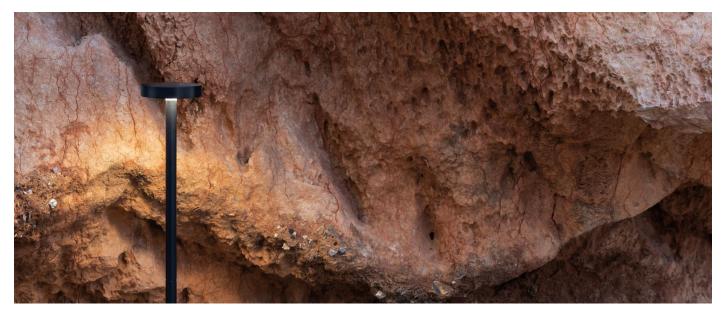

n class: 

CL.I

Power cable: 2 m H05RN-F 3x1

Type of protection: IP 65

Resistance to breakage: IK 08 5J xx7

Standards and Marks of

Conformity:

Sand RAL 1013 finish: painted aluminium, sea treatment against salt spray is not included (Bordo Mare).

All parts in direct contact with the soil must never be covered by the soil itself or come into contact with aggressive chemicals (e.g. fertilisers, herbicides, pool and/or floor cleaning products, etc.). Clean parts covered with soil build-up or cement dust periodically. Outdoor products must be installed with the appropriate plastic accessories. They must not be installed directly on the ground or directly on concrete because contact between the two materials can create accelerated oxidation of the device.





# Lombardo.

## LL1350073





## Installation images:



# Pik 80 H 500

# Lombardo.

## LL1350073

## **Lighting simulation:**



pik\_80\_h500