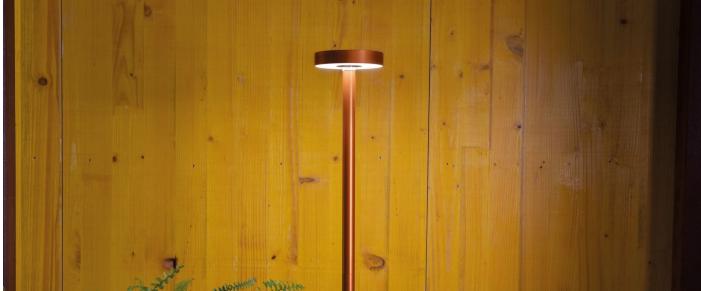

## Pik 80 H 500

#### **Technical information:**

Finish: Brown Anodized

Aluminium

Treatment: Anodization

Diffuser type: Polycarbonate

Lamp type: LED

Energy performance class: F

Colour temperature: 3000K

CRI: >80

LB Factor: L80B20 - 50.000h

Photobiological risk: RG1
Power consumption (Watt): 4,5
Lumen: 520
Real Lumen: 245

Insulation class: 

CL.I

Power cable: 2 m H05RN-F 3x1

Type of protection: IP 65

Resistance to breakage: IK 08 5J xx7