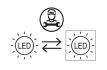

20
Real Lumen: 245

Insulation class: 

CL.I

Power cable: 2 m H05RN-F 3x1

Type of protection: IP 65

Resistance to breakage: IK 08 5J xx7

Standards and Marks of

Conformity:

Sand RAL 1013 finish: painted aluminium, sea treatment against salt spray is not included (Bordo Mare).

All parts in direct contact with the soil must never be covered by the soil itself or come into contact with aggressive chemicals (e.g. fertilisers, herbicides, pool and/or floor cleaning products, etc.). Clean parts covered with soil build-up or cement dust periodically. Outdoor products must be installed with the appropriate plastic accessories. They must not be installed directly on the ground or directly on concrete because contact between the two materials can create accelerated oxidation of the device.





# Lombardo.

## LL1350073





## Installation images:



# Pik 80 H 500

# Lombardo.

## LL1350073

## **Lighting simulation:**



pik\_80\_h500