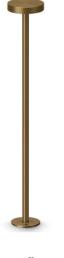

## Pik 80 H 500

#### **Technical information:**

Installation: Ground
Material: Aluminium

Finish: Brown Anodized

Aluminium

Treatment: Anodization

Diffuser type: Polycarbonate

Lamp type: LED

Energy performance class: F

Colour temperature: 2700K

CRI: >80

LB Factor: L80B20 - 50.000h

Photobiological risk: RG0
Power consumption (Watt): 4,5
Lumen: 520
Real Lumen: 245

Insulation class: 

CL.I

Power cable: 2 m H05RN-F 3x1

Type of protection: IP 65

Resistance to breakage: IK 08 5J xx7

Standards and Marks of

Conformity:

C€₩

Sand RAL 1013 finish: painted aluminium, sea treatment against salt spray is not included (Bordo Mare).

All parts in direct contact with the soil must never be covered by the soil itself or come into contact with aggressive chemicals (e.g. fertilisers, herbicides, pool and/or floor cleaning products, etc.). Clean parts covered with soil build-up or cement dust periodically. Outdoor products must be installed with the appropriate plastic accessories. They must not be installed directly on the ground or directly on concrete because contact between the two materials can create accelerated oxidation of the device.