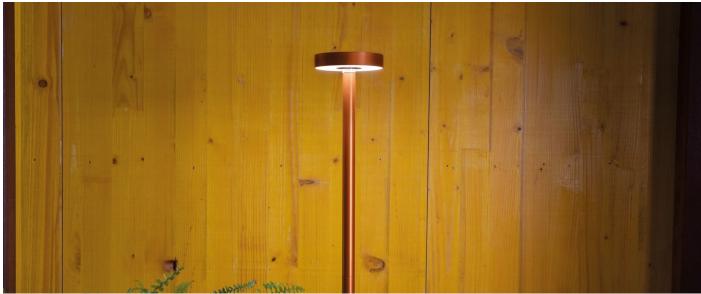

## Pik 80 H 500

# Pik 80 H 500

#### **Technical information:**

Installation: Ground
Material: Aluminium

Finish: Brown Anodized

Aluminium

Treatment: Anodization

Diffuser type: Polycarbonate

Lamp type: LED

Energy performance class: F

Colour temperature: 2700K

CRI: >80

LB Factor: L80B20 - 50.000h

Photobiological risk: RG0
Power consumption (Watt): 4,5
Lumen: 520
Real Lumen: 245

Insulation class: 

CL.I

Power cable: 2 m H05RN-F 3x1

Type of protection: IP 65

Resistance to breakage: IK 08 5J xx7

Standards and Marks of

Conformity:

C€₩

Sand RAL 1013 finish: painted aluminium, sea treatment against salt spray is not included (Bordo Mare).

All parts in direct contact with the soil must never be covered by the soil itself or come into contact with aggressive chemicals (e.g. fertilisers, herbicides, pool and/or floor cleaning products, etc.). Clean parts covered with soil build-up or cement dust periodically. Outdoor products must be installed with the appropriate plastic accessories. They must not be installed directly on the ground or directly on concrete because contact between the two materials can create accelerated oxidation of the device.