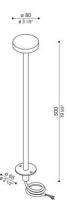

#### **Technical information:**

Installation: Ground
Material: Aluminium

Finish: Brown Anodized

Aluminium

Treatment: Anodization

Diffuser type: Polycarbonate

Lamp type: LED

Energy performance class: F

Colour temperature: 2700K

CRI: >80

LB Factor: L80B20 - 50.000h

Photobiological risk: RG0
Power consumption (Watt): 4,5
Lumen: 520
Real Lumen: 245

Insulation class: 

CL.I

Power cable: 2 m H05RN-F 3x1

Type of protection: IP 65