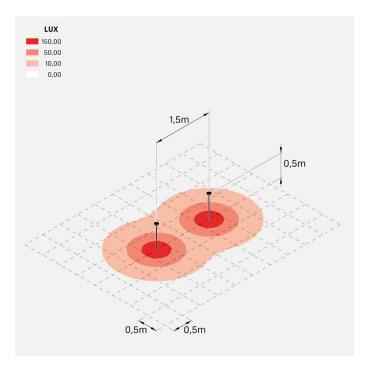

IK 08 5J xx7

Standards and Marks of

Conformity:

C€₩

Sand RAL 1013 finish: painted aluminium, sea treatment against salt spray is not included (Bordo Mare).

All parts in direct contact with the soil must never be covered by the soil itself or come into contact with aggressive chemicals (e.g. fertilisers, herbicides, pool and/or floor cleaning products, etc.). Clean parts covered with soil build-up or cement dust periodically. Outdoor products must be installed with the appropriate plastic accessories. They must not be installed directly on the ground or directly on concrete because contact between the two materials can create accelerated oxidation of the device.



## LL1350072





#### Installation images:



# Pik 80 H 500

## Lombardo.

## LL1350072

#### **Lighting simulation:**



pik\_80\_h500