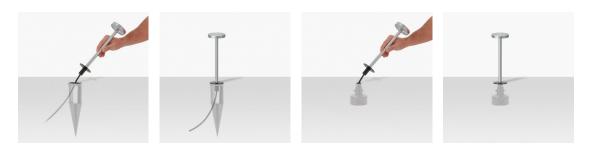

r cable: 2 m H05RN-F 3x1

Type of protection: IP 65

Resistance to breakage: IK 08 5J xx7

Standards and Marks of

Conformity:

C€₩

Sand RAL 1013 finish: painted aluminium, sea treatment against salt spray is not included (Bordo Mare).

All parts in direct contact with the soil must never be covered by the soil itself or come into contact with aggressive chemicals (e.g. fertilisers, herbicides, pool and/or floor cleaning products, etc.). Clean parts covered with soil build-up or cement dust periodically. Outdoor products must be installed with the appropriate plastic accessories. They must not be installed directly on the ground or directly on concrete because contact between the two materials can create accelerated oxidation of the device.



## LL1350072





#### Installation images:



# Pik 80 H 500

## Lombardo.

## LL1350072

#### **Lighting simulation:**



pik\_80\_h500