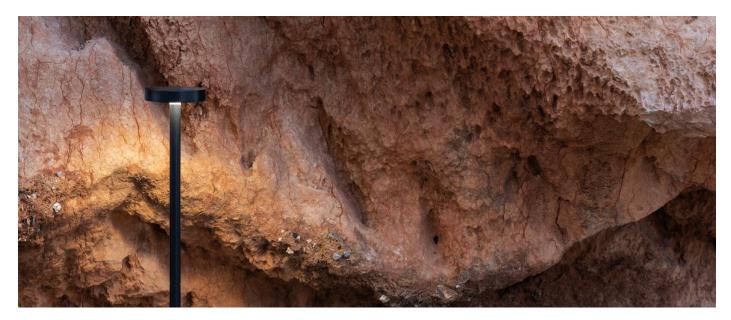

Insulation class: 

CL.I

Power cable: 2 m H05RN-F 3x1

Type of protection: IP 65

Resistance to breakage: IK 08 5J xx7

Standards and Marks of

Conformity:

C€₩

Sand RAL 1013 finish: painted aluminium, sea treatment against salt spray is not included (Bordo Mare).

All parts in direct contact with the soil must never be covered by the soil itself or come into contact with aggressive chemicals (e.g. fertilisers, herbicides, pool and/or floor cleaning products, etc.). Clean parts covered with soil build-up or cement dust periodically. Outdoor products must be installed with the appropriate plastic accessories. They must not be installed directly on the ground or directly on concrete because contact between the two materials can create accelerated oxidation of the device.



## LL1350072





#### Installation images:



# Pik 80 H 500

## Lombardo.

## LL1350072

#### **Lighting simulation:**



pik\_80\_h500