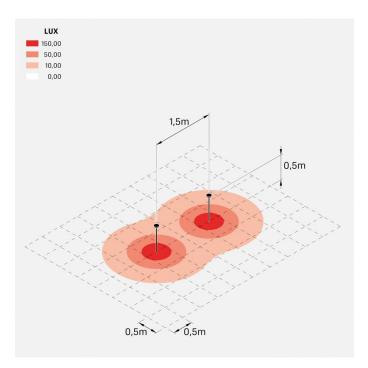

5J xx7

Standards and Marks of

Conformity:

\_\_\_\_

Sand RAL 1013 finish: painted aluminium, sea treatment against salt spray is not included (Bordo Mare).

All parts in direct contact with the soil must never be covered by the soil itself or come into contact with aggressive chemicals (e.g. fertilisers, herbicides, pool and/or floor cleaning products, etc.). Clean parts covered with soil build-up or cement dust periodically. Outdoor products must be installed with the appropriate plastic accessories. They must not be installed directly on the ground or directly on concrete because contact between the two materials can create accelerated oxidation of the device.



## LL1350063





#### Installation images:



# Pik 80 H 500

## Lombardo.

## LL1350063

#### **Lighting simulation:**



pik\_80\_h500