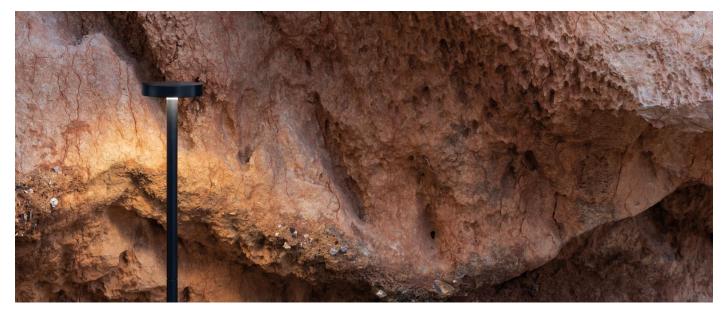

lation class: 

CL.I

Power cable: 2 m H05RN-F 3x1

Type of protection: IP 65

Resistance to breakage: IK 08 5J xx7

Standards and Marks of

Conformity:

\_\_\_\_

Sand RAL 1013 finish: painted aluminium, sea treatment against salt spray is not included (Bordo Mare).

All parts in direct contact with the soil must never be covered by the soil itself or come into contact with aggressive chemicals (e.g. fertilisers, herbicides, pool and/or floor cleaning products, etc.). Clean parts covered with soil build-up or cement dust periodically. Outdoor products must be installed with the appropriate plastic accessories. They must not be installed directly on the ground or directly on concrete because contact between the two materials can create accelerated oxidation of the device.



## LL1350063





#### Installation images:



# Pik 80 H 500

## Lombardo.

## LL1350063

#### **Lighting simulation:**



pik\_80\_h500