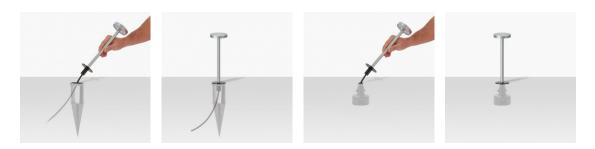

le: 2 m H05RN-F 3x1

Type of protection: IP 65

Resistance to breakage: IK 08 5J xx7

Standards and Marks of

Conformity:

\_\_\_\_

Sand RAL 1013 finish: painted aluminium, sea treatment against salt spray is not included (Bordo Mare).

All parts in direct contact with the soil must never be covered by the soil itself or come into contact with aggressive chemicals (e.g. fertilisers, herbicides, pool and/or floor cleaning products, etc.). Clean parts covered with soil build-up or cement dust periodically. Outdoor products must be installed with the appropriate plastic accessories. They must not be installed directly on the ground or directly on concrete because contact between the two materials can create accelerated oxidation of the device.



## LL1350063





#### Installation images:



# Pik 80 H 500

## Lombardo.

## LL1350063

#### **Lighting simulation:**



pik\_80\_h500