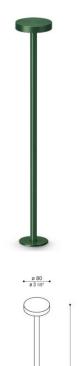

## Pik 80 H 500

#### **Technical information:**

Installation: Ground
Material: Aluminium

Finish: Green Anodized

Aluminium

Treatment: Anodization

Diffuser type: Polycarbonate

Lamp type: LED

Energy performance class: F

Colour temperature: 3000K

CRI: >80

LB Factor: L80B20 - 50.000h

Photobiological risk: RG0
Power consumption (Watt): 4,5
Lumen: 520
Real Lumen: 245

Insulation class: 

CL.I

Power cable: 2 m H05RN-F 3x1

Type of protection: IP 65

Resistance to breakage: IK 08 5J xx7

Standards and Marks of

Conformity:

\_\_\_\_

Sand RAL 1013 finish: painted aluminium, sea treatment against salt spray is not included (Bordo Mare).

All parts in direct contact with the soil must never be covered by the soil itself or come into contact with aggressive chemicals (e.g. fertilisers, herbicides, pool and/or floor cleaning products, etc.). Clean parts covered with soil build-up or cement dust periodically. Outdoor products must be installed with the appropriate plastic accessories. They must not be installed directly on the ground or directly on concrete because contact between the two materials can create accelerated oxidation of the device.