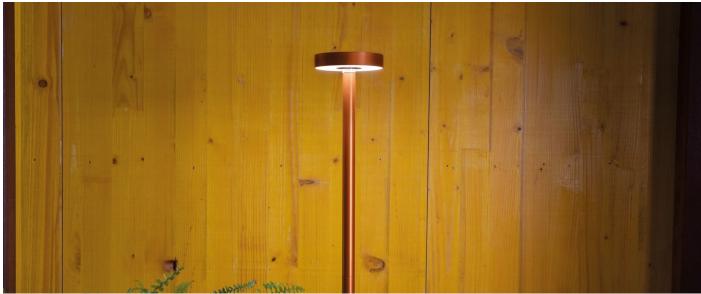

tion class: 

CL.I

Power cable: 2 m H05RN-F 3x1

Type of protection: IP 65

Resistance to breakage: IK 08 5J xx7

Standards and Marks of

Conformity:

\_\_\_\_

Sand RAL 1013 finish: painted aluminium, sea treatment against salt spray is not included (Bordo Mare).

All parts in direct contact with the soil must never be covered by the soil itself or come into contact with aggressive chemicals (e.g. fertilisers, herbicides, pool and/or floor cleaning products, etc.). Clean parts covered with soil build-up or cement dust periodically. Outdoor products must be installed with the appropriate plastic accessories. They must not be installed directly on the ground or directly on concrete because contact between the two materials can create accelerated oxidation of the device.



## LL1350063





#### Installation images:



# Pik 80 H 500

## Lombardo.

## LL1350063

#### **Lighting simulation:**



pik\_80\_h500