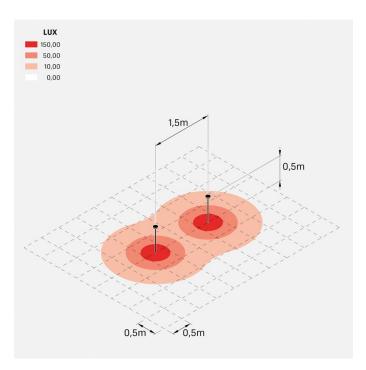

7

Standards and Marks of

Conformity:

Sand RAL 1013 finish: painted aluminium, sea treatment against salt spray is not included (Bordo Mare).

All parts in direct contact with the soil must never be covered by the soil itself or come into contact with aggressive chemicals (e.g. fertilisers, herbicides, pool and/or floor cleaning products, etc.). Clean parts covered with soil build-up or cement dust periodically. Outdoor products must be installed with the appropriate plastic accessories. They must not be installed directly on the ground or directly on concrete because contact between the two materials can create accelerated oxidation of the device.





## Lombardo.

## LL1350062





#### Installation images:



# Pik 80 H 500

## Lombardo.

## LL1350062

#### **Lighting simulation:**



pik\_80\_h500