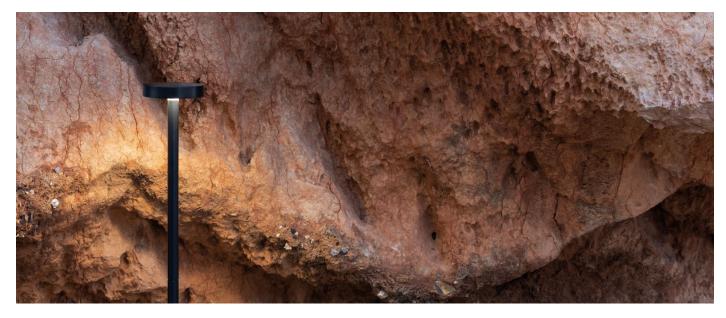

class: 

CL.I

Power cable: 2 m H05RN-F 3x1

Type of protection: IP 65

Resistance to breakage: IK 08 5J xx7

Standards and Marks of

Conformity:

Sand RAL 1013 finish: painted aluminium, sea treatment against salt spray is not included (Bordo Mare).

All parts in direct contact with the soil must never be covered by the soil itself or come into contact with aggressive chemicals (e.g. fertilisers, herbicides, pool and/or floor cleaning products, etc.). Clean parts covered with soil build-up or cement dust periodically. Outdoor products must be installed with the appropriate plastic accessories. They must not be installed directly on the ground or directly on concrete because contact between the two materials can create accelerated oxidation of the device.





## Lombardo.

## LL1350062





#### Installation images:



# Pik 80 H 500

## Lombardo.

## LL1350062

#### **Lighting simulation:**



pik\_80\_h500