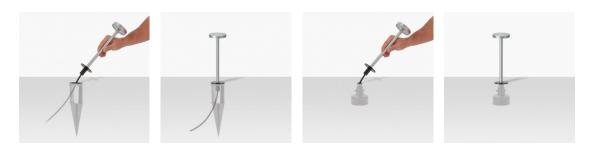

m H05RN-F 3x1

Type of protection: IP 65

Resistance to breakage: IK 08 5J xx7

Standards and Marks of

Conformity:

Sand RAL 1013 finish: painted aluminium, sea treatment against salt spray is not included (Bordo Mare).

All parts in direct contact with the soil must never be covered by the soil itself or come into contact with aggressive chemicals (e.g. fertilisers, herbicides, pool and/or floor cleaning products, etc.). Clean parts covered with soil build-up or cement dust periodically. Outdoor products must be installed with the appropriate plastic accessories. They must not be installed directly on the ground or directly on concrete because contact between the two materials can create accelerated oxidation of the device.





## Lombardo.

## LL1350062





#### Installation images:



# Pik 80 H 500

## Lombardo.

## LL1350062

#### **Lighting simulation:**



pik\_80\_h500