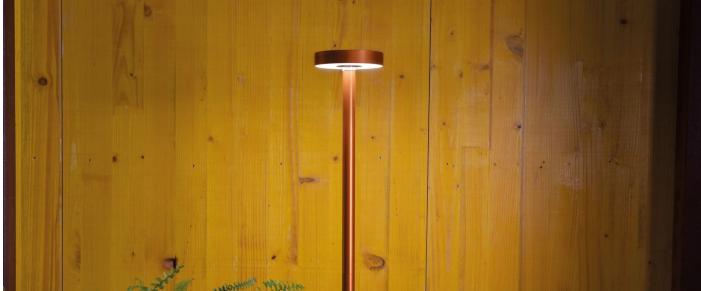

lass: 

CL.I

Power cable: 2 m H05RN-F 3x1

Type of protection: IP 65

Resistance to breakage: IK 08 5J xx7

Standards and Marks of

Conformity:

Sand RAL 1013 finish: painted aluminium, sea treatment against salt spray is not included (Bordo Mare).

All parts in direct contact with the soil must never be covered by the soil itself or come into contact with aggressive chemicals (e.g. fertilisers, herbicides, pool and/or floor cleaning products, etc.). Clean parts covered with soil build-up or cement dust periodically. Outdoor products must be installed with the appropriate plastic accessories. They must not be installed directly on the ground or directly on concrete because contact between the two materials can create accelerated oxidation of the device.





## Lombardo.

## LL1350062





#### Installation images:



# Pik 80 H 500

## Lombardo.

## LL1350062

#### **Lighting simulation:**



pik\_80\_h500