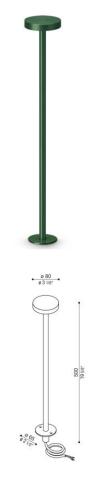

## Pik 80 H 500

#### LL1350062

### Lombardo.

Installation: Ground
Material: Aluminium

Finish: Green Anodized

Aluminium

Treatment: Anodization

Diffuser type: Polycarbonate

Lamp type: LED

Energy performance class: F

Colour temperature: 2700K

CRI: >80

LB Factor: L80B20 - 50.000h

Photobiological risk: RG1
Power consumption (Watt): 4,5
Lumen: 520
Real Lumen: 245

Insulation class: 

CL.I

Power cable: 2 m H05RN-F 3x1

Type of protection: IP 65

Resistance to breakage: IK 08 5J xx7

Standards and Marks of

Conformity:

Sand RAL 1013 finish: painted aluminium, sea treatment against salt spray is not included (Bordo Mare).

All parts in direct contact with the soil must never be covered by the soil itself or come into contact with aggressive chemicals (e.g. fertilisers, herbicides, pool and/or floor cleaning products, etc.). Clean parts covered with soil build-up or cement dust periodically. Outdoor products must be installed with the appropriate plastic accessories. They must not be installed directly on the ground or directly on concrete because contact between the two materials can create accelerated oxidation of the device.