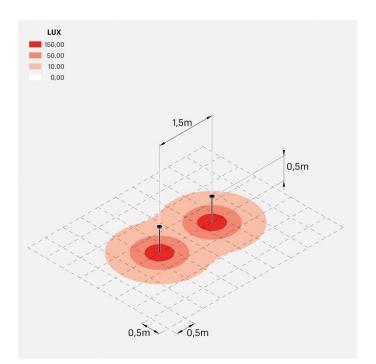

|

Sand RAL 1013 finish: painted aluminium, sea treatment against salt spray is not included (Bordo Mare).

All parts in direct contact with the soil must never be covered by the soil itself or come into contact with aggressive chemicals (e.g. fertilisers, herbicides, pool and/or floor cleaning products, etc.). Clean parts covered with soil build-up or cement dust periodically. Outdoor products must be installed with the appropriate plastic accessories. They must not be installed directly on the ground or directly on concrete because contact between the two materials can create accelerated oxidation of the device.



### Pik 80 H 500 LL1350053

## Lombardo.





#### Installation images:



#### lombardo.it

### Pik 80 H 500 LL1350053

## Lombardo.

#### Lighting simulation:



pik\_80\_h500