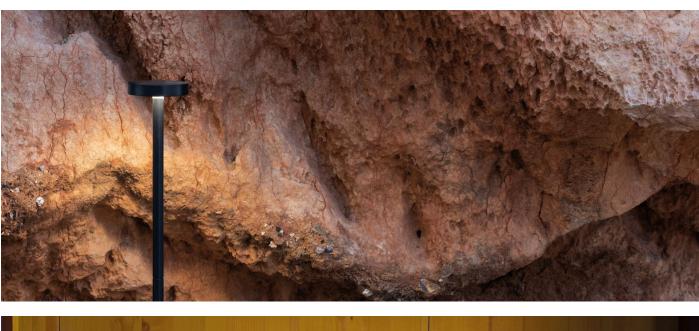

nce to breakage:               | IK 08 5J xx7                |
| Standards and Marks of<br>Conformity: | C E LK                      |

Sand RAL 1013 finish: painted aluminium, sea treatment against salt spray is not included (Bordo Mare).

All parts in direct contact with the soil must never be covered by the soil itself or come into contact with aggressive chemicals (e.g. fertilisers, herbicides, pool and/or floor cleaning products, etc.). Clean parts covered with soil build-up or cement dust periodically. Outdoor products must be installed with the appropriate plastic accessories. They must not be installed directly on the ground or directly on concrete because contact between the two materials can create accelerated oxidation of the device.



### Pik 80 H 500 LL1350053

## Lombardo.





#### Installation images:



#### lombardo.it

### Pik 80 H 500 LL1350053

## Lombardo.

#### Lighting simulation:



pik\_80\_h500