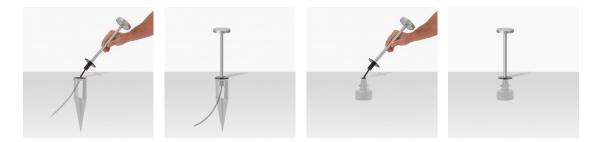

| IK 08 5J xx7                |
| Standards and Marks of<br>Conformity: | C E LK                      |

Sand RAL 1013 finish: painted aluminium, sea treatment against salt spray is not included (Bordo Mare).

All parts in direct contact with the soil must never be covered by the soil itself or come into contact with aggressive chemicals (e.g. fertilisers, herbicides, pool and/or floor cleaning products, etc.). Clean parts covered with soil build-up or cement dust periodically. Outdoor products must be installed with the appropriate plastic accessories. They must not be installed directly on the ground or directly on concrete because contact between the two materials can create accelerated oxidation of the device.



### Pik 80 H 500 LL1350053

## Lombardo.





#### Installation images:



#### lombardo.it

### Pik 80 H 500 LL1350053

## Lombardo.

#### Lighting simulation:



pik\_80\_h500