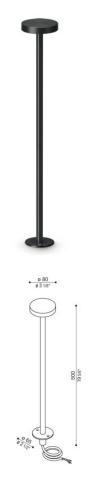

### Pik 80 H 500 LL1350053

# Lombardo.

#### **Technical information:**

| Installation:                         | Ground                      |
|---------------------------------------|-----------------------------|
| Material:                             | Aluminium                   |
| Finish:                               | Black Anodized<br>Aluminium |
| Treatment:                            | Anodization                 |
| Diffuser type:                        | Polycarbonate               |
| Lamp type:                            | LED                         |
| Energy performance class:             | F                           |
| Colour temperature:                   | 3000K                       |
| CRI:                                  | >80                         |
| LB Factor:                            | L80B20 - 50.000h            |
| Photobiological risk:                 | RG0                         |
| Power consumption (Watt):             | 4,5                         |
| Lumen:                                | 520                         |
| Real Lumen:                           | 245                         |
| Power supply:                         | ⊘ integrated                |
| LED:                                  | AC DIRECT                   |
| Insulation class:                     | ⊕ CL.I                      |
| Power cable:                          | 2 m H05RN-F 3x1             |
| Type of protection:                   | IP 65                       |
| Resistance to breakage:               | IK 08 5J xx7                |
| Standards and Marks of<br>Conformity: | C E LK                      |