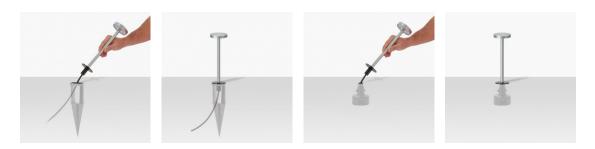

05RN-F 3x1

Type of protection: IP 65

Resistance to breakage: IK 08 5J xx7

Standards and Marks of

Conformity:

CRI:

Sand RAL 1013 finish: painted aluminium, sea treatment against salt spray is not included (Bordo Mare).

All parts in direct contact with the soil must never be covered by the soil itself or come into contact with aggressive chemicals (e.g. fertilisers, herbicides, pool and/or floor cleaning products, etc.). Clean parts covered with soil build-up or cement dust periodically. Outdoor products must be installed with the appropriate plastic accessories. They must not be installed directly on the ground or directly on concrete because contact between the two materials can create accelerated oxidation of the device.



## Lombardo.

## LL1350052





### Installation images:



# Pik 80 H 500

## Lombardo.

## LL1350052

#### **Lighting simulation:**



pik\_80\_h500