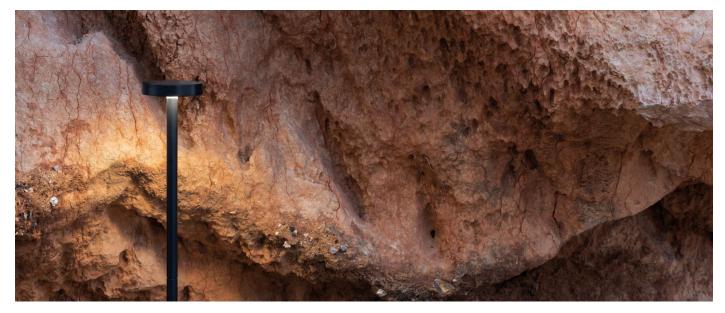

ss: 

CL.I

Power cable: 2 m H05RN-F 3x1

Type of protection: IP 65

Resistance to breakage: IK 08 5J xx7

Standards and Marks of

Conformity:

CRI:

Sand RAL 1013 finish: painted aluminium, sea treatment against salt spray is not included (Bordo Mare).

All parts in direct contact with the soil must never be covered by the soil itself or come into contact with aggressive chemicals (e.g. fertilisers, herbicides, pool and/or floor cleaning products, etc.). Clean parts covered with soil build-up or cement dust periodically. Outdoor products must be installed with the appropriate plastic accessories. They must not be installed directly on the ground or directly on concrete because contact between the two materials can create accelerated oxidation of the device.



## Lombardo.

## LL1350052





### Installation images:



# Pik 80 H 500

## Lombardo.

## LL1350052

#### **Lighting simulation:**



pik\_80\_h500