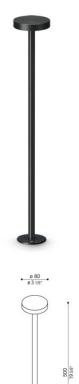

## Pik 80 H 500

#### **Technical information:**

Installation: Ground

Material: Aluminium

Finish: Black Anodized Aluminium

Treatment: Anodization

Diffuser type: Polycarbonate

Lamp type: LED

Energy performance class: F

Colour temperature: 2700K

LB Factor: L80B20 - 50.000h

>80

Photobiological risk: RG0
Power consumption (Watt): 4,5
Lumen: 520
Real Lumen: 245

Insulation class: 

CL.I

Power cable: 2 m H05RN-F 3x1

Type of protection: IP 65

Resistance to breakage: IK 08 5J xx7

Standards and Marks of

Conformity:

CRI:

Sand RAL 1013 finish: painted aluminium, sea treatment against salt spray is not included (Bordo Mare).

All parts in direct contact with the soil must never be covered by the soil itself or come into contact with aggressive chemicals (e.g. fertilisers, herbicides, pool and/or floor cleaning products, etc.). Clean parts covered with soil build-up or cement dust periodically. Outdoor products must be installed with the appropriate plastic accessories. They must not be installed directly on the ground or directly on concrete because contact between the two materials can create accelerated oxidation of the device.