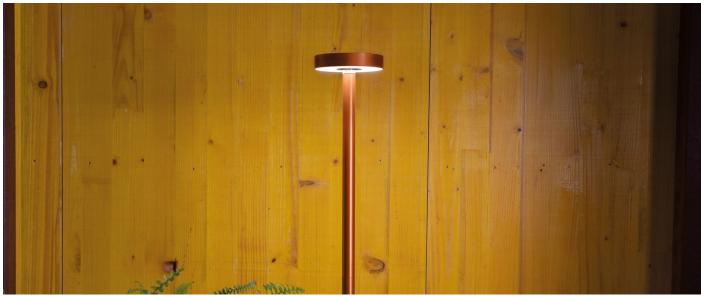

: 

CL.I

Power cable: 2 m H05RN-F 3x1

Type of protection: IP 65

Resistance to breakage: IK 08 5J xx7

Standards and Marks of

Conformity:

CRI:

Sand RAL 1013 finish: painted aluminium, sea treatment against salt spray is not included (Bordo Mare).

All parts in direct contact with the soil must never be covered by the soil itself or come into contact with aggressive chemicals (e.g. fertilisers, herbicides, pool and/or floor cleaning products, etc.). Clean parts covered with soil build-up or cement dust periodically. Outdoor products must be installed with the appropriate plastic accessories. They must not be installed directly on the ground or directly on concrete because contact between the two materials can create accelerated oxidation of the device.



## Lombardo.

## LL1350052





### Installation images:



# Pik 80 H 500

## Lombardo.

## LL1350052

#### **Lighting simulation:**



pik\_80\_h500