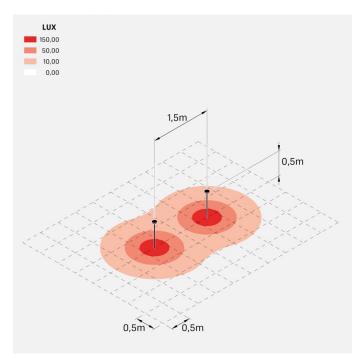

Standards and Marks of

Conformity:

CRI:

Sand RAL 1013 finish: painted aluminium, sea treatment against salt spray is not included (Bordo Mare).

All parts in direct contact with the soil must never be covered by the soil itself or come into contact with aggressive chemicals (e.g. fertilisers, herbicides, pool and/or floor cleaning products, etc.). Clean parts covered with soil build-up or cement dust periodically. Outdoor products must be installed with the appropriate plastic accessories. They must not be installed directly on the ground or directly on concrete because contact between the two materials can create accelerated oxidation of the device.



## Lombardo.

## LL1350052





### Installation images:



# Pik 80 H 500

## Lombardo.

## LL1350052

#### **Lighting simulation:**



pik\_80\_h500