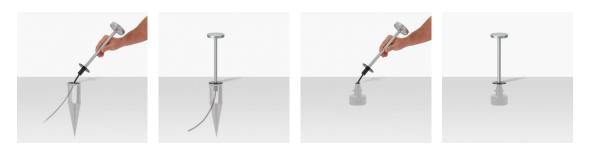

m H05RN-F 3x1

Type of protection: IP 65

Resistance to breakage: IK 08 5J xx7

Standards and Marks of

Conformity:

Sand RAL 1013 finish: painted aluminium, sea treatment against salt spray is not included (Bordo Mare).

All parts in direct contact with the soil must never be covered by the soil itself or come into contact with aggressive chemicals (e.g. fertilisers, herbicides, pool and/or floor cleaning products, etc.). Clean parts covered with soil build-up or cement dust periodically. Outdoor products must be installed with the appropriate plastic accessories. They must not be installed directly on the ground or directly on concrete because contact between the two materials can create accelerated oxidation of the device.





## Lombardo.

## LL1350033





#### Installation images:



# Pik 80 H 250

## Lombardo.

## LL1350033

#### **Lighting simulation:**



pik\_80\_h250