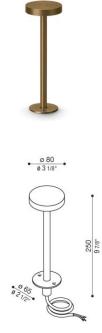

## Pik 80 H 250

#### **Technical information:**

Installation: Ground
Material: Aluminium

Finish: Brown Anodized

Aluminium

Treatment: Anodization

Diffuser type: Polycarbonate

Lamp type: LED

Energy performance class: F

Colour temperature: 3000K

CRI: >80

LB Factor: L80B20 - 50.000h

Photobiological risk: RG0
Power consumption (Watt): 4,5
Lumen: 520
Real Lumen: 245

Insulation class: 

CL.I

Power cable: 2 m H05RN-F 3x1

Type of protection: IP 65

Resistance to breakage: IK 08 5J xx7

Standards and Marks of

Conformity:

Sand RAL 1013 finish: painted aluminium, sea treatment against salt spray is not included (Bordo Mare).

All parts in direct contact with the soil must never be covered by the soil itself or come into contact with aggressive chemicals (e.g. fertilisers, herbicides, pool and/or floor cleaning products, etc.). Clean parts covered with soil build-up or cement dust periodically. Outdoor products must be installed with the appropriate plastic accessories. They must not be installed directly on the ground or directly on concrete because contact between the two materials can create accelerated oxidation of the device.