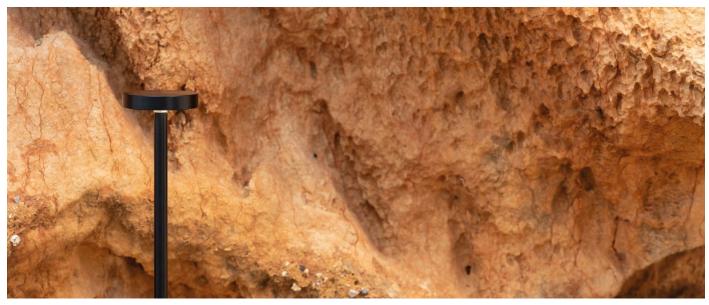

lass: 

CL.I

Power cable: 2 m H05RN-F 3x1

Type of protection: IP 65

Resistance to breakage: IK 08 5J xx7

Standards and Marks of

Conformity:

Sand RAL 1013 finish: painted aluminium, sea treatment against salt spray is not included (Bordo Mare).

All parts in direct contact with the soil must never be covered by the soil itself or come into contact with aggressive chemicals (e.g. fertilisers, herbicides, pool and/or floor cleaning products, etc.). Clean parts covered with soil build-up or cement dust periodically. Outdoor products must be installed with the appropriate plastic accessories. They must not be installed directly on the ground or directly on concrete because contact between the two materials can create accelerated oxidation of the device.





## Lombardo.

## LL1350033





#### Installation images:



# Pik 80 H 250

## Lombardo.

## LL1350033

#### **Lighting simulation:**



pik\_80\_h250