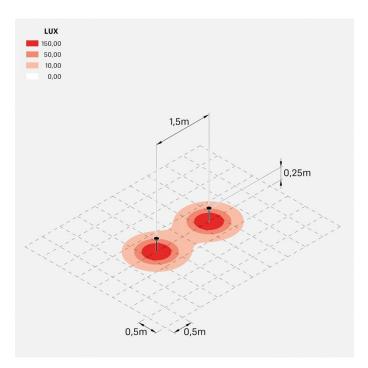

7

Standards and Marks of

Conformity:

Sand RAL 1013 finish: painted aluminium, sea treatment against salt spray is not included (Bordo Mare).

All parts in direct contact with the soil must never be covered by the soil itself or come into contact with aggressive chemicals (e.g. fertilisers, herbicides, pool and/or floor cleaning products, etc.). Clean parts covered with soil build-up or cement dust periodically. Outdoor products must be installed with the appropriate plastic accessories. They must not be installed directly on the ground or directly on concrete because contact between the two materials can create accelerated oxidation of the device.





## Lombardo.

## LL1350033





#### Installation images:



# Pik 80 H 250

## Lombardo.

## LL1350033

#### **Lighting simulation:**



pik\_80\_h250