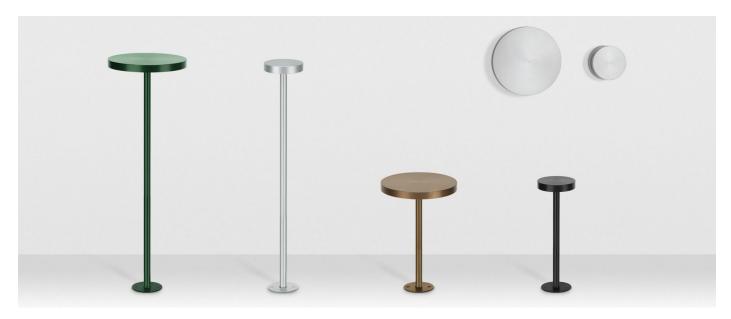

class: 

CL.I

Power cable: 2 m H05RN-F 3x1

Type of protection: IP 65

Resistance to breakage: IK 08 5J xx7

Standards and Marks of

Conformity:

Sand RAL 1013 finish: painted aluminium, sea treatment against salt spray is not included (Bordo Mare).

All parts in direct contact with the soil must never be covered by the soil itself or come into contact with aggressive chemicals (e.g. fertilisers, herbicides, pool and/or floor cleaning products, etc.). Clean parts covered with soil build-up or cement dust periodically. Outdoor products must be installed with the appropriate plastic accessories. They must not be installed directly on the ground or directly on concrete because contact between the two materials can create accelerated oxidation of the device.





## Lombardo.

## LL1350032





#### Installation images:



# Pik 80 H 250

## Lombardo.

## LL1350032

#### **Lighting simulation:**



pik\_80\_h250