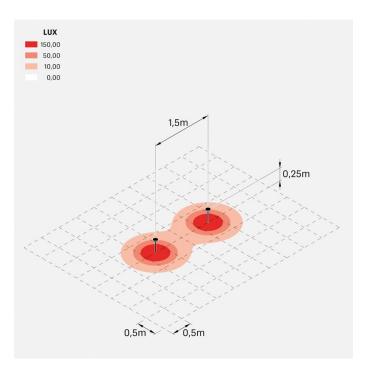

7

Standards and Marks of

Conformity:

Sand RAL 1013 finish: painted aluminium, sea treatment against salt spray is not included (Bordo Mare).

All parts in direct contact with the soil must never be covered by the soil itself or come into contact with aggressive chemicals (e.g. fertilisers, herbicides, pool and/or floor cleaning products, etc.). Clean parts covered with soil build-up or cement dust periodically. Outdoor products must be installed with the appropriate plastic accessories. They must not be installed directly on the ground or directly on concrete because contact between the two materials can create accelerated oxidation of the device.





## Lombardo.

## LL1350032





#### Installation images:



# Pik 80 H 250

## Lombardo.

## LL1350032

#### **Lighting simulation:**



pik\_80\_h250