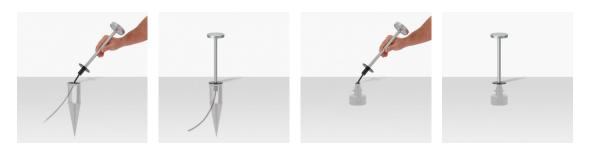

m H05RN-F 3x1

Type of protection: IP 65

Resistance to breakage: IK 08 5J xx7

Standards and Marks of

Conformity:

Sand RAL 1013 finish: painted aluminium, sea treatment against salt spray is not included (Bordo Mare).

All parts in direct contact with the soil must never be covered by the soil itself or come into contact with aggressive chemicals (e.g. fertilisers, herbicides, pool and/or floor cleaning products, etc.). Clean parts covered with soil build-up or cement dust periodically. Outdoor products must be installed with the appropriate plastic accessories. They must not be installed directly on the ground or directly on concrete because contact between the two materials can create accelerated oxidation of the device.





## Lombardo.

## LL1350032





#### Installation images:



# Pik 80 H 250

## Lombardo.

## LL1350032

#### **Lighting simulation:**



pik\_80\_h250