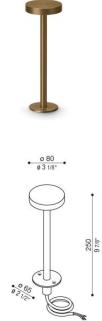

## Pik 80 H 250

#### **Technical information:**

Installation: Ground
Material: Aluminium

Finish: Brown Anodized

Aluminium

Treatment: Anodization

Diffuser type: Polycarbonate

Lamp type: LED

Energy performance class: F

Colour temperature: 2700K

CRI: >80

LB Factor: L80B20 - 50.000h

Photobiological risk: RG0
Power consumption (Watt): 4,5
Lumen: 520
Real Lumen: 245

Insulation class: 

CL.I

Power cable: 2 m H05RN-F 3x1

Type of protection: IP 65

Resistance to breakage: IK 08 5J xx7

Standards and Marks of

Conformity:

Sand RAL 1013 finish: painted aluminium, sea treatment against salt spray is not included (Bordo Mare).

All parts in direct contact with the soil must never be covered by the soil itself or come into contact with aggressive chemicals (e.g. fertilisers, herbicides, pool and/or floor cleaning products, etc.). Clean parts covered with soil build-up or cement dust periodically. Outdoor products must be installed with the appropriate plastic accessories. They must not be installed directly on the ground or directly on concrete because contact between the two materials can create accelerated oxidation of the device.