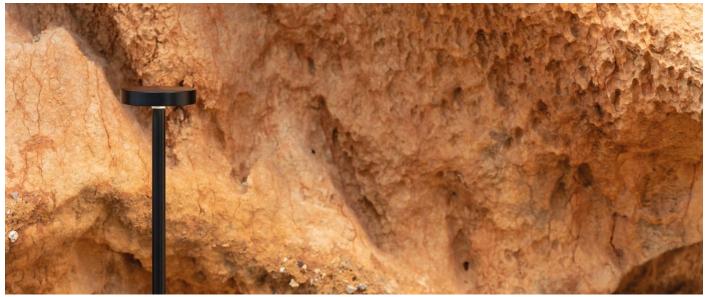

lass: 

CL.I

Power cable: 2 m H05RN-F 3x1

Type of protection: IP 65

Resistance to breakage: IK 08 5J xx7

Standards and Marks of

Conformity:

Sand RAL 1013 finish: painted aluminium, sea treatment against salt spray is not included (Bordo Mare).

All parts in direct contact with the soil must never be covered by the soil itself or come into contact with aggressive chemicals (e.g. fertilisers, herbicides, pool and/or floor cleaning products, etc.). Clean parts covered with soil build-up or cement dust periodically. Outdoor products must be installed with the appropriate plastic accessories. They must not be installed directly on the ground or directly on concrete because contact between the two materials can create accelerated oxidation of the device.





## Lombardo.

## LL1350032





#### Installation images:



# Pik 80 H 250

## Lombardo.

## LL1350032

#### **Lighting simulation:**



pik\_80\_h250