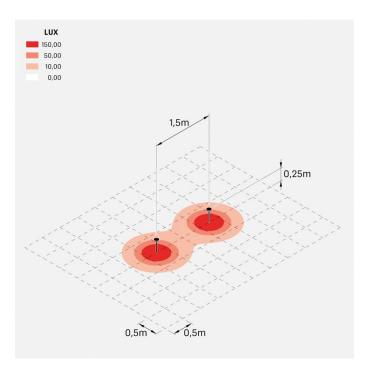

7

Standards and Marks of

Conformity:

Sand RAL 1013 finish: painted aluminium, sea treatment against salt spray is not included (Bordo Mare).

All parts in direct contact with the soil must never be covered by the soil itself or come into contact with aggressive chemicals (e.g. fertilisers, herbicides, pool and/or floor cleaning products, etc.). Clean parts covered with soil build-up or cement dust periodically. Outdoor products must be installed with the appropriate plastic accessories. They must not be installed directly on the ground or directly on concrete because contact between the two materials can create accelerated oxidation of the device.





## Lombardo.

## LL1350023





#### Installation images:



# Pik 80 H 250

## Lombardo.

## LL1350023

#### **Lighting simulation:**



pik\_80\_h250