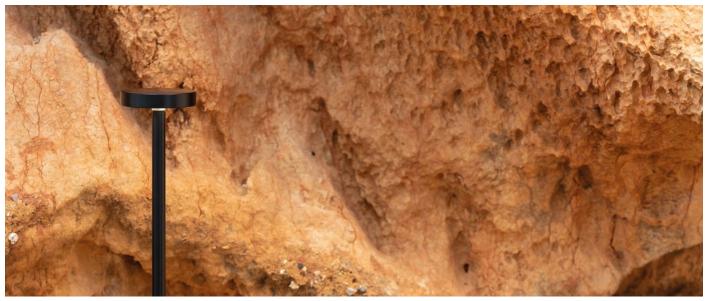

lass: 

CL.I

Power cable: 2 m H05RN-F 3x1

Type of protection: IP 65

Resistance to breakage: IK 08 5J xx7

Standards and Marks of

Conformity:

Sand RAL 1013 finish: painted aluminium, sea treatment against salt spray is not included (Bordo Mare).

All parts in direct contact with the soil must never be covered by the soil itself or come into contact with aggressive chemicals (e.g. fertilisers, herbicides, pool and/or floor cleaning products, etc.). Clean parts covered with soil build-up or cement dust periodically. Outdoor products must be installed with the appropriate plastic accessories. They must not be installed directly on the ground or directly on concrete because contact between the two materials can create accelerated oxidation of the device.





## Lombardo.

## LL1350023





#### Installation images:



# Pik 80 H 250

## Lombardo.

## LL1350023

#### **Lighting simulation:**



pik\_80\_h250