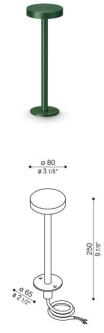

## Pik 80 H 250

#### **Technical information:**

Installation: Ground
Material: Aluminium

Finish: Green Anodized

Aluminium

Treatment: Anodization

Diffuser type: Polycarbonate

Lamp type: LED

Energy performance class: F

Colour temperature: 3000K

CRI: >80

LB Factor: L80B20 - 50.000h

Photobiological risk: RG0
Power consumption (Watt): 4,5
Lumen: 520
Real Lumen: 245

Insulation class: 

CL.I

Power cable: 2 m H05RN-F 3x1

Type of protection: IP 65

Resistance to breakage: IK 08 5J xx7

Standards and Marks of

Conformity:

Sand RAL 1013 finish: painted aluminium, sea treatment against salt spray is not included (Bordo Mare).

All parts in direct contact with the soil must never be covered by the soil itself or come into contact with aggressive chemicals (e.g. fertilisers, herbicides, pool and/or floor cleaning products, etc.). Clean parts covered with soil build-up or cement dust periodically. Outdoor products must be installed with the appropriate plastic accessories. They must not be installed directly on the ground or directly on concrete because contact between the two materials can create accelerated oxidation of the device.