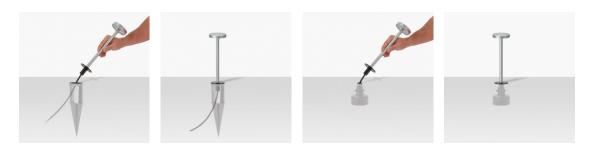

m H05RN-F 3x1

Type of protection: IP 65

Resistance to breakage: IK 08 5J xx7

Standards and Marks of

Conformity:

Sand RAL 1013 finish: painted aluminium, sea treatment against salt spray is not included (Bordo Mare).

All parts in direct contact with the soil must never be covered by the soil itself or come into contact with aggressive chemicals (e.g. fertilisers, herbicides, pool and/or floor cleaning products, etc.). Clean parts covered with soil build-up or cement dust periodically. Outdoor products must be installed with the appropriate plastic accessories. They must not be installed directly on the ground or directly on concrete because contact between the two materials can create accelerated oxidation of the device.





## Lombardo.

## LL1350023





#### Installation images:



# Pik 80 H 250

## Lombardo.

## LL1350023

#### **Lighting simulation:**



pik\_80\_h250