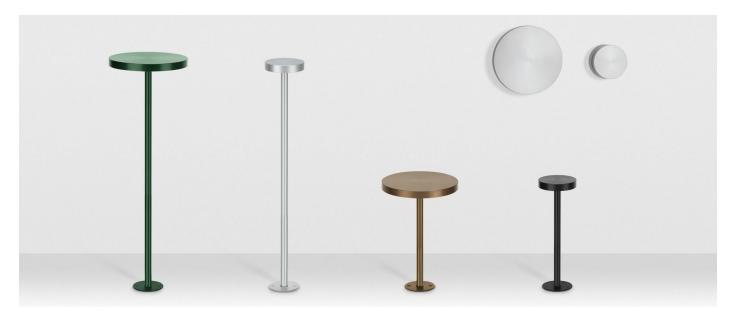

class: 

CL.I

Power cable: 2 m H05RN-F 3x1

Type of protection: IP 65

Resistance to breakage: IK 08 5J xx7

Standards and Marks of

Conformity:

Sand RAL 1013 finish: painted aluminium, sea treatment against salt spray is not included (Bordo Mare).

All parts in direct contact with the soil must never be covered by the soil itself or come into contact with aggressive chemicals (e.g. fertilisers, herbicides, pool and/or floor cleaning products, etc.). Clean parts covered with soil build-up or cement dust periodically. Outdoor products must be installed with the appropriate plastic accessories. They must not be installed directly on the ground or directly on concrete because contact between the two materials can create accelerated oxidation of the device.





## Lombardo.

## LL1350023





#### Installation images:



# Pik 80 H 250

## Lombardo.

## LL1350023

#### **Lighting simulation:**



pik\_80\_h250