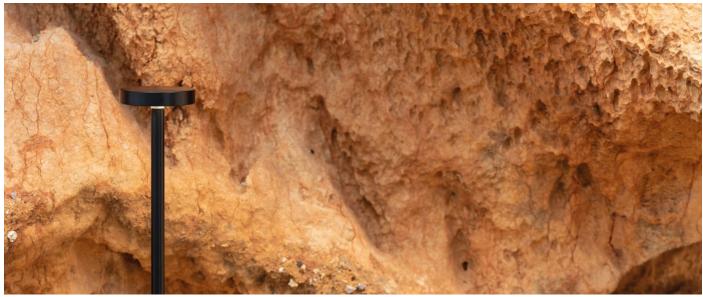

lass: 

CL.I

Power cable: 2 m H05RN-F 3x1

Type of protection: IP 65

Resistance to breakage: IK 08 5J xx7

Standards and Marks of

Conformity:

Sand RAL 1013 finish: painted aluminium, sea treatment against salt spray is not included (Bordo Mare).

All parts in direct contact with the soil must never be covered by the soil itself or come into contact with aggressive chemicals (e.g. fertilisers, herbicides, pool and/or floor cleaning products, etc.). Clean parts covered with soil build-up or cement dust periodically. Outdoor products must be installed with the appropriate plastic accessories. They must not be installed directly on the ground or directly on concrete because contact between the two materials can create accelerated oxidation of the device.





## Lombardo.

## LL1350022





#### Installation images:



# Pik 80 H 250

## Lombardo.

## LL1350022

#### **Lighting simulation:**



pik\_80\_h250