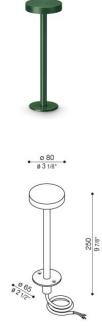

## Pik 80 H 250

#### **Technical information:**

Installation: Ground
Material: Aluminium

Finish: Green Anodized

Aluminium

Treatment: Anodization

Diffuser type: Polycarbonate

Lamp type: LED

Energy performance class: F

Colour temperature: 2700K

CRI: >80

LB Factor: L80B20 - 50.000h

Photobiological risk: RG1
Power consumption (Watt): 4,5
Lumen: 520
Real Lumen: 245

Insulation class: 

CL.I

Power cable: 2 m H05RN-F 3x1

Type of protection: IP 65

Resistance to breakage: IK 08 5J xx7

Standards and Marks of

Conformity:

Sand RAL 1013 finish: painted aluminium, sea treatment against salt spray is not included (Bordo Mare).

All parts in direct contact with the soil must never be covered by the soil itself or come into contact with aggressive chemicals (e.g. fertilisers, herbicides, pool and/or floor cleaning products, etc.). Clean parts covered with soil build-up or cement dust periodically. Outdoor products must be installed with the appropriate plastic accessories. They must not be installed directly on the ground or directly on concrete because contact between the two materials can create accelerated oxidation of the device.