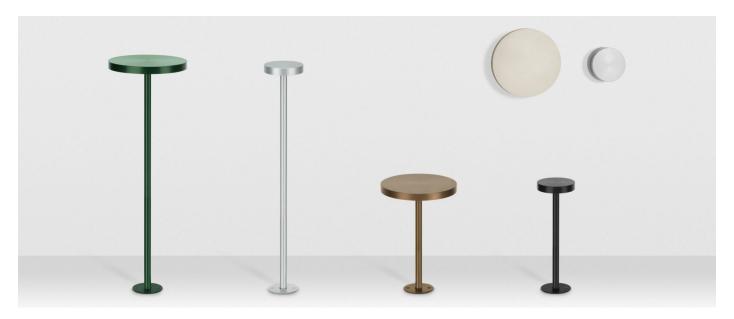

class: 

CL.I

Power cable: 2 m H05RN-F 3x1

Type of protection: IP 65

Resistance to breakage: IK 08 5J xx7

Standards and Marks of

Conformity:

Sand RAL 1013 finish: painted aluminium, sea treatment against salt spray is not included (Bordo Mare).

All parts in direct contact with the soil must never be covered by the soil itself or come into contact with aggressive chemicals (e.g. fertilisers, herbicides, pool and/or floor cleaning products, etc.). Clean parts covered with soil build-up or cement dust periodically. Outdoor products must be installed with the appropriate plastic accessories. They must not be installed directly on the ground or directly on concrete because contact between the two materials can create accelerated oxidation of the device.





## Lombardo.

## LL1350022





#### Installation images:



# Pik 80 H 250

## Lombardo.

## LL1350022

#### **Lighting simulation:**



pik\_80\_h250