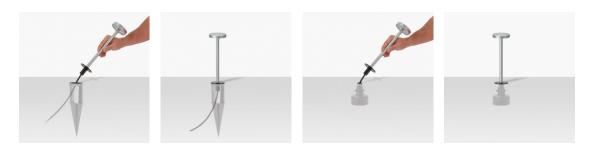

m H05RN-F 3x1

Type of protection: IP 65

Resistance to breakage: IK 08 5J xx7

Standards and Marks of

Conformity:

Sand RAL 1013 finish: painted aluminium, sea treatment against salt spray is not included (Bordo Mare).

All parts in direct contact with the soil must never be covered by the soil itself or come into contact with aggressive chemicals (e.g. fertilisers, herbicides, pool and/or floor cleaning products, etc.). Clean parts covered with soil build-up or cement dust periodically. Outdoor products must be installed with the appropriate plastic accessories. They must not be installed directly on the ground or directly on concrete because contact between the two materials can create accelerated oxidation of the device.





## Lombardo.

## LL1350022





#### Installation images:



# Pik 80 H 250

## Lombardo.

## LL1350022

#### **Lighting simulation:**



pik\_80\_h250