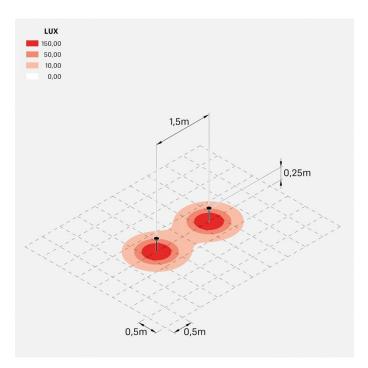

7

Standards and Marks of

Conformity:

Sand RAL 1013 finish: painted aluminium, sea treatment against salt spray is not included (Bordo Mare).

All parts in direct contact with the soil must never be covered by the soil itself or come into contact with aggressive chemicals (e.g. fertilisers, herbicides, pool and/or floor cleaning products, etc.). Clean parts covered with soil build-up or cement dust periodically. Outdoor products must be installed with the appropriate plastic accessories. They must not be installed directly on the ground or directly on concrete because contact between the two materials can create accelerated oxidation of the device.





## Lombardo.

## LL1350022





#### Installation images:



# Pik 80 H 250

## Lombardo.

## LL1350022

#### **Lighting simulation:**



pik\_80\_h250