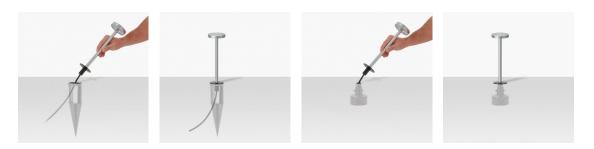

m H05RN-F 3x1

Type of protection: IP 65

Resistance to breakage: IK 08 5J xx7

Standards and Marks of

Conformity:

Sand RAL 1013 finish: painted aluminium, sea treatment against salt spray is not included (Bordo Mare).

All parts in direct contact with the soil must never be covered by the soil itself or come into contact with aggressive chemicals (e.g. fertilisers, herbicides, pool and/or floor cleaning products, etc.). Clean parts covered with soil build-up or cement dust periodically. Outdoor products must be installed with the appropriate plastic accessories. They must not be installed directly on the ground or directly on concrete because contact between the two materials can create accelerated oxidation of the device.





## Lombardo.

## LL1350012





#### Installation images:



# Pik 80 H 250

## Lombardo.

## LL1350012

#### **Lighting simulation:**



pik\_80\_h250