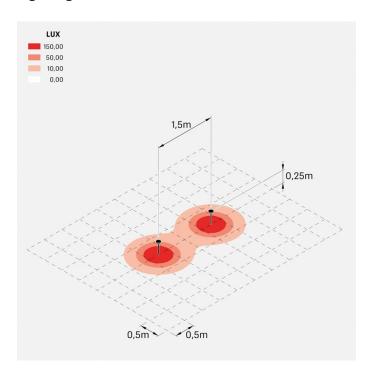

7

Standards and Marks of

Conformity:

Sand RAL 1013 finish: painted aluminium, sea treatment against salt spray is not included (Bordo Mare).

All parts in direct contact with the soil must never be covered by the soil itself or come into contact with aggressive chemicals (e.g. fertilisers, herbicides, pool and/or floor cleaning products, etc.). Clean parts covered with soil build-up or cement dust periodically. Outdoor products must be installed with the appropriate plastic accessories. They must not be installed directly on the ground or directly on concrete because contact between the two materials can create accelerated oxidation of the device.





## Lombardo.

## LL1350012





#### Installation images:



# Pik 80 H 250

## Lombardo.

## LL1350012

#### **Lighting simulation:**



pik\_80\_h250