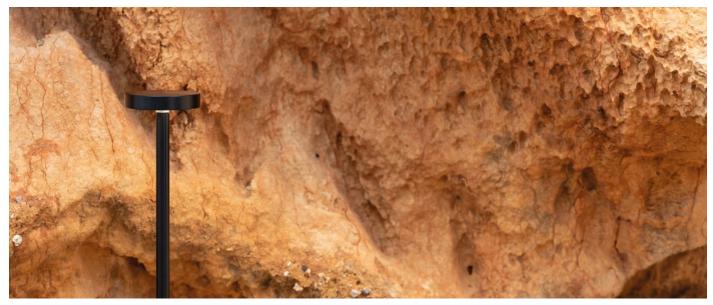

lass: 

CL.I

Power cable: 2 m H05RN-F 3x1

Type of protection: IP 65

Resistance to breakage: IK 08 5J xx7

Standards and Marks of

Conformity:

Sand RAL 1013 finish: painted aluminium, sea treatment against salt spray is not included (Bordo Mare).

All parts in direct contact with the soil must never be covered by the soil itself or come into contact with aggressive chemicals (e.g. fertilisers, herbicides, pool and/or floor cleaning products, etc.). Clean parts covered with soil build-up or cement dust periodically. Outdoor products must be installed with the appropriate plastic accessories. They must not be installed directly on the ground or directly on concrete because contact between the two materials can create accelerated oxidation of the device.





## Lombardo.

## LL1350012





#### Installation images:



# Pik 80 H 250

## Lombardo.

## LL1350012

#### **Lighting simulation:**



pik\_80\_h250