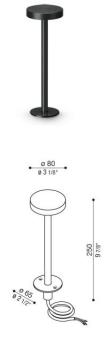

## Pik 80 H 250

#### **Technical information:**

Installation: Ground

Material: Aluminium

Finish: Black Anodized Aluminium

Anodization

Treatment: Anodization

Diffuser type: Polycarbonate

Lamp type: LED

Energy performance class: F

Colour temperature: 2700K

CRI: >80

LB Factor: L80B20 - 50.000h

Photobiological risk: RG0
Power consumption (Watt): 4,5
Lumen: 520
Real Lumen: 245

Insulation class: 

CL.I

Power cable: 2 m H05RN-F 3x1

Type of protection: IP 65

Resistance to breakage: IK 08 5J xx7

Standards and Marks of

Conformity:

Sand RAL 1013 finish: painted aluminium, sea treatment against salt spray is not included (Bordo Mare).

All parts in direct contact with the soil must never be covered by the soil itself or come into contact with aggressive chemicals (e.g. fertilisers, herbicides, pool and/or floor cleaning products, etc.). Clean parts covered with soil build-up or cement dust periodically. Outdoor products must be installed with the appropriate plastic accessories. They must not be installed directly on the ground or directly on concrete because contact between the two materials can create accelerated oxidation of the device.