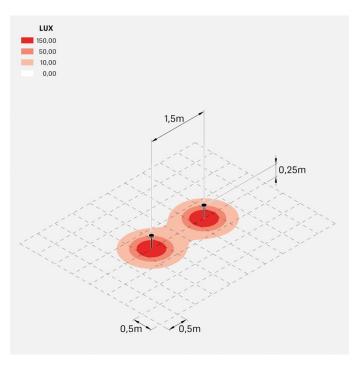

dards and Marks of

Conformity:

CRI:

Sand RAL 1013 finish: painted aluminium, sea treatment against salt spray is not included (Bordo Mare).

All parts in direct contact with the soil must never be covered by the soil itself or come into contact with aggressive chemicals (e.g. fertilisers, herbicides, pool and/or floor cleaning products, etc.). Clean parts covered with soil build-up or cement dust periodically. Outdoor products must be installed with the appropriate plastic accessories. They must not be installed directly on the ground or directly on concrete because contact between the two materials can create accelerated oxidation of the device.





## Lombardo.

### LL135000N





### Installation images:



# Pik 80 H 250

## Lombardo.

### LL135000N

#### **Lighting simulation:**



pik\_80\_h250

#### **Photometric curves:**