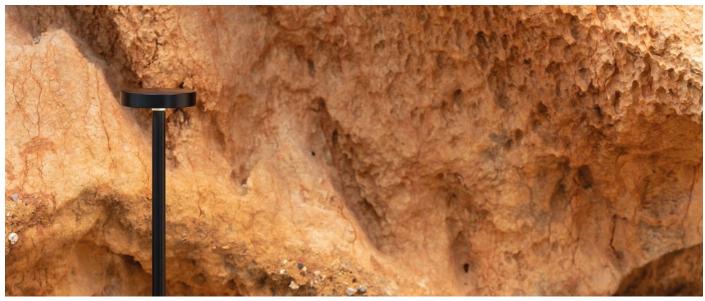

CL.I

Power cable: 2 m H05RN-F 3x1

Type of protection: IP 65

Resistance to breakage: IK 08 5J xx7

Standards and Marks of

Conformity:

CRI:

Sand RAL 1013 finish: painted aluminium, sea treatment against salt spray is not included (Bordo Mare).

All parts in direct contact with the soil must never be covered by the soil itself or come into contact with aggressive chemicals (e.g. fertilisers, herbicides, pool and/or floor cleaning products, etc.). Clean parts covered with soil build-up or cement dust periodically. Outdoor products must be installed with the appropriate plastic accessories. They must not be installed directly on the ground or directly on concrete because contact between the two materials can create accelerated oxidation of the device.





## Lombardo.

### LL135000N





### Installation images:



# Pik 80 H 250

## Lombardo.

### LL135000N

#### **Lighting simulation:**



pik\_80\_h250

#### **Photometric curves:**