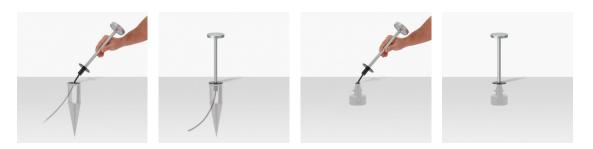

N-F 3x1

Type of protection: IP 65

Resistance to breakage: IK 08 5J xx7

Standards and Marks of

Conformity:

CRI:

Sand RAL 1013 finish: painted aluminium, sea treatment against salt spray is not included (Bordo Mare).

All parts in direct contact with the soil must never be covered by the soil itself or come into contact with aggressive chemicals (e.g. fertilisers, herbicides, pool and/or floor cleaning products, etc.). Clean parts covered with soil build-up or cement dust periodically. Outdoor products must be installed with the appropriate plastic accessories. They must not be installed directly on the ground or directly on concrete because contact between the two materials can create accelerated oxidation of the device.





## Lombardo.

### LL135000N





### Installation images:



# Pik 80 H 250

## Lombardo.

### LL135000N

#### **Lighting simulation:**



pik\_80\_h250

#### **Photometric curves:**