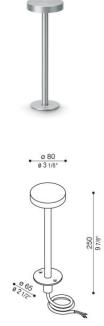

### Pik 80 H 250

#### **Technical information:**

Installation: Ground

Material: Aluminium

Finish: Grey Anodized Aluminium

Treatment: Anodization

Diffuser type: Polycarbonate

>80

Lamp type: LED

Energy performance class: F

Colour temperature: 4000K

LB Factor: L80B20 - 50.000h

Photobiological risk: RG1
Power consumption (Watt): 4,5
Lumen: 520
Real Lumen: 245

Insulation class: 

© CL.I

Power cable: 2 m H05RN-F 3x1

Type of protection: IP 65

Resistance to breakage: IK 08 5J xx7

Standards and Marks of

Conformity:

CRI:

Sand RAL 1013 finish: painted aluminium, sea treatment against salt spray is not included (Bordo Mare).