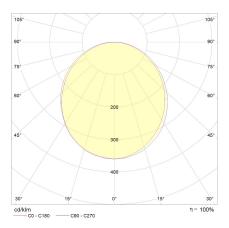

1013 finish: painted aluminium, sea treatment against salt spray is not included (Bordo Mare).

All parts in direct contact with the soil must never be covered by the soil itself or come into contact with aggressive chemicals (e.g. fertilisers, herbicides, pool and/or floor cleaning products, etc.). Clean parts covered with soil build-up or cement dust periodically. Outdoor products must be installed with the appropriate plastic accessories. They must not be installed directly on the ground or directly on concrete because contact between the two materials can create accelerated oxidation of the device.





## Lombardo.

### LL135000N





### Installation images:



# Pik 80 H 250

## Lombardo.

### LL135000N

#### **Lighting simulation:**



pik\_80\_h250

#### **Photometric curves:**