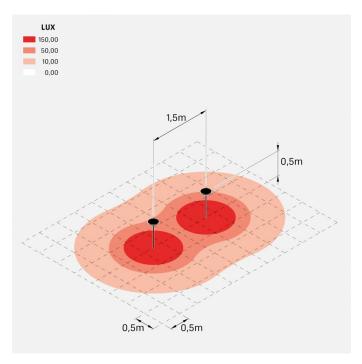

K 08 5J xx7

Standards and Marks of

Conformity:

C€₩

Sand RAL 1013 finish: painted aluminium, sea treatment against salt spray is not included (Bordo Mare).

All parts in direct contact with the soil must never be covered by the soil itself or come into contact with aggressive chemicals (e.g. fertilisers, herbicides, pool and/or floor cleaning products, etc.). Clean parts covered with soil build-up or cement dust periodically. Outdoor products must be installed with the appropriate plastic accessories. They must not be installed directly on the ground or directly on concrete because contact between the two materials can create accelerated oxidation of the device.





## LT1351043





### Installation images:



# Pik 160 H 500

## Lombardo.

## LT1351043

### **Lighting simulation:**



pik\_160\_h500

#### **Photometric curves:**