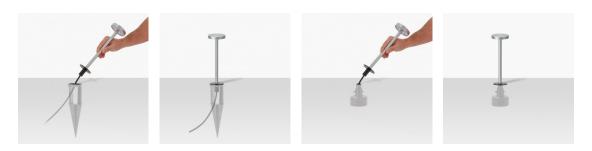

24V

Insulation class:

Type of protection: IP 65

Resistance to breakage: IK 08 5J xx7

Standards and Marks of

Conformity:

C€₩

Sand RAL 1013 finish: painted aluminium, sea treatment against salt spray is not included (Bordo Mare).

All parts in direct contact with the soil must never be covered by the soil itself or come into contact with aggressive chemicals (e.g. fertilisers, herbicides, pool and/or floor cleaning products, etc.). Clean parts covered with soil build-up or cement dust periodically. Outdoor products must be installed with the appropriate plastic accessories. They must not be installed directly on the ground or directly on concrete because contact between the two materials can create accelerated oxidation of the device.





## LT1351043





### Installation images:



# Pik 160 H 500

## Lombardo.

## LT1351043

### **Lighting simulation:**



pik\_160\_h500

#### **Photometric curves:**