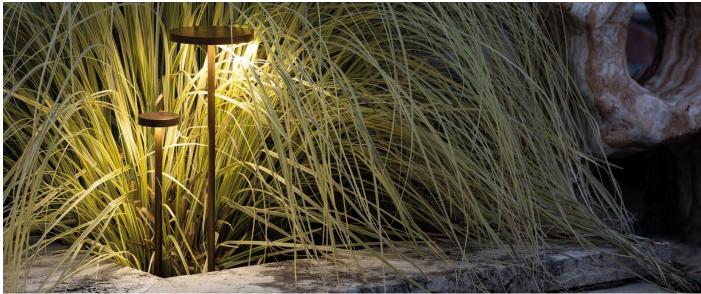

*\infty not included\*

LED: 24V

Insulation class:

Type of protection: IP 65

Resistance to breakage: IK 08 5J xx7

Standards and Marks of

Conformity:

C€₩

Sand RAL 1013 finish: painted aluminium, sea treatment against salt spray is not included (Bordo Mare).

All parts in direct contact with the soil must never be covered by the soil itself or come into contact with aggressive chemicals (e.g. fertilisers, herbicides, pool and/or floor cleaning products, etc.). Clean parts covered with soil build-up or cement dust periodically. Outdoor products must be installed with the appropriate plastic accessories. They must not be installed directly on the ground or directly on concrete because contact between the two materials can create accelerated oxidation of the device.





## LT1351043





### Installation images:



# Pik 160 H 500

## Lombardo.

## LT1351043

### **Lighting simulation:**



pik\_160\_h500

#### **Photometric curves:**