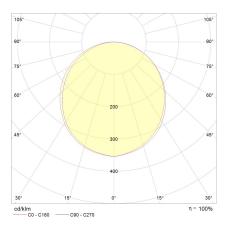

C€₩

Sand RAL 1013 finish: painted aluminium, sea treatment against salt spray is not included (Bordo Mare).

All parts in direct contact with the soil must never be covered by the soil itself or come into contact with aggressive chemicals (e.g. fertilisers, herbicides, pool and/or floor cleaning products, etc.). Clean parts covered with soil build-up or cement dust periodically. Outdoor products must be installed with the appropriate plastic accessories. They must not be installed directly on the ground or directly on concrete because contact between the two materials can create accelerated oxidation of the device.





## LT1351043





### Installation images:



# Pik 160 H 500

## Lombardo.

## LT1351043

### **Lighting simulation:**



pik\_160\_h500

#### **Photometric curves:**