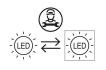

Power supply: 

\*\infty not included\*

LED: 24V

Insulation class:

Type of protection: IP 65

Resistance to breakage: IK 08 5J xx7

Standards and Marks of

Conformity:

C€₩

Sand RAL 1013 finish: painted aluminium, sea treatment against salt spray is not included (Bordo Mare).

All parts in direct contact with the soil must never be covered by the soil itself or come into contact with aggressive chemicals (e.g. fertilisers, herbicides, pool and/or floor cleaning products, etc.). Clean parts covered with soil build-up or cement dust periodically. Outdoor products must be installed with the appropriate plastic accessories. They must not be installed directly on the ground or directly on concrete because contact between the two materials can create accelerated oxidation of the device.





## LT1351043





### Installation images:



# Pik 160 H 500

## Lombardo.

## LT1351043

### **Lighting simulation:**



pik\_160\_h500

#### **Photometric curves:**