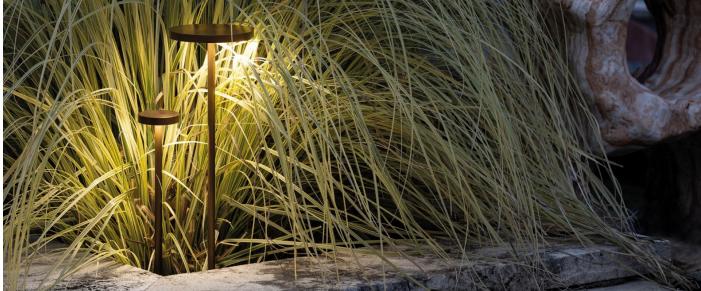

att): 9
Lumen: 1035
Real Lumen: 780

Insulation class:

Type of protection: IP 65

Resistance to breakage: IK 08 5J xx7

against salt spray is not included (Bordo Mare).

Standards and Marks of

Conformity:

the device.

Sand RAL 1013 finish: painted aluminium, sea treatment

All parts in direct contact with the soil must never be covered by the soil itself or come into contact with aggressive chemicals (e.g. fertilisers, herbicides, pool and/or floor cleaning products, etc.). Clean parts covered with soil build-up or cement dust periodically. Outdoor products must be installed with the appropriate plastic accessories. They must not be installed directly on the ground or directly on concrete because contact between the two materials can create accelerated oxidation of





## LL1351073





### Installation images:



# Pik 160 H 500

## Lombardo.

## LL1351073

#### **Lighting simulation:**



pik\_160\_h500