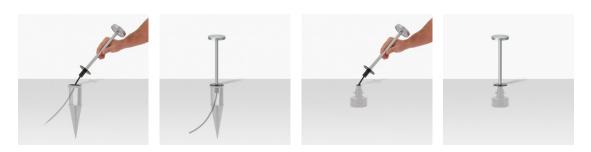

en: 780

Insulation class:

Type of protection: IP 65

Resistance to breakage: IK 08 5J xx7

against salt spray is not included (Bordo Mare).

Standards and Marks of

Conformity:

the device.

Sand RAL 1013 finish: painted aluminium, sea treatment

All parts in direct contact with the soil must never be covered by the soil itself or come into contact with aggressive chemicals (e.g. fertilisers, herbicides, pool and/or floor cleaning products, etc.). Clean parts covered with soil build-up or cement dust periodically. Outdoor products must be installed with the appropriate plastic accessories. They must not be installed directly on the ground or directly on concrete because contact between the two materials can create accelerated oxidation of





## LL1351073





### Installation images:



# Pik 160 H 500

## Lombardo.

## LL1351073

#### **Lighting simulation:**



pik\_160\_h500