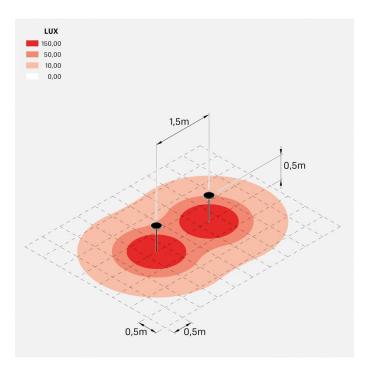

IK 08 5J xx7

against salt spray is not included (Bordo Mare).

Standards and Marks of

Conformity:

the device.

Sand RAL 1013 finish: painted aluminium, sea treatment

All parts in direct contact with the soil must never be covered by the soil itself or come into contact with aggressive chemicals (e.g. fertilisers, herbicides, pool and/or floor cleaning products, etc.). Clean parts covered with soil build-up or cement dust periodically. Outdoor products must be installed with the appropriate plastic accessories. They must not be installed directly on the ground or directly on concrete because contact between the two materials can create accelerated oxidation of





## LL1351073





### Installation images:



# Pik 160 H 500

## Lombardo.

## LL1351073

#### **Lighting simulation:**



pik\_160\_h500