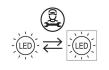

wer consumption (Watt): 9
Lumen: 1035
Real Lumen: 780

Insulation class:

Type of protection: IP 65

Resistance to breakage: IK 08 5J xx7

against salt spray is not included (Bordo Mare).

Standards and Marks of

Conformity:

the device.

Sand RAL 1013 finish: painted aluminium, sea treatment

All parts in direct contact with the soil must never be covered by the soil itself or come into contact with aggressive chemicals (e.g. fertilisers, herbicides, pool and/or floor cleaning products, etc.). Clean parts covered with soil build-up or cement dust periodically. Outdoor products must be installed with the appropriate plastic accessories. They must not be installed directly on the ground or directly on concrete because contact between the two materials can create accelerated oxidation of





## LL1351073





### Installation images:



# Pik 160 H 500

## Lombardo.

## LL1351073

#### **Lighting simulation:**



pik\_160\_h500