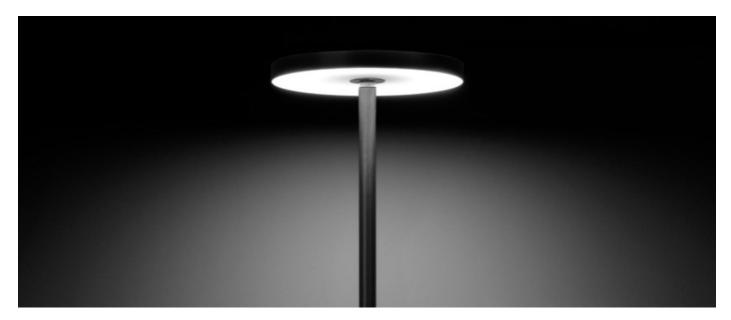

(Watt): 9
Lumen: 1035
Real Lumen: 780

Insulation class:

Type of protection: IP 65

Resistance to breakage: IK 08 5J xx7

Standards and Marks of

Conformity:

Sand RAL 1013 finish: painted aluminium, sea treatment against salt spray is not included (Bordo Mare).

All parts in direct contact with the soil must never be covered by the soil itself or come into contact with aggressive chemicals (e.g. fertilisers, herbicides, pool and/or floor cleaning products, etc.). Clean parts covered with soil build-up or cement dust periodically. Outdoor products must be installed with the appropriate plastic accessories. They must not be installed directly on the ground or directly on concrete because contact between the two materials can create accelerated oxidation of the device.





### LL1351072





#### Installation images:



# Pik 160 H 500

## Lombardo.

### LL1351072

#### **Lighting simulation:**



pik\_160\_h500