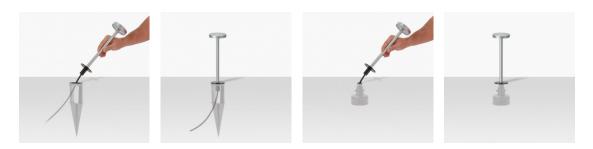

en: 780

Insulation class:

Type of protection: IP 65

Resistance to breakage: IK 08 5J xx7

Standards and Marks of

Conformity:

Sand RAL 1013 finish: painted aluminium, sea treatment against salt spray is not included (Bordo Mare).

All parts in direct contact with the soil must never be covered by the soil itself or come into contact with aggressive chemicals (e.g. fertilisers, herbicides, pool and/or floor cleaning products, etc.). Clean parts covered with soil build-up or cement dust periodically. Outdoor products must be installed with the appropriate plastic accessories. They must not be installed directly on the ground or directly on concrete because contact between the two materials can create accelerated oxidation of the device.





### LL1351072





#### Installation images:



# Pik 160 H 500

## Lombardo.

### LL1351072

#### **Lighting simulation:**



pik\_160\_h500