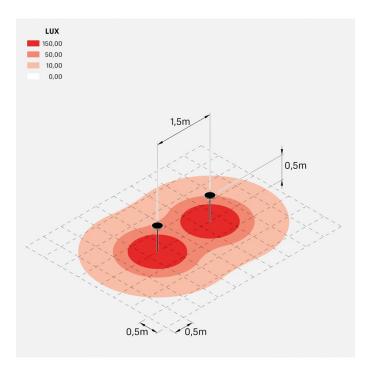

IK 08 5J xx7

Standards and Marks of

Conformity:

Sand RAL 1013 finish: painted aluminium, sea treatment against salt spray is not included (Bordo Mare).

All parts in direct contact with the soil must never be covered by the soil itself or come into contact with aggressive chemicals (e.g. fertilisers, herbicides, pool and/or floor cleaning products, etc.). Clean parts covered with soil build-up or cement dust periodically. Outdoor products must be installed with the appropriate plastic accessories. They must not be installed directly on the ground or directly on concrete because contact between the two materials can create accelerated oxidation of the device.





### LL1351072





#### Installation images:



# Pik 160 H 500

## Lombardo.

### LL1351072

#### **Lighting simulation:**



pik\_160\_h500