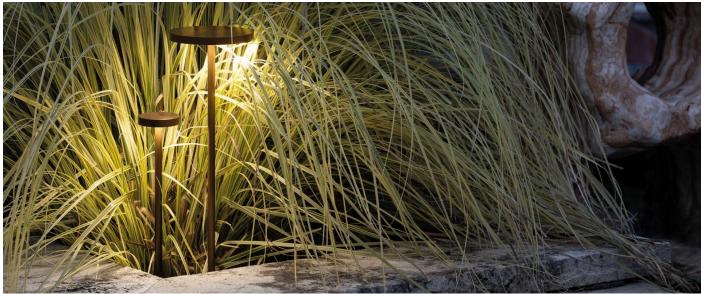

Watt): 9
Lumen: 1035
Real Lumen: 780

Insulation class:

Type of protection: IP 65

Resistance to breakage: IK 08 5J xx7

Standards and Marks of

Conformity:

Sand RAL 1013 finish: painted aluminium, sea treatment against salt spray is not included (Bordo Mare).

All parts in direct contact with the soil must never be covered by the soil itself or come into contact with aggressive chemicals (e.g. fertilisers, herbicides, pool and/or floor cleaning products, etc.). Clean parts covered with soil build-up or cement dust periodically. Outdoor products must be installed with the appropriate plastic accessories. They must not be installed directly on the ground or directly on concrete because contact between the two materials can create accelerated oxidation of the device.





### LL1351072





#### Installation images:



# Pik 160 H 500

## Lombardo.

### LL1351072

#### **Lighting simulation:**



pik\_160\_h500