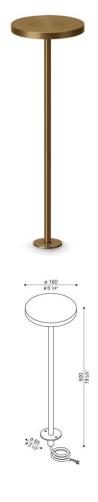

### Pik 160 H 500

#### LL1351072

#### Lombardo.

Installation: Ground
Material: Aluminium

Finish: Brown Anodized

Aluminium

Treatment: Anodization

Diffuser type: Polycarbonate

Lamp type: LED

Energy performance class: F

Colour temperature: 2700K

CRI: >80

LB Factor: L80B20 - 50.000h

Photobiological risk: RG1
Power consumption (Watt): 9
Lumen: 1035
Real Lumen: 780

Insulation class:

Type of protection: IP 65

Resistance to breakage: IK 08 5J xx7

Standards and Marks of

Conformity:

Sand RAL 1013 finish: painted aluminium, sea treatment against salt spray is not included (Bordo Mare).

All parts in direct contact with the soil must never be covered by the soil itself or come into contact with aggressive chemicals (e.g. fertilisers, herbicides, pool and/or floor cleaning products, etc.). Clean parts covered with soil build-up or cement dust periodically. Outdoor products must be installed with the appropriate plastic accessories. They must not be installed directly on the ground or directly on concrete because contact between the two materials can create accelerated oxidation of the device.