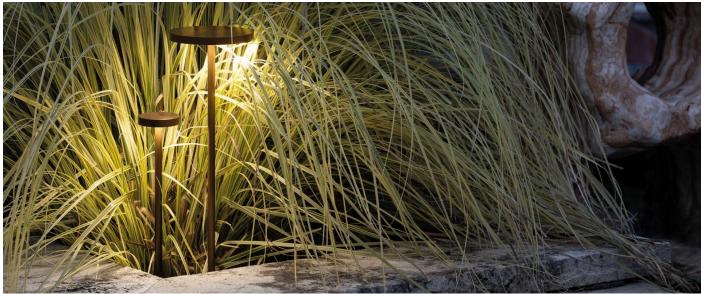

Lumen: 1035
Real Lumen: 780

Insulation class: 

© CL.I

Type of protection: IP 65

Resistance to breakage: IK 08 5J xx7

Standards and Marks of

Conformity:

Sand RAL 1013 finish: painted aluminium, sea treatment against salt spray is not included (Bordo Mare).

All parts in direct contact with the soil must never be covered by the soil itself or come into contact with aggressive chemicals (e.g. fertilisers, herbicides, pool and/or floor cleaning products, etc.). Clean parts covered with soil build-up or cement dust periodically. Outdoor products must be installed with the appropriate plastic accessories. They must not be installed directly on the ground or directly on concrete because contact between the two materials can create accelerated oxidation of the device.





### LL1351063





#### Installation images:



# Pik 160 H 500

## Lombardo.

### LL1351063

#### **Lighting simulation:**



pik\_160\_h500