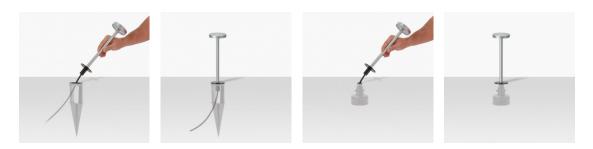

Insulation class: 

© CL.I

Type of protection: IP 65

Resistance to breakage: IK 08 5J xx7

Standards and Marks of

Conformity:

Sand RAL 1013 finish: painted aluminium, sea treatment against salt spray is not included (Bordo Mare).

All parts in direct contact with the soil must never be covered by the soil itself or come into contact with aggressive chemicals (e.g. fertilisers, herbicides, pool and/or floor cleaning products, etc.). Clean parts covered with soil build-up or cement dust periodically. Outdoor products must be installed with the appropriate plastic accessories. They must not be installed directly on the ground or directly on concrete because contact between the two materials can create accelerated oxidation of the device.





### LL1351063





#### Installation images:



# Pik 160 H 500

## Lombardo.

### LL1351063

#### **Lighting simulation:**



pik\_160\_h500