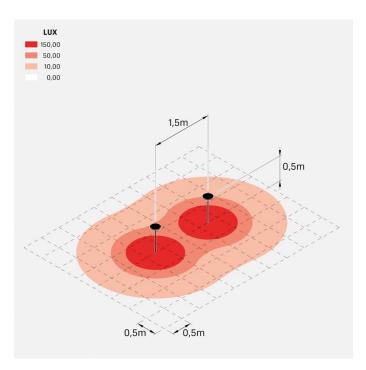

IK 08 5J xx7

Standards and Marks of

Conformity:

Sand RAL 1013 finish: painted aluminium, sea treatment against salt spray is not included (Bordo Mare).

All parts in direct contact with the soil must never be covered by the soil itself or come into contact with aggressive chemicals (e.g. fertilisers, herbicides, pool and/or floor cleaning products, etc.). Clean parts covered with soil build-up or cement dust periodically. Outdoor products must be installed with the appropriate plastic accessories. They must not be installed directly on the ground or directly on concrete because contact between the two materials can create accelerated oxidation of the device.





### LL1351063





#### Installation images:



# Pik 160 H 500

## Lombardo.

### LL1351063

#### **Lighting simulation:**



pik\_160\_h500