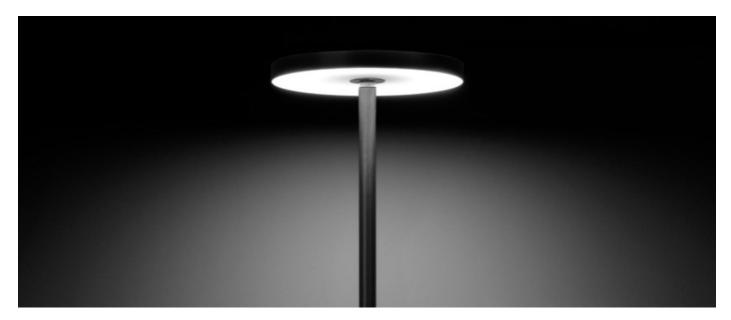

9
Lumen: 1035
Real Lumen: 780

Insulation class: 

© CL.I

Type of protection: IP 65

Resistance to breakage: IK 08 5J xx7

Standards and Marks of

Conformity:

Sand RAL 1013 finish: painted aluminium, sea treatment against salt spray is not included (Bordo Mare).

All parts in direct contact with the soil must never be covered by the soil itself or come into contact with aggressive chemicals (e.g. fertilisers, herbicides, pool and/or floor cleaning products, etc.). Clean parts covered with soil build-up or cement dust periodically. Outdoor products must be installed with the appropriate plastic accessories. They must not be installed directly on the ground or directly on concrete because contact between the two materials can create accelerated oxidation of the device.





### LL1351063





#### Installation images:



# Pik 160 H 500

## Lombardo.

### LL1351063

#### **Lighting simulation:**



pik\_160\_h500