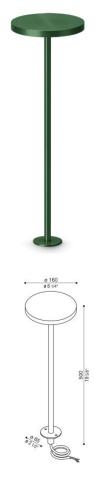

### Pik 160 H 500

LL1351063

#### **Technical information:**

Installation: Ground
Material: Aluminium

Finish: Green Anodized

Aluminium

Treatment: Anodization

Diffuser type: Polycarbonate

Lamp type: LED

Energy performance class: F

Colour temperature: 3000K

CRI: >80
LB Factor: L80B20 - 50.000h

Photobiological risk: RG1
Power consumption (Watt): 9
Lumen: 1035
Real Lumen: 780

Insulation class: 

© CL.I

Type of protection: IP 65

Resistance to breakage: IK 08 5J xx7

Standards and Marks of

Conformity:

Sand RAL 1013 finish: painted aluminium, sea treatment against salt spray is not included (Bordo Mare).

All parts in direct contact with the soil must never be covered by the soil itself or come into contact with aggressive chemicals (e.g. fertilisers, herbicides, pool and/or floor cleaning products, etc.). Clean parts covered with soil build-up or cement dust periodically. Outdoor products must be installed with the appropriate plastic accessories. They must not be installed directly on the ground or directly on concrete because contact between the two materials can create accelerated oxidation of the device.