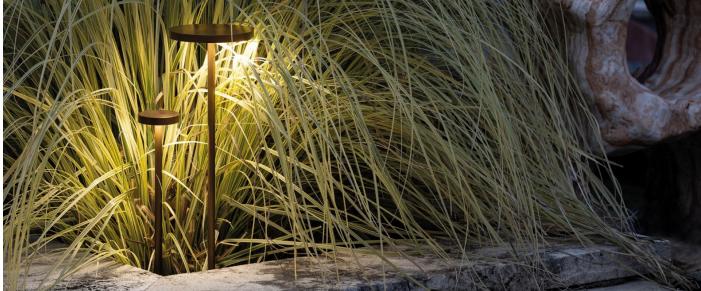

ply: **AC DIRECT** LED:

Insulation class: ⊕ CL.I

Type of protection: **IP 65** 

IK 08 5J xx7 Resistance to breakage:

Standards and Marks of 

Conformity:

Sand RAL 1013 finish: painted aluminium, sea treatment against salt spray is not included (Bordo Mare).

All parts in direct contact with the soil must never be covered by the soil itself or come into contact with aggressive chemicals (e.g. fertilisers, herbicides, pool and/or floor cleaning products, etc.). Clean parts covered with soil build-up or cement dust periodically. Outdoor products must be installed with the appropriate plastic accessories. They must not be installed directly on the ground or directly on concrete because contact between the two materials can create accelerated oxidation of the device.





### LL1351052





#### Installation images:



# Pik 160 H 500

## Lombardo.

### LL1351052

#### **Lighting simulation:**



pik\_160\_h500