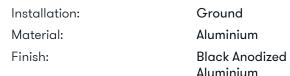

#### **Technical information:**

Treatment: **Anodization Polycarbonate** Diffuser type:

Lamp type: **LED** F Energy performance class: 2700K Colour temperature:

CRI: LB Factor: L80B20 - 50.000h

>80

Photobiological risk: RG1 Power consumption (Watt):

1035 Lumen: 780 Real Lumen:

Power supply: **AC DIRECT** LED:

Insulation class: ⊕ CL.I

Type of protection: **IP 65** 

IK 08 5J xx7 Resistance to breakage:

Standards and Marks of 

Conformity:

Sand RAL 1013 finish: painted aluminium, sea treatment against salt spray is not included (Bordo Mare).