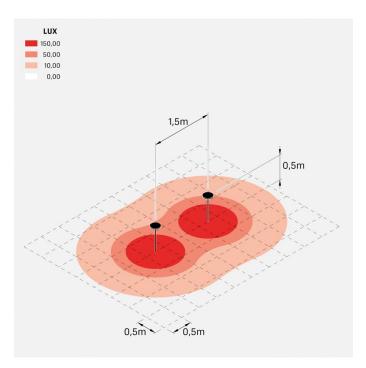

o breakage:

Standards and Marks of 

Conformity:

Sand RAL 1013 finish: painted aluminium, sea treatment against salt spray is not included (Bordo Mare).

All parts in direct contact with the soil must never be covered by the soil itself or come into contact with aggressive chemicals (e.g. fertilisers, herbicides, pool and/or floor cleaning products, etc.). Clean parts covered with soil build-up or cement dust periodically. Outdoor products must be installed with the appropriate plastic accessories. They must not be installed directly on the ground or directly on concrete because contact between the two materials can create accelerated oxidation of the device.





### LL1351052





#### Installation images:



# Pik 160 H 500

## Lombardo.

### LL1351052

#### **Lighting simulation:**



pik\_160\_h500