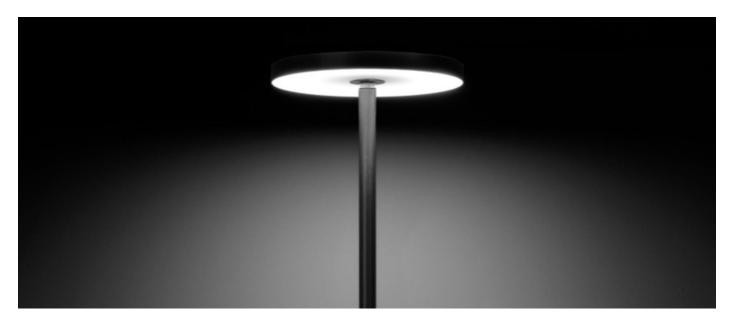

upply: **AC DIRECT** LED:

Insulation class: ⊕ CL.I

Type of protection: **IP 65** 

IK 08 5J xx7 Resistance to breakage:

Standards and Marks of 

Conformity:

Sand RAL 1013 finish: painted aluminium, sea treatment against salt spray is not included (Bordo Mare).

All parts in direct contact with the soil must never be covered by the soil itself or come into contact with aggressive chemicals (e.g. fertilisers, herbicides, pool and/or floor cleaning products, etc.). Clean parts covered with soil build-up or cement dust periodically. Outdoor products must be installed with the appropriate plastic accessories. They must not be installed directly on the ground or directly on concrete because contact between the two materials can create accelerated oxidation of the device.





### LL1351052





#### Installation images:



# Pik 160 H 500

## Lombardo.

### LL1351052

#### **Lighting simulation:**



pik\_160\_h500