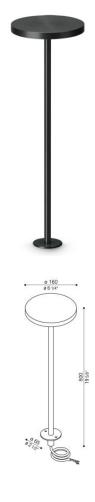

eal Lumen:

Power supply: **AC DIRECT** LED:

Insulation class: ⊕ CL.I

Type of protection: **IP 65** 

IK 08 5J xx7 Resistance to breakage:

Standards and Marks of 

Conformity:

Sand RAL 1013 finish: painted aluminium, sea treatment against salt spray is not included (Bordo Mare).

All parts in direct contact with the soil must never be covered by the soil itself or come into contact with aggressive chemicals (e.g. fertilisers, herbicides, pool and/or floor cleaning products, etc.). Clean parts covered with soil build-up or cement dust periodically. Outdoor products must be installed with the appropriate plastic accessories. They must not be installed directly on the ground or directly on concrete because contact between the two materials can create accelerated oxidation of the device.





### LL1351052





#### Installation images:



# Pik 160 H 500

## Lombardo.

### LL1351052

#### **Lighting simulation:**



pik\_160\_h500