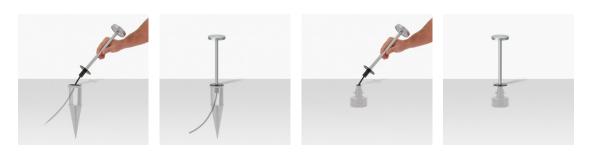

lation class: ⊕ CL.I

Type of protection: **IP 65** 

IK 08 5J xx7 Resistance to breakage:

Standards and Marks of 

Conformity:

Sand RAL 1013 finish: painted aluminium, sea treatment against salt spray is not included (Bordo Mare).

All parts in direct contact with the soil must never be covered by the soil itself or come into contact with aggressive chemicals (e.g. fertilisers, herbicides, pool and/or floor cleaning products, etc.). Clean parts covered with soil build-up or cement dust periodically. Outdoor products must be installed with the appropriate plastic accessories. They must not be installed directly on the ground or directly on concrete because contact between the two materials can create accelerated oxidation of the device.





### LL1351052





#### Installation images:



# Pik 160 H 500

## Lombardo.

### LL1351052

#### **Lighting simulation:**



pik\_160\_h500