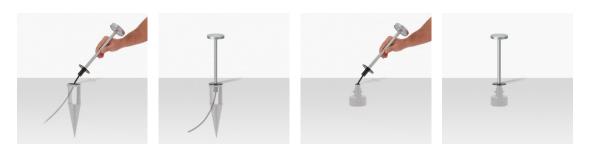

e of protection: IP 65

Resistance to breakage: IK 08 5J xx7

Standards and Marks of

Conformity:

Sand RAL 1013 finish: painted aluminium, sea treatment against salt spray is not included (Bordo Mare).

All parts in direct contact with the soil must never be covered by the soil itself or come into contact with aggressive chemicals (e.g. fertilisers, herbicides, pool and/or floor cleaning products, etc.). Clean parts covered with soil build-up or cement dust periodically. Outdoor products must be installed with the appropriate plastic accessories. They must not be installed directly on the ground or directly on concrete because contact between the two materials can create accelerated oxidation of the device.







# Pik 160 H 250

## Lombardo.

### LL1351033



#### Installation images:



# Pik 160 H 250

### Lombardo.

### LL1351033

#### **Lighting simulation:**



pik\_160\_h250