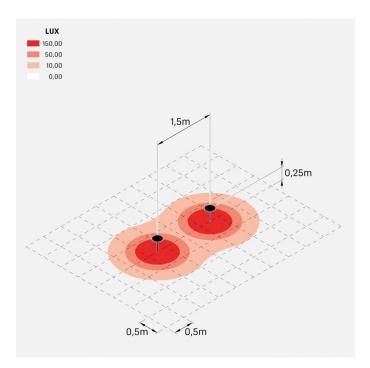

s of

Conformity:

Sand RAL 1013 finish: painted aluminium, sea treatment against salt spray is not included (Bordo Mare).

All parts in direct contact with the soil must never be covered by the soil itself or come into contact with aggressive chemicals (e.g. fertilisers, herbicides, pool and/or floor cleaning products, etc.). Clean parts covered with soil build-up or cement dust periodically. Outdoor products must be installed with the appropriate plastic accessories. They must not be installed directly on the ground or directly on concrete because contact between the two materials can create accelerated oxidation of the device.







# Pik 160 H 250

## Lombardo.

### LL1351033



#### Installation images:



# Pik 160 H 250

### Lombardo.

### LL1351033

#### **Lighting simulation:**



pik\_160\_h250