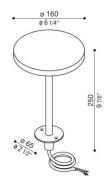

35
Real Lumen: 780

Insulation class: 

CL.I

Power cable: 2 m H05RN-F 3x1

Type of protection: IP 65

Resistance to breakage: IK 08 5J xx7

Standards and Marks of

Conformity:

Sand RAL 1013 finish: painted aluminium, sea treatment against salt spray is not included (Bordo Mare).

All parts in direct contact with the soil must never be covered by the soil itself or come into contact with aggressive chemicals (e.g. fertilisers, herbicides, pool and/or floor cleaning products, etc.). Clean parts covered with soil build-up or cement dust periodically. Outdoor products must be installed with the appropriate plastic accessories. They must not be installed directly on the ground or directly on concrete because contact between the two materials can create accelerated oxidation of the device.







# Pik 160 H 250

## Lombardo.

### LL1351033



#### Installation images:



# Pik 160 H 250

### Lombardo.

### LL1351033

#### **Lighting simulation:**



pik\_160\_h250