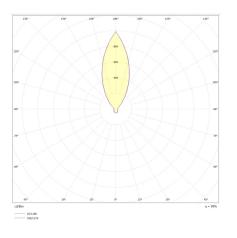

| 24V              |
| Insulation class:                     |                  |
| Power cable:                          | 3 m PVC 2x0.25mm |
| Type of protection:                   | IP 66            |
| Resistance to breakage:               | IK 06 1J xx3     |
| Standards and Marks of<br>Conformity: | C E LK           |

The brass cylinder, found on models installed in higherrisk locations such as marine areas or swimming pools, is naturally subject to alteration due to atmospheric agents such as humidity and salt, and can therefore become darker over time. This alteration is part of its characteristic and distinctive appearance.





### Linfa 0 80 LT14910B2

# Lombardo.



### Installation images:



lombardo.it



# Lombardo.

#### **Photometric curves:**