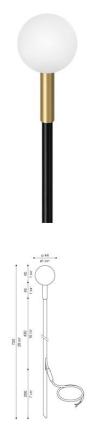

# Linfa 0 80 LT14910B2

#### **Technical information:**

| Installation:                         | Ground           |
|---------------------------------------|------------------|
| Material:                             | Fibreglass       |
| Finish:                               | Black - Brass    |
| Treatment:                            | Anodization      |
| Diffuser type:                        | PMMA             |
| Lamp type:                            | LED              |
| Energy performance class:             | G                |
| Colour temperature:                   | 2700K            |
| CRI:                                  | >80              |
| Photobiological risk:                 | RG0              |
| Power consumption (Watt):             | 2                |
| Lumen:                                | 140              |
| Real Lumen:                           | 85               |
| Power supply:                         | 🗴 not included   |
| LED:                                  | 24V              |
| Insulation class:                     |                  |
| Power cable:                          | 3 m PVC 2x0.25mm |
| Type of protection:                   | IP 66            |
| Resistance to breakage:               | IK 06 1J xx3     |
| Standards and Marks of<br>Conformity: | C E LK           |

The brass cylinder, found on models installed in higherrisk locations such as marine areas or swimming pools, is naturally subject to alteration due to atmospheric agents such as humidity and salt, and can therefore become darker over time. This alteration is part of its characteristic and distinctive appearance.