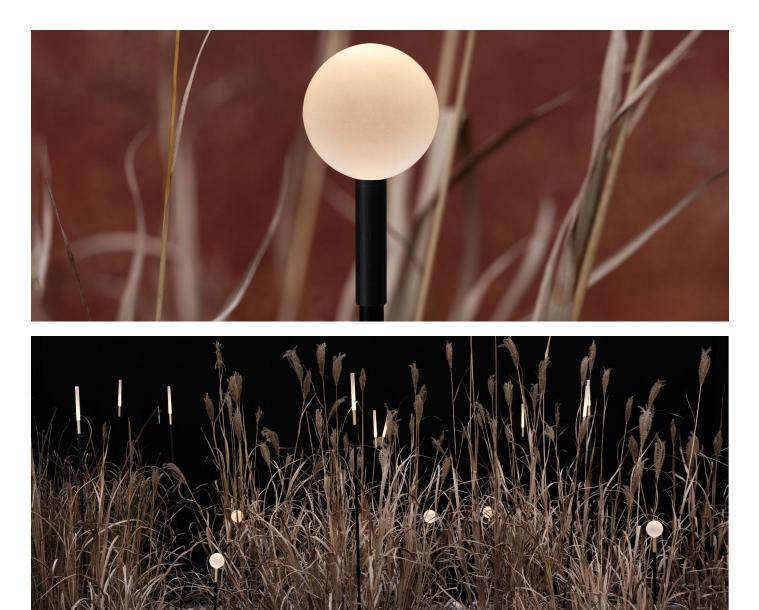

|
| Power supply:                         | 🗴 not included   |
| LED:                                  | 24V              |
| Insulation class:                     |                  |
| Power cable:                          | 3 m PVC 2x0.25mm |
| Type of protection:                   | IP 66            |
| Resistance to breakage:               | IK 06 1J xx3     |
| Standards and Marks of<br>Conformity: | C E LK           |

The brass cylinder, found on models installed in higherrisk locations such as marine areas or swimming pools, is naturally subject to alteration due to atmospheric agents such as humidity and salt, and can therefore become darker over time. This alteration is part of its characteristic and distinctive appearance.





### Linfa 0 80 LT14910B2

# Lombardo.



### Installation images:



lombardo.it



# Lombardo.

#### **Photometric curves:**