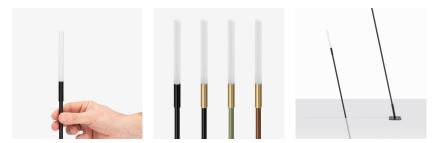

The brass cylinder, found on models installed in higherrisk locations such as marine areas or swimming pools, is naturally subject to alteration due to atmospheric agents such as humidity and salt, and can therefore become darker over time. This alteration is part of its characteristic and distinctive appearance.

### Installation images:

lombardo.it