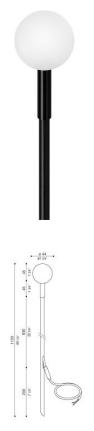

# Linfa 0 120 LT14911A2

# Lombardo.



#### **Technical information:**

| Installation:                         | Ground           |
|---------------------------------------|------------------|
| Material:                             | Fibreglass       |
| Finish:                               | All Black        |
| Treatment:                            | Anodization      |
| Diffuser type:                        | PMMA             |
| Lamp type:                            | LED              |
| Energy performance class:             | G                |
| Colour temperature:                   | 2700K            |
| CRI:                                  | >80              |
| Photobiological risk:                 | RG0              |
| Power consumption (Watt):             | 2                |
| Lumen: