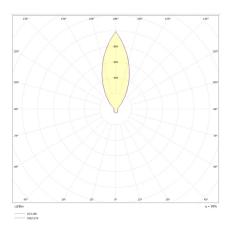

| 24V              |
| Insulation class:                     |                  |
| Power cable:                          | 3 m PVC 2x0.25mm |
| Type of protection:                   | IP 66            |
| Resistance to breakage:               | IK 06 1J xx3     |
| Standards and Marks of<br>Conformity: | C E LK           |

The brass cylinder, found on models installed in higherrisk locations such as marine areas or swimming pools, is naturally subject to alteration due to atmospheric agents such as humidity and salt, and can therefore become darker over time. This alteration is part of its characteristic and distinctive appearance.





### Linfa 0 120 LT14911A2

# Lombardo.



### Installation images:



lombardo.it

Linfa 0 120 LT14911A2

# Lombardo.

#### **Photometric curves:**