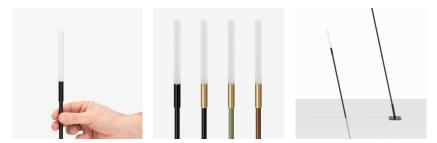

The brass cylinder, found on models installed in higherrisk locations such as marine areas or swimming pools, is naturally subject to alteration due to atmospheric agents such as humidity and salt, and can therefore become darker over time. This alteration is part of its characteristic and distinctive appearance.

### Installation images:

lombardo.it

Linfa 0 120 LT14911A2