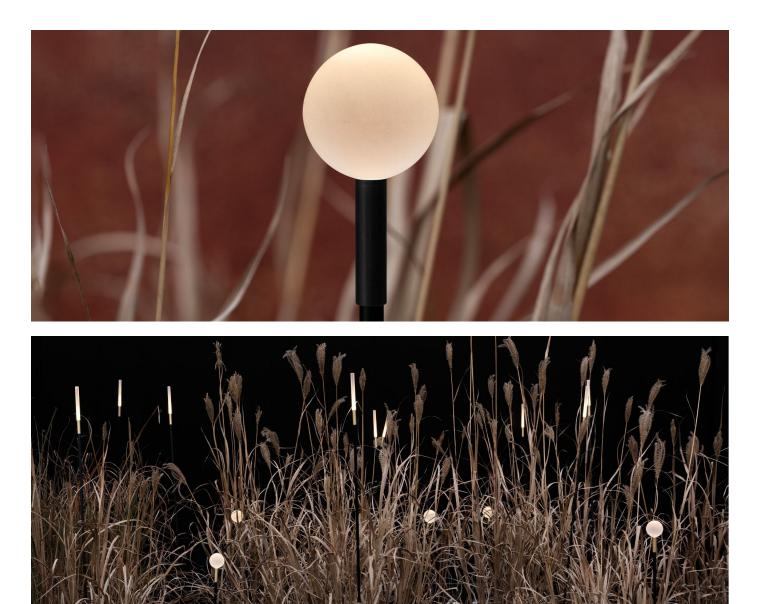

|
| Power supply:                         | 🗴 not included   |
| LED:                                  | 24V              |
| Insulation class:                     |                  |
| Power cable:                          | 3 m PVC 2x0.25mm |
| Type of protection:                   | IP 66            |
| Resistance to breakage:               | IK 06 1J xx3     |
| Standards and Marks of<br>Conformity: | C E LK           |

The brass cylinder, found on models installed in higherrisk locations such as marine areas or swimming pools, is naturally subject to alteration due to atmospheric agents such as humidity and salt, and can therefore become darker over time. This alteration is part of its characteristic and distinctive appearance.





### Linfa 0 120 LT14911A2

# Lombardo.



### Installation images:



lombardo.it

Linfa 0 120 LT14911A2

# Lombardo.

#### **Photometric curves:**