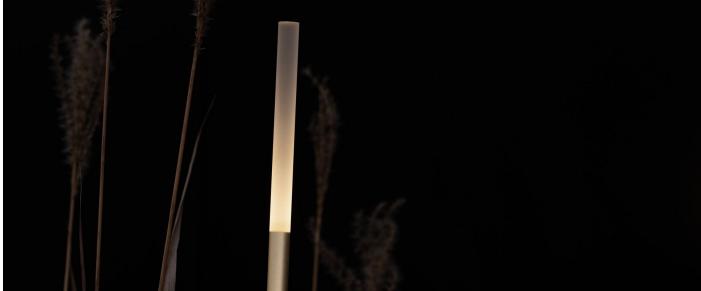

ent: **Anodization** Diffuser type: **PMMA LED** Lamp type: Energy performance class: G 2700K Colour temperature: CRI: >80 Photobiological risk: RG<sub>0</sub> Power consumption (Watt): 2

140 68

LED: 24V

Insulation class:

Power cable: 3 m PVC 2x0.25mm

Type of protection: IP 66

Resistance to breakage: IK 06 1J xx3

Standards and Marks of

Conformity:

Lumen:

Real Lumen:

The brass cylinder, found on models installed in higherrisk locations such as marine areas or swimming pools, is naturally subject to alteration due to atmospheric agents

naturally subject to alteration due to atmospheric agents such as humidity and salt, and can therefore become darker over time. This alteration is part of its characteristic and distinctive appearance.





# Linfa 80

# Lombardo.

## LT14900B2





### Installation images:



Linfa 80

Lombardo.

## LT14900B2

#### **Photometric curves:**