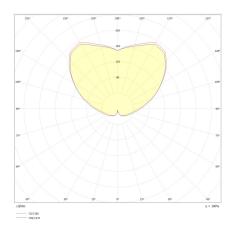

olour temperature: CRI: >80 Photobiological risk: RG<sub>0</sub> Power consumption (Watt): 2

140 68

LED: 24V

Insulation class:

Power cable: 3 m PVC 2x0.25mm

Type of protection: IP 66

Resistance to breakage: IK 06 1J xx3

Standards and Marks of

Conformity:

Lumen:

Real Lumen:

The brass cylinder, found on models installed in higherrisk locations such as marine areas or swimming pools, is naturally subject to alteration due to atmospheric agents

naturally subject to alteration due to atmospheric agents such as humidity and salt, and can therefore become darker over time. This alteration is part of its characteristic and distinctive appearance.





# Linfa 80

# Lombardo.

## LT14900B2





### Installation images:



Linfa 80

Lombardo.

## LT14900B2

#### **Photometric curves:**