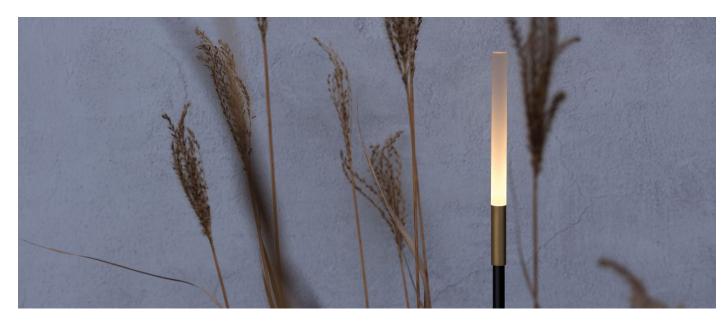

tment: **Anodization** Diffuser type: **PMMA LED** Lamp type: Energy performance class: G 2700K Colour temperature: CRI: >80 Photobiological risk: RG<sub>0</sub> Power consumption (Watt): 2

140 68

LED: 24V

Insulation class:

Power cable: 3 m PVC 2x0.25mm

Type of protection: IP 66

Resistance to breakage: IK 06 1J xx3

Standards and Marks of

Conformity:

Lumen:

Real Lumen:

The brass cylinder, found on models installed in higherrisk locations such as marine areas or swimming pools, is naturally subject to alteration due to atmospheric agents

naturally subject to alteration due to atmospheric agents such as humidity and salt, and can therefore become darker over time. This alteration is part of its characteristic and distinctive appearance.





# Linfa 80

# Lombardo.

## LT14900B2





### Installation images:



Linfa 80

Lombardo.

## LT14900B2

#### **Photometric curves:**