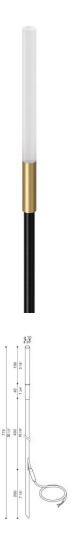

### LT14900B2

#### **Technical information:**

Installation: Ground Material: **Fibreglass** Finish: Black - Brass Treatment: **Anodization** Diffuser type: **PMMA LED** Lamp type: Energy performance class: G 2700K Colour temperature: CRI: >80 Photobiological risk: RG<sub>0</sub> Power consumption (Watt): 2

140 68

LED: 24V

Insulation class:

Power cable: 3 m PVC 2x0.25mm

Type of protection: IP 66

Resistance to breakage: IK 06 1J xx3

Standards and Marks of

Conformity:

Lumen:

Real Lumen:

The brass cylinder, found on models installed in higherrisk locations such as marine areas or swimming pools, is naturally subject to alteration due to atmospheric agents

naturally subject to alteration due to atmospheric agents such as humidity and salt, and can therefore become darker over time. This alteration is part of its characteristic and distinctive appearance.