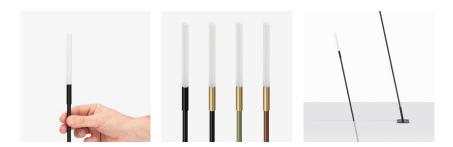

#### **Technical information:**

Installation: Ground Material: **Fibreglass** Finish: Black - Brass Treatment: **Anodization** Diffuser type: **PMMA LED** Lamp type: Energy performance class: G 2700K Colour temperature: CRI: >80 Photobiological risk: RG<sub>0</sub> Power consumption (Watt): 2

140 68

LED: 24V

Insulation class:

Power cable: 3 m PVC 2x0.25mm

Type of protection: IP 66

Resistance to breakage: IK 06 1J xx3

Standards and Marks of

Conformity:

Lumen:

Real Lumen:

The brass cylinder, found on models installed in higherrisk locations such as marine areas or swimming pools, is naturally subject to alteration due to atmospheric agents

naturally subject to alteration due to atmospheric agents such as humidity and salt, and can therefore become darker over time. This alteration is part of its characteristic and distinctive appearance.