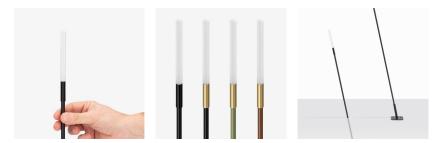

The brass cylinder, found on models installed in higherrisk locations such as marine areas or swimming pools, is naturally subject to alteration due to atmospheric agents such as humidity and salt, and can therefore become darker over time. This alteration is part of its characteristic and distinctive appearance.

#### Installation images:

lombardo.it

Linfa 120 LT14901A2