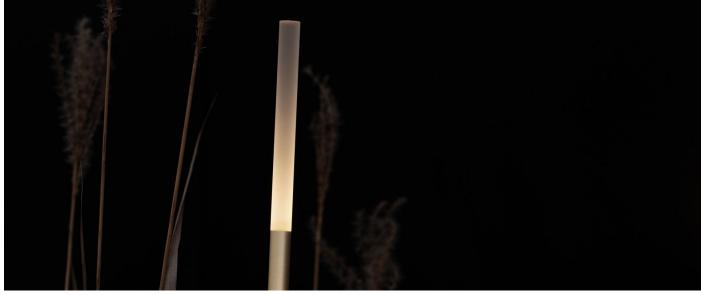

## Linfa 120 LT14901A2

#### **Technical information:**

| Installation:                         | Ground           |
|---------------------------------------|------------------|
| Material:                             | Fibreglass       |
| Finish:                               | All Black        |
| Treatment:                            | Anodization      |
| Diffuser type:                        | PMMA             |
| Lamp type:                            | LED              |
| Energy performance class:             | G                |
| Colour temperature:                   | 2700K            |
| CRI:                                  | >80              |
| Photobiological risk:                 | RG1              |
| Power consumption (Watt):             | 2                |
| Lumen:                                | 140              |
| Real Lumen:                           | 68               |
| Power supply:                         | 🗴 not included   |
| LED:                                  | 24V              |
| Insulation class:                     | CL.III           |
| Power cable:                          | 3 m PVC 2x0.25mm |
| Type of protection:                   | IP 66            |
| Resistance to breakage:               | IK 06 1J xx3     |
| Standards and Marks of<br>Conformity: | CER              |

#### Linfa 120 LT14901A2

#### Installation images:

lombardo.it

Linfa 120 LT14901A2