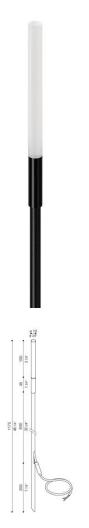

#### **Technical information:**

| Installation:                         | Ground           |
|---------------------------------------|------------------|
| Material:                             | Fibreglass       |
| Finish:                               | All Black        |
| Treatment:                            | Anodization      |
| Diffuser type:                        | PMMA             |
| Lamp type:                            | LED              |
| Energy performance class:             | G                |
| Colour temperature:                   | 2700K            |
| CRI:                                  | >80              |
| Photobiological risk:                 | RG1              |
| Power consumption (Watt):             | 2                |
| Lumen:                                | 140              |
| Real Lumen:                           | 68               |
| Power supply:                         | 🗴 not included   |
| LED:                                  | 24V              |
| Insulation class:                     | CL.III           |
| Power cable:                          | 3 m PVC 2x0.25mm |
| Type of protection:                   | IP 66            |
| Resistance to breakage:               | IK 06 1J xx3     |
| Standards and Marks of<br>Conformity: | CER              |

#### Linfa 120 LT14901A2