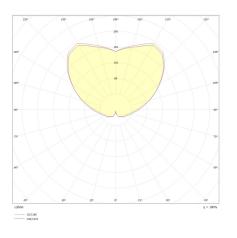

| 24V              |
| Insulation class:                     | CL.III           |
| Power cable:                          | 3 m PVC 2x0.25mm |
| Type of protection:                   | IP 66            |
| Resistance to breakage:               | IK 06 1J xx3     |
| Standards and Marks of<br>Conformity: | CER              |

The brass cylinder, found on models installed in higherrisk locations such as marine areas or swimming pools, is naturally subject to alteration due to atmospheric agents such as humidity and salt, and can therefore become darker over time. This alteration is part of its characteristic and distinctive appearance.





#### Linfa 120 LT14901A2

## Lombardo.





#### Installation images:



lombardo.it

Linfa 120 LT14901A2

### Lombardo.

#### **Photometric curves:**