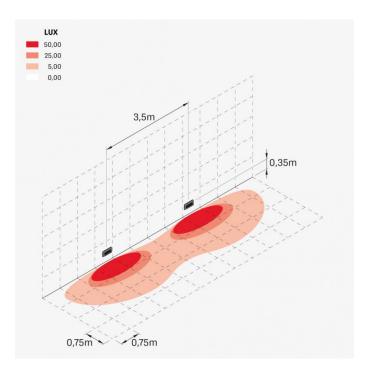

nd Marks of

Conformity:

C€ KK

BORDO MARE: add S to the end of the selected code including LED colour to have the product supplied with sea treatment against salt spray.

All parts in direct contact with the soil must never be covered by the soil itself or come into contact with aggressive chemicals (e.g. fertilisers, herbicides, pool and/or floor cleaning products, etc.). Clean parts covered with soil build-up or cement dust periodically. Outdoor products must be installed with the appropriate plastic accessories. They must not be installed directly on the ground or directly on concrete because contact between the two materials can create accelerated oxidation of the device.





**Koi 220** 

Lombardo.

# LL1210092





**Koi 220** 

Lombardo.

LL1210092

### **Lighting simulation:**



koi\_220