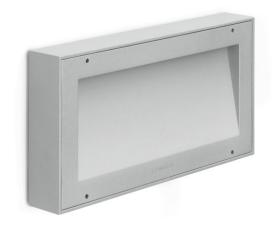

## Lombardo.

Wall Installation:

Material: **Aluminium** 

Finish: Grey High Tech RAL

9006

Diffuser type: Frosted glass

Lamp type: **LED** Energy performance class: Ε 2700K Colour temperature:

CRI: >80

L80B20 - 50.000h LB Factor:

RG0 Photobiological risk: Power consumption (Watt): 10 1300 Lumen: 650 Real Lumen:

Power supply: (v) integrated 220-240 V LED: 44-56-65-82 Circuit breaker

B10 - C10 - B16 - C16

⊕ CL.I Insulation class:

Type of protection: **IP 66** 

Resistance to breakage: IK 10 20J xx9

Standards and Marks of

Conformity:

C€ KK

BORDO MARE: add S to the end of the selected code including LED colour to have the product supplied with sea treatment against salt spray.