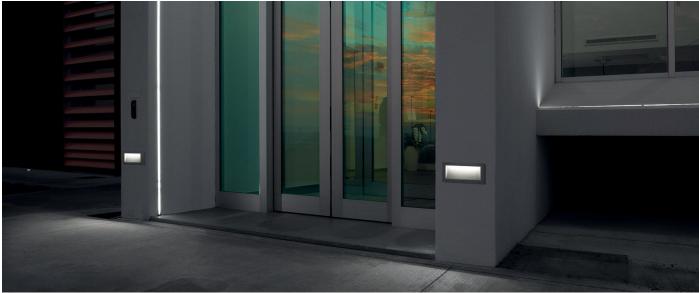

## Lombardo.

Wall Installation:

Material: **Aluminium** 

Finish: Grey High Tech RAL

9006

Diffuser type: Frosted glass

Lamp type: **LED** Energy performance class: Ε 2700K Colour temperature:

CRI: >80