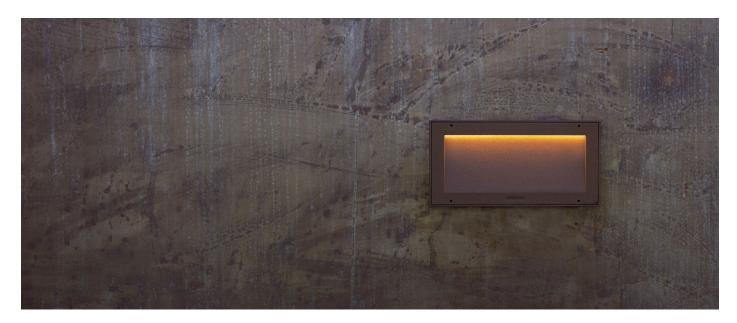

## Lombardo.

Wall Installation:

Material: **Aluminium** 

Finish: Grey High Tech RAL

9006

Diffuser type: Frosted glass

Lamp type: **LED** Energy performance class: Ε 2700K Colour temperature:

CRI: >80