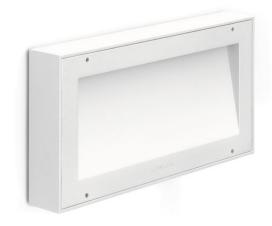

## **Koi 220**

#### **Technical information:**

Installation: Wall

Material: Aluminium

Finish: White RAL 9010

Diffuser type: Frosted glass

Lamp type: LED

Energy performance class: E

Colour temperature: 3000K

CRI: >80

LB Factor: L80B20 - 50.000h

Photobiological risk: RG0
Power consumption (Watt): 10
Lumen: 1300
Real Lumen: 650

Insulation class: 

© CL.I

Type of protection: IP 66

Resistance to breakage: IK 10 20J xx9