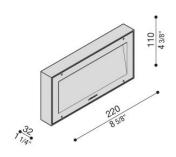

## **Koi 220**

#### **Technical information:**

Installation: Wall

Material: Aluminium

Finish: White RAL 9010

Diffuser type: Frosted glass

Lamp type: LED

Energy performance class: E

Colour temperature: 3000K