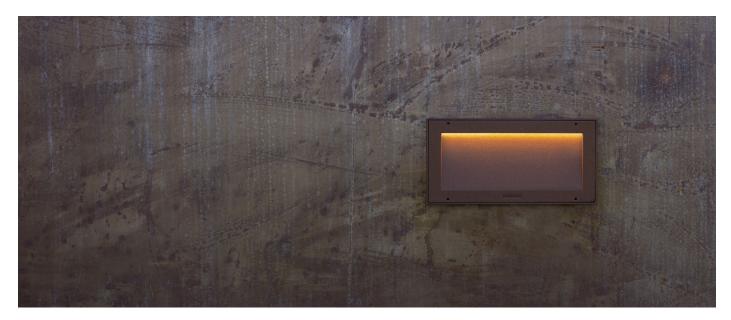

rotection: IP 66

Resistance to breakage: IK 10 20J xx9

Standards and Marks of

Conformity:

C CA

**BORDO MARE**: add S to the end of the selected code including LED colour to have the product supplied with sea treatment against salt spray.

All parts in direct contact with the soil must never be covered by the soil itself or come into contact with aggressive chemicals (e.g. fertilisers, herbicides, pool and/or floor cleaning products, etc.). Clean parts covered with soil build-up or cement dust periodically. Outdoor products must be installed with the appropriate plastic accessories. They must not be installed directly on the ground or directly on concrete because contact between the two materials can create accelerated oxidation of the device.

**Koi 220** 

# Lombardo.

## LL1210083





# **Koi 220**

## Lombardo.

## LL1210083

### **Lighting simulation:**



koi\_220

#### **Photometric curves:**