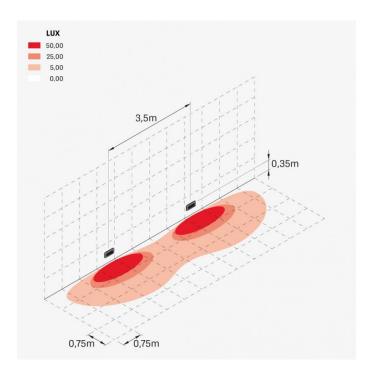

of

Conformity:

C CA

**BORDO MARE**: add S to the end of the selected code including LED colour to have the product supplied with sea treatment against salt spray.

All parts in direct contact with the soil must never be covered by the soil itself or come into contact with aggressive chemicals (e.g. fertilisers, herbicides, pool and/or floor cleaning products, etc.). Clean parts covered with soil build-up or cement dust periodically. Outdoor products must be installed with the appropriate plastic accessories. They must not be installed directly on the ground or directly on concrete because contact between the two materials can create accelerated oxidation of the device.

**Koi 220** 

# Lombardo.

## LL1210083





# **Koi 220**

## Lombardo.

## LL1210083

### **Lighting simulation:**



koi\_220

#### **Photometric curves:**