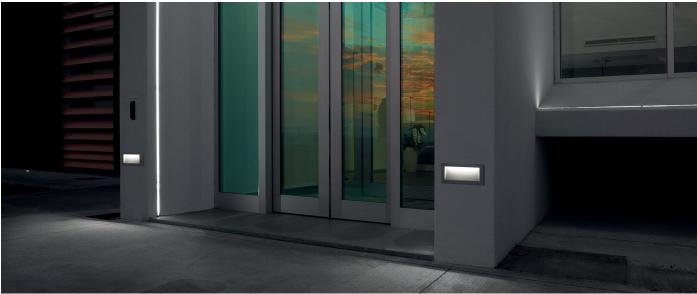

tection: IP 66

Resistance to breakage: IK 10 20J xx9

Standards and Marks of

Conformity:

C CA

**BORDO MARE**: add S to the end of the selected code including LED colour to have the product supplied with sea treatment against salt spray.

All parts in direct contact with the soil must never be covered by the soil itself or come into contact with aggressive chemicals (e.g. fertilisers, herbicides, pool and/or floor cleaning products, etc.). Clean parts covered with soil build-up or cement dust periodically. Outdoor products must be installed with the appropriate plastic accessories. They must not be installed directly on the ground or directly on concrete because contact between the two materials can create accelerated oxidation of the device.

**Koi 220** 

# Lombardo.

## LL1210083





# **Koi 220**

## Lombardo.

## LL1210083

### **Lighting simulation:**



koi\_220

#### **Photometric curves:**