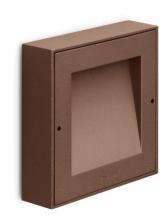

### Lombardo.

Installation: Wall

Material: Aluminium Finish: Corten

Diffuser type: Frosted glass

Lamp type: LED

Energy performance class: E

Colour temperature: 3000K

CRI: >80

Insulation class: 

© CL.I

Type of protection: IP 66

Resistance to breakage: IK 10 20J xx9

Standards and Marks of

Conformity:

**C € Ľ**K

**BORDO MARE**: add S to the end of the selected code including LED colour to have the product supplied with sea treatment against salt spray.