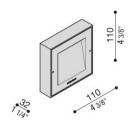

### Lombardo.

Installation: Wall

Material: Aluminium Finish: Corten

Diffuser type: Frosted glass

Lamp type: LED

Energy performance class: E

Colour temperature: 3000K

CRI: >80

LB Factor: L80B20 - 50.000h

Photobiological risk: RG0
Power consumption (Watt): 6
Lumen: 750
Real Lumen: 375

Power supply: ② integrated
LED: 220-240 V
Circuit breaker 44-56-65-82

Circuit breaker B10 - C10 - B16 - C16

Insulation class: 

© CL.I

Type of protection: IP 66

Resistance to breakage: IK 10 20J xx9

Standards and Marks of

Conformity:

**C € Ľ**K

**BORDO MARE**: add S to the end of the selected code including LED colour to have the product supplied with sea treatment against salt spray.