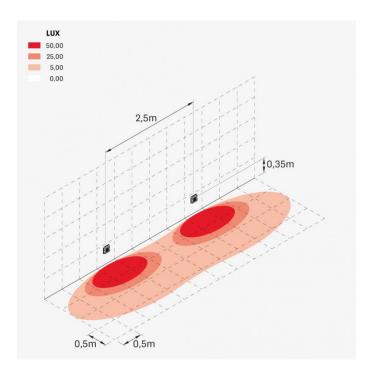

Conformity:

**C € Ľ**K

**BORDO MARE**: add S to the end of the selected code including LED colour to have the product supplied with sea treatment against salt spray.

All parts in direct contact with the soil must never be covered by the soil itself or come into contact with aggressive chemicals (e.g. fertilisers, herbicides, pool and/or floor cleaning products, etc.). Clean parts covered with soil build-up or cement dust periodically. Outdoor products must be installed with the appropriate plastic accessories. They must not be installed directly on the ground or directly on concrete because contact between the two materials can create accelerated oxidation of the device.





# **Koi 110**

Lombardo.

## LL1210033





**Koi 110** 

Lombardo.

LL1210033

### **Lighting simulation:**



koi\_110