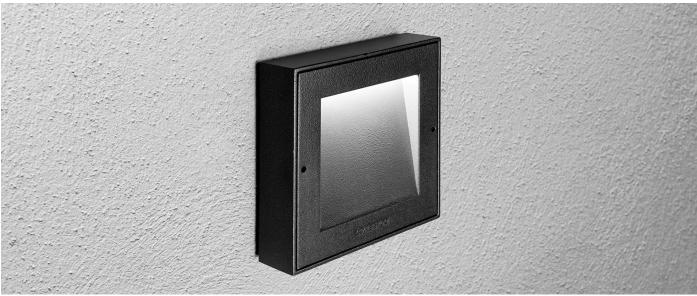

: IP 66

Resistance to breakage: IK 10 20J xx9

Standards and Marks of

Conformity:

C€ KK

**BORDO MARE**: add S to the end of the selected code including LED colour to have the product supplied with sea treatment against salt spray.

All parts in direct contact with the soil must never be covered by the soil itself or come into contact with aggressive chemicals (e.g. fertilisers, herbicides, pool and/or floor cleaning products, etc.). Clean parts covered with soil build-up or cement dust periodically. Outdoor products must be installed with the appropriate plastic accessories. They must not be installed directly on the ground or directly on concrete because contact between the two materials can create accelerated oxidation of the device.





# **Koi 110**

## Lombardo.

## LL1210013





**Koi 110** 

Lombardo.

LL1210013

#### **Lighting simulation:**



koi\_110