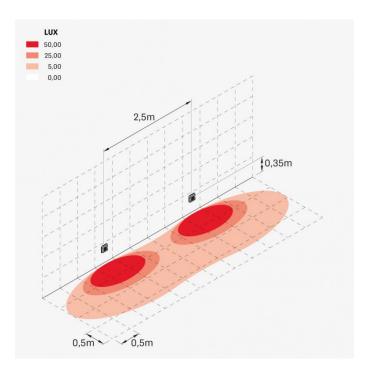

f

Conformity:

C€ KK

**BORDO MARE**: add S to the end of the selected code including LED colour to have the product supplied with sea treatment against salt spray.

All parts in direct contact with the soil must never be covered by the soil itself or come into contact with aggressive chemicals (e.g. fertilisers, herbicides, pool and/or floor cleaning products, etc.). Clean parts covered with soil build-up or cement dust periodically. Outdoor products must be installed with the appropriate plastic accessories. They must not be installed directly on the ground or directly on concrete because contact between the two materials can create accelerated oxidation of the device.





# **Koi 110**

## Lombardo.

## LL1210013





**Koi 110** 

Lombardo.

LL1210013

#### **Lighting simulation:**



koi\_110