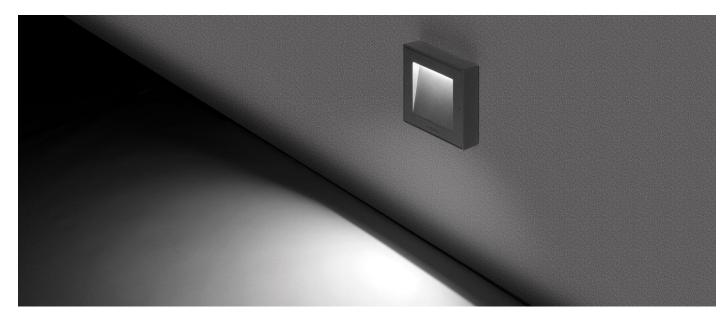

on: IP 66

Resistance to breakage: IK 10 20J xx9

Standards and Marks of

Conformity:

C€ KK

**BORDO MARE**: add S to the end of the selected code including LED colour to have the product supplied with sea treatment against salt spray.

All parts in direct contact with the soil must never be covered by the soil itself or come into contact with aggressive chemicals (e.g. fertilisers, herbicides, pool and/or floor cleaning products, etc.). Clean parts covered with soil build-up or cement dust periodically. Outdoor products must be installed with the appropriate plastic accessories. They must not be installed directly on the ground or directly on concrete because contact between the two materials can create accelerated oxidation of the device.





# **Koi 110**

## Lombardo.

## LL1210013





**Koi 110** 

Lombardo.

LL1210013

#### **Lighting simulation:**



koi\_110