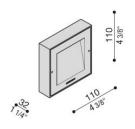

# **Koi 110**

#### **Technical information:**

Installation: Wall

Material: Aluminium

Finish: Grey High Tech RAL

9006

Diffuser type: Frosted glass

Lamp type: LED

Energy performance class: E

Colour temperature: 3000K

CRI: >80

LB Factor: L80B20 - 50.000h

Photobiological risk: RG1
Power consumption (Watt): 6
Lumen: 750
Real Lumen: 375

Power supply: ② integrated
LED: 220-240 V
Circuit breaker 44-56-65-82

B10 - C10 - B16 - C16

Insulation class:

Type of protection: IP 66

Resistance to breakage: IK 10 20J xx9

Standards and Marks of

Conformity:

C€ KK

**BORDO MARE**: add S to the end of the selected code including LED colour to have the product supplied with sea treatment against salt spray.