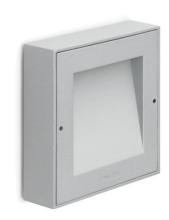

# **Koi 110**

#### **Technical information:**

Installation: Wall

Material: Aluminium

Finish: Grey High Tech RAL

9006

Diffuser type: Frosted glass

Lamp type: LED

Energy performance class: E

Colour temperature: 3000K

CRI: >80

LB Factor: L80B20 - 50.000h

Photobiological risk: RG1
Power consumption (Watt): 6
Lumen: 750
Real Lumen: 375

Power supply: ② integrated
LED: 220-240 V
Circuit breaker 44-56-65-82

B10 - C10 - B16 - C16

Insulation class:

Type of protection: IP 66

Resistance to breakage: IK 10 20J xx9

Standards and Marks of

Conformity:

C€ KK

**BORDO MARE**: add S to the end of the selected code including LED colour to have the product supplied with sea treatment against salt spray.