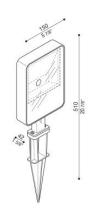

## **Technical information:**

Installation: Ground

Material: Aluminium

Finish: Corten

Diffuser type: Serigraphed glass

Lamp type: LED

Colour temperature: 4000K

CRI: >80

LB Factor: L80B20 - 50.000h

Photobiological risk: RG1
Power consumption (Watt): 25
Lumen: 3500
Real Lumen: 2386

B10 - C10 - B16 - C16

Insulation class: 

© CL.I

Power cable: 1 m H05RN-F

Type of protection: IP 66

Resistance to breakage: IK 06 1J xx3

Standards and Marks of

Conformity:

Kit consisting of TAG 210 Asimmetrico +

LB1150035. BORDO MARE: add S to the end of the selected code including LED colour to have the product supplied with sea treatment against salt spray. Powder coating (on metal) ensures a matt and textured finish, while liquid coating (on plastic) provides brighter and more uniform aesthetic effects. The combined use of aluminium and plastic components can lead to variations in colour rendering, affecting the visual homogeneity of the final product.