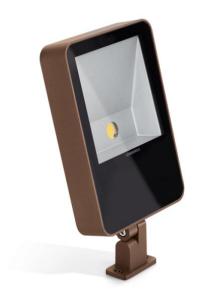

## **Technical information:**

Installation: Ground

Material: Aluminium

Finish: Corten

Diffuser type: Serigraphed glass

Lamp type: LED

Colour temperature: 4000K

CRI: >80

LB Factor: L80B20 - 50.000h

Photobiological risk: RG1
Power consumption (Watt): 25
Lumen: 3500
Real Lumen: 2386

B10 - C10 - B16 - C16

Insulation class: 

© CL.I

Power cable: 1 m H05RN-F

Type of protection: IP 66

Resistance to breakage: IK 06 1J xx3

Standards and Marks of

Conformity:

Kit consisting of TAG 210 Asimmetrico +

LB1150035. BORDO MARE: add S to the end of the selected code including LED colour to have the product supplied with sea treatment against salt spray. Powder coating (on metal) ensures a matt and textured finish, while liquid coating (on plastic) provides brighter and more uniform aesthetic effects. The combined use of aluminium and plastic components can lead to variations in colour rendering, affecting the visual homogeneity of the final product.