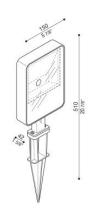

## **Technical information:**

Installation: Ground

Material: Aluminium

Finish: Corten

Diffuser type: Serigraphed glass

Lamp type: LED

Colour temperature: 3000K

CRI: >80

LB Factor: L80B20 - 50.000h

Photobiological risk: RG1
Power consumption (Watt): 25
Lumen: 3500
Real Lumen: 2386

B10 - C10 - B16 - C16

Insulation class: 

© CL.I

Power cable: 1 m H05RN-F

Type of protection: IP 66

Resistance to breakage: IK 06 1J xx3

Standards and Marks of

Conformity:

Kit consisting of TAG 210 Asimmetrico +

LB1150035. BORDO MARE: add S to the end of the selected code including LED colour to have the product supplied with sea treatment against salt spray. Powder coating (on metal) ensures a matt and textured finish, while liquid coating (on plastic) provides brighter and more uniform aesthetic effects. The combined use of aluminium and plastic components can lead to variations in colour rendering, affecting the visual homogeneity of the final product.