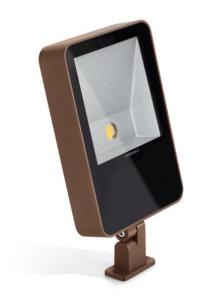

## **Technical information:**

Installation: Ground

Material: Aluminium

Finish: Corten

Diffuser type: Serigraphed glass

Lamp type: LED

Colour temperature: 3000K

CRI: >80

LB Factor: L80B20 - 50.000h

Photobiological risk: RG1
Power consumption (Watt): 25
Lumen: 3500
Real Lumen: 2386

B10 - C10 - B16 - C16

Insulation class: 

© CL.I

Power cable: 1 m H05RN-F

Type of protection: IP 66

Resistance to breakage: IK 06 1J xx3

Standards and Marks of

Conformity:

Kit consisting of TAG 210 Asimmetrico +

LB1150035. BORDO MARE: add S to the end of the selected code including LED colour to have the product supplied with sea treatment against salt spray. Powder coating (on metal) ensures a matt and textured finish, while liquid coating (on plastic) provides brighter and more uniform aesthetic effects. The combined use of aluminium and plastic components can lead to variations in colour rendering, affecting the visual homogeneity of the final product.