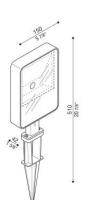

## **Technical information:**

Installation: Ground Material: **Aluminium** Finish: White RAL 9010 Serigraphed glass Diffuser type:

**LED** Lamp type: 3000K Colour temperature:

CRI: >80

LB Factor: L80B20 - 50.000h

Photobiological risk: RG1 25 Power consumption (Watt): 3500 Lumen: Real Lumen: 2386

Power supply: 220-240 V LED: Circuit breaker 22-27-32-41

B10 - C10 - B16 - C16

Insulation class: ⊕ CL.I

Power cable: 1 m H05RN-F

Type of protection: **IP 66** 

IK 06 1J xx3 Resistance to breakage:

Standards and Marks of

Conformity:

Kit consisting of TAG 210 Asimmetrico +

LB1150035. BORDO MARE: add S to the end of the selected code including LED colour to have the product supplied with sea treatment against salt spray. Powder coating (on metal) ensures a matt and textured finish, while liquid coating (on plastic) provides brighter and more uniform aesthetic effects. The combined use of aluminium and plastic components can lead to variations in colour rendering, affecting the visual homogeneity of the final product.