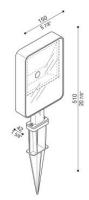

## **Technical information:**

Installation: Ground Material: **Aluminium** Finish: White RAL 9010 Serigraphed glass Diffuser type:

**LED** Lamp type: 3000K Colour temperature:

CRI: >80

LB Factor: L80B20 - 50.000h

Photobiological risk: RG1 25 Power consumption (Watt): 3500 Lumen: Real Lumen: 2386

Power supply: 220-240 V LED: Circuit breaker 22-27-32-41

B10 - C10 - B16 - C16

Insulation class: ⊕ CL.I

Power cable: 1 m H05RN-F

Type of protection: **IP 66** 

IK 06 1J xx3 Resistance to breakage:

Standards and Marks of

Conformity:

Kit consisting of TAG 210 Asimmetrico +

LB1150035. BORDO MARE: add S to the end of the selected code including LED colour to have the product supplied with sea treatment against salt spray. Powder coating (on metal) ensures a matt and textured finish, while liquid coating (on plastic) provides brighter and more uniform aesthetic effects. The combined use of aluminium and plastic components can lead to variations in colour rendering, affecting the visual homogeneity of the final product.