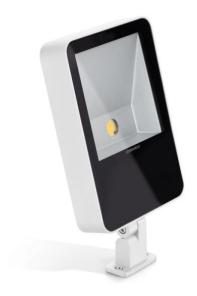

## **Technical information:**

Installation: Ground Material: **Aluminium** Finish: White RAL 9010 Serigraphed glass Diffuser type:

**LED** Lamp type: 3000K Colour temperature:

CRI: >80

LB Factor: L80B20 - 50.000h

Photobiological risk: RG1 25 Power consumption (Watt): 3500 Lumen: Real Lumen: 2386

Power supply: 220-240 V LED: Circuit breaker 22-27-32-41

B10 - C10 - B16 - C16

Insulation class: ⊕ CL.I

Power cable: 1 m H05RN-F

Type of protection: **IP 66** 

IK 06 1J xx3 Resistance to breakage:

Standards and Marks of

Conformity:

Kit consisting of TAG 210 Asimmetrico +

LB1150035. BORDO MARE: add S to the end of the selected code including LED colour to have the product supplied with sea treatment against salt spray. Powder coating (on metal) ensures a matt and textured finish, while liquid coating (on plastic) provides brighter and more uniform aesthetic effects. The combined use of aluminium and plastic components can lead to variations in colour rendering, affecting the visual homogeneity of the final product.