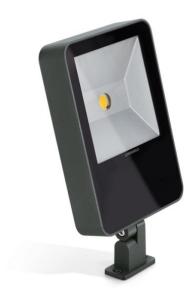

## **Technical information:**

Ground Installation: Material: **Aluminium** 

Grey anthracite RAL Finish:

7021

Diffuser type: Serigraphed glass

**LED** Lamp type: Colour temperature: 3000K

CRI: >80

LB Factor: L80B20 - 50.000h

RG1 Photobiological risk: 25 Power consumption (Watt): 3500 Lumen: Real Lumen: 2585

Power supply: 220-240 V LED: 22-27-32-41 Circuit breaker

B10 - C10 - B16 - C16

Insulation class: ⊕ CL.I

Power cable: 1 m H05RN-F

**IP 66** Type of protection:

IK 06 1J xx3 Resistance to breakage:

Standards and Marks of

Conformity:

C€ KK

Kit consisting of TAG 210 + LB1150035. BORDO MARE: add S to the end of the selected code including LED colour to have the product supplied with sea treatment against salt spray. Powder coating (on metal) ensures a matt and textured finish, while liquid coating (on plastic) provides brighter and more uniform aesthetic effects. The combined use of aluminium and plastic components can lead to variations in colour rendering, affecting the visual homogeneity of the final product.