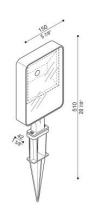

**IP 66** Type of protection:

IK 06 1J xx3 Resistance to breakage:

Standards and Marks of

Conformity:

C€ KK

Kit consisting of TAG 210 + LB1150035. BORDO MARE: add S to the end of the selected code including LED colour to have the product supplied with sea treatment against salt spray. Powder coating (on metal) ensures a matt and textured finish, while liquid coating (on plastic) provides brighter and more uniform aesthetic effects. The combined use of aluminium and plastic components can lead to variations in colour rendering, affecting the visual homogeneity of the final product.