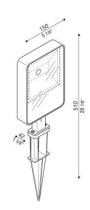

## **Technical information:**

Installation: Ground
Material: Aluminium

Finish: Grey High Tech RAL

9006

Diffuser type: Serigraphed glass

Lamp type: LED
Colour temperature: 3000K

CRI: >80

LB Factor: L80B20 - 50.000h

Photobiological risk: RG1
Power consumption (Watt): 25
Lumen: 3500
Real Lumen: 2585

B10 - C10 - B16 - C16

Insulation class: 

CL.I

Power cable: 1 m H05RN-F

Type of protection: IP 66

Resistance to breakage: IK 06 1J xx3