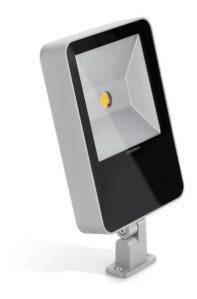

## **Technical information:**

Installation: Ground
Material: Aluminium

Finish: Grey High Tech RAL

9006

Diffuser type: Serigraphed glass

Lamp type: LED
Colour temperature: 3000K

CRI: >80

LB Factor: L80B20 - 50.000h

Photobiological risk: RG1
Power consumption (Watt): 25
Lumen: 3500
Real Lumen: 2585

B10 - C10 - B16 - C16

Insulation class: 

CL.I

Power cable: 1 m H05RN-F

Type of protection: IP 66

Resistance to breakage: IK 06 1J xx3