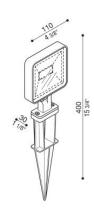

Type of protection: IP 66

Resistance to breakage: IK 06 1J xx3

Standards and Marks of

Conformity:

C€ KK

Kit consisting of TAG 110 + LB1150035. BORDO MARE: add S to the end of the selected code including LED colour to have the product supplied with sea treatment against salt spray. Powder coating (on metal) ensures a matt and textured finish, while liquid coating (on plastic) provides brighter and more uniform aesthetic effects. The combined use of aluminium and plastic components can lead to variations in colour rendering, affecting the visual homogeneity of the final product.