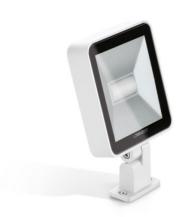

#### **Technical information:**

Installation: Ground

Material: Aluminium

Finish: White RAL 9010

Diffuser type: Serigraphed glass

Lamp type: LED

Energy performance class: F

Colour temperature: 3000K

LB Factor: L80B20 - 50.000h

>80

Photobiological risk: RG0
Power consumption (Watt): 10
Lumen: 1200
Real Lumen: 672

B10 - C10 - B16 - C16

CRI:

Insulation class: 

© CL.I

Power cable: 1 m H05RN-F

Type of protection: IP 66

Resistance to breakage: IK 06 1J xx3

Standards and Marks of

Conformity:

C€ KK

Kit consisting of TAG 110 + LB1150035. BORDO MARE: add S to the end of the selected code including LED colour to have the product supplied with sea treatment against salt spray. Powder coating (on metal) ensures a matt and textured finish, while liquid coating (on plastic) provides brighter and more uniform aesthetic effects. The combined use of aluminium and plastic components can lead to variations in colour rendering, affecting the visual homogeneity of the final product.