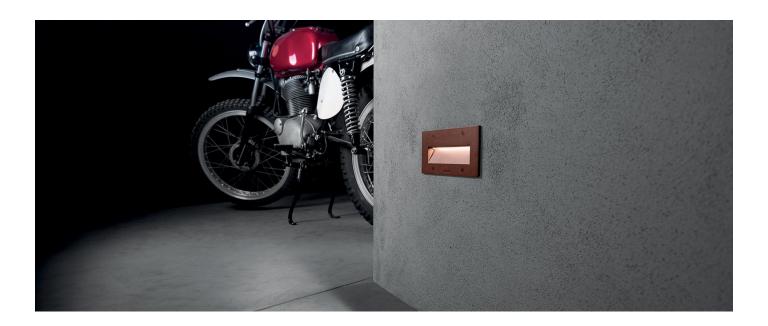

### Lombardo.

Installation: Wall recess
Material: Aluminium

Finish: Grey anthracite RAL

7021

>80

Diffuser type: Frosted glass

Lamp type: LED

Energy performance class: E