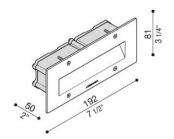

### Lombardo.

Installation: Wall recess
Material: Aluminium

Finish: Grey anthracite RAL

7021

>80

Diffuser type: Frosted glass

Lamp type: LED

Energy performance class: E

Colour temperature: 2700K

LB Factor: L80B50 - 50.000h

Photobiological risk: RG0
Power consumption (Watt): 7,2
Lumen: 750
Real Lumen: 375

B10 - C10 - B16 - C16

Insulation class: 

© CL.I

Type of protection: IP 66

Resistance to breakage: IK 10 20J xx9

Standards and Marks of

Conformity:

CRI:

C€ KK

Double cable entry at the back. **BORDO MARE**: add S to the end of the selected code including LED colour to have the product supplied with sea treatment against salt spray.