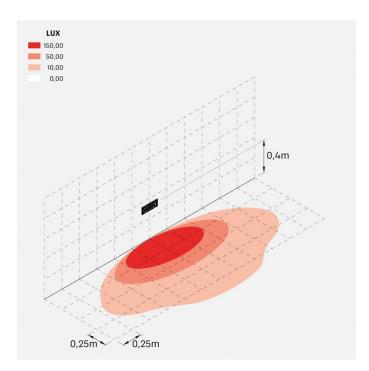

e cable entry at the back. **BORDO MARE**: add S to the end of the selected code including LED colour to have the product supplied with sea treatment against salt spray.

All parts in direct contact with the soil must never be covered by the soil itself or come into contact with aggressive chemicals (e.g. fertilisers, herbicides, pool and/or floor cleaning products, etc.). Clean parts covered with soil build-up or cement dust periodically. Outdoor products must be installed with the appropriate plastic accessories. They must not be installed directly on the ground or directly on concrete because contact between the two materials can create accelerated oxidation of the device.





## Lombardo.

## **Fix 506**

LL1200102



Lombardo.

# **Fix 506** LL1200102

#### **Lighting simulation:**



fix\_506