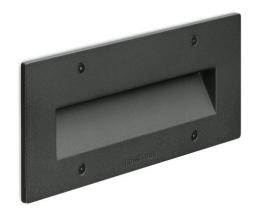

### Lombardo.

Installation: Wall recess
Material: Aluminium

Finish: Grey anthracite RAL

7021

>80

Diffuser type: Frosted glass

Lamp type: LED

Energy performance class: E

Colour temperature: 2700K

LB Factor: L80B50 - 50.000h

Photobiological risk: RG0
Power consumption (Watt): 7,2
Lumen: 750
Real Lumen: 375

B10 - C10 - B16 - C16

Insulation class: 

© CL.I

Type of protection: IP 66

Resistance to breakage: IK 10 20J xx9

Standards and Marks of

Conformity:

CRI:

C€ KK

Double cable entry at the back. **BORDO MARE**: add S to the end of the selected code including LED colour to have the product supplied with sea treatment against salt spray.