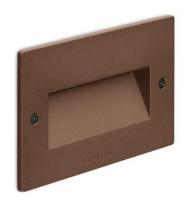

#### **Technical information:**

Wall recess Installation: Material: **Aluminium** Finish: Corten

Diffuser type: Frosted glass

**LED** Lamp type: F Energy performance class: Colour temperature: 3000K

CRI: >80

Type of protection: **IP 66** 

IK 10 20J xx9 Resistance to breakage:

Standards and Marks of

Conformity:

C€ KK

Single cable entry at the back. BORDO MARE: add S to the end of the selected code including LED colour to have the product supplied with sea treatment against salt spray.