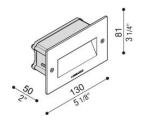

#### **Technical information:**

Wall recess Installation: Material: **Aluminium** Finish: Corten

Diffuser type: Frosted glass

**LED** Lamp type: F Energy performance class: Colour temperature: 3000K

CRI: >80

LB Factor: L80B50 - 50.000h

RG<sub>0</sub> Photobiological risk: Power consumption (Watt): 5.6 Lumen: 600 300 Real Lumen:

Power supply: LED: 220-240 V Circuit breaker 44-56-65-82

B10 - C10 - B16 - C16

Insulation class: ⊕ CL.I

Type of protection: **IP 66** 

IK 10 20J xx9 Resistance to breakage:

Standards and Marks of

Conformity:

C€ KK

Single cable entry at the back. BORDO MARE: add S to the end of the selected code including LED colour to have the product supplied with sea treatment against salt spray.