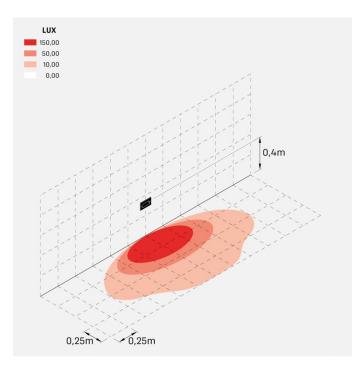

Single cable entry at the back. BORDO MARE: add S to the end of the selected code including LED colour to have the product supplied with sea treatment against salt spray.

All parts in direct contact with the soil must never be covered by the soil itself or come into contact with aggressive chemicals (e.g. fertilisers, herbicides, pool and/or floor cleaning products, etc.). Clean parts covered with soil build-up or cement dust periodically. Outdoor products must be installed with the appropriate plastic accessories. They must not be installed directly on the ground or directly on concrete because contact between the two materials can create accelerated oxidation of the device.





# **Fix 504**

# Lombardo.

## LL1200073



**Fix 504** 

Lombardo.

LL1200073

## **Lighting simulation:**



fix\_504