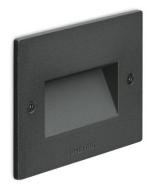

#### **Technical information:**

| Installation:                            | Wall recess                 |
|------------------------------------------|-----------------------------|
| Material:                                | Aluminium                   |
| Finish:                                  | Grey anthracite RAL<br>7021 |
| Diffuser type:                           | Frosted glass               |
| Lamp type:                               | LED                         |
| Energy performance class:                | F                           |
| Colour temperature:                      | 3000K                       |
| CRI:                                     | >80                         |
| LB Factor:                               | L80B50 - 50.000h            |
| Photobiological risk:                    | RGO                         |
| Power consumption (Watt):                | 4,2                         |
| Lumen:                                   | 450                         |
| Real Lumen:                              | 225                         |
| Power supply:                            | ⊘ integrated                |
| LED:                                     | 220-240 V                   |
| Circuit breaker<br>B10 - C10 - B16 - C16 | 44-56-65-82                 |
| Insulation class:                        | ⊕ CL.I                      |
| Type of protection:                      | IP 66                       |
| Resistance to breakage:                  | IK 10 20J xx9               |
| Standards and Marks of<br>Conformity:    | C E LK                      |