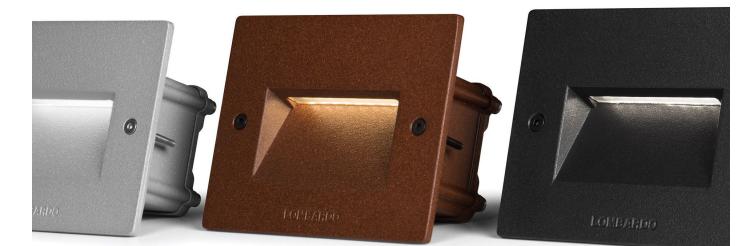

#### **Technical information:**

| Installation:                            | Wall recess                 |
|------------------------------------------|-----------------------------|
| Material:                                | Aluminium                   |
| Finish:                                  | Grey anthracite RAL<br>7021 |
| Diffuser type:                           | Frosted glass               |
| Lamp type:                               | LED                         |
| Energy performance class:                | F                           |
| Colour temperature:                      | 3000K                       |
| CRI:                                     | >80                         |
| LB Factor:                               | L80B50 - 50.000h            |
| Photobiological risk:                    | RGO                         |
| Power consumption (Watt):                | 4,2                         |
| Lumen:                                   | 450                         |
| Real Lumen:                              | 225                         |
| Power supply:                            | ⊘ integrated                |
| LED:                                     | 220-240 V                   |
| Circuit breaker<br>B10 - C10 - B16 - C16 | 44-56-65-82                 |
| Insulation class:                        | ⊕ CL.I                      |
| Type of protection:                      | IP 66                       |
| Resistance to breakage:                  | IK 10 20J xx9               |
| Standards and Marks of<br>Conformity:    | C E LK                      |

Single cable entry at the back. **BORDO MARE**: add S to the end of the selected code including LED colour to have the product supplied with sea treatment against salt spray.

All parts in direct contact with the soil must never be covered by the soil itself or come into contact with aggressive chemicals (e.g. fertilisers, herbicides, pool and/or floor cleaning products, etc.). Clean parts covered with soil build-up or cement dust periodically. Outdoor products must be installed with the appropriate plastic accessories. They must not be installed directly on the ground or directly on concrete because contact between the two materials can create accelerated oxidation of the device.