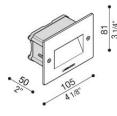

#### **Technical information:**

| Installation:                            | Wall recess                 |
|------------------------------------------|-----------------------------|
| Material:                                | Aluminium                   |
| Finish:                                  | Grey anthracite RAL<br>7021 |
| Diffuser type:                           | Frosted glass               |
| Lamp type:                               | LED                         |
| Energy performance class:                | F                           |
| Colour temperature:                      | 3000K                       |
| CRI:                                     | >80                         |
| LB Factor:                               | L80B50 - 50.000h            |
| Photobiological risk:                    | RGO                         |
| Power consumption (Watt):                | 4,2                         |
| Lumen:                                   | 450                         |
| Real Lumen:                              | 225                         |
| Power supply:                            | ⊘ integrated                |
| LED:                                     | 220-240 V                   |
| Circuit breaker<br>B10 - C10 - B16 - C16 | 44-56-65-82                 |
| Insulation class:                        | ⊕ CL.I                      |
| Type of protection:                      | IP 66                       |
| Resistance to breakage:                  | IK 10 20J xx9               |
| Standards and Marks of<br>Conformity:    | C E LK                      |