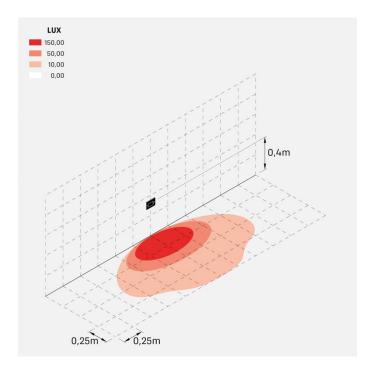

rmity:    | C E LK                      |

Single cable entry at the back. **BORDO MARE**: add S to the end of the selected code including LED colour to have the product supplied with sea treatment against salt spray.

All parts in direct contact with the soil must never be covered by the soil itself or come into contact with aggressive chemicals (e.g. fertilisers, herbicides, pool and/or floor cleaning products, etc.). Clean parts covered with soil build-up or cement dust periodically. Outdoor products must be installed with the appropriate plastic accessories. They must not be installed directly on the ground or directly on concrete because contact between the two materials can create accelerated oxidation of the device.





## Lombardo.







### Lombardo.

#### Lighting simulation: