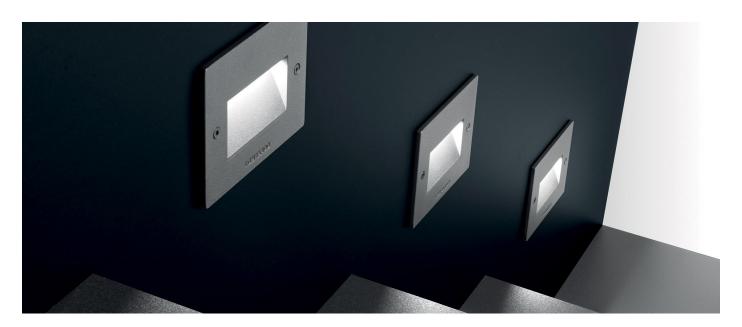

|
| Standards and Marks of<br>Conformity:    | C E LK                      |

Single cable entry at the back. **BORDO MARE**: add S to the end of the selected code including LED colour to have the product supplied with sea treatment against salt spray.

All parts in direct contact with the soil must never be covered by the soil itself or come into contact with aggressive chemicals (e.g. fertilisers, herbicides, pool and/or floor cleaning products, etc.). Clean parts covered with soil build-up or cement dust periodically. Outdoor products must be installed with the appropriate plastic accessories. They must not be installed directly on the ground or directly on concrete because contact between the two materials can create accelerated oxidation of the device.





## Lombardo.







### Lombardo.

#### Lighting simulation: