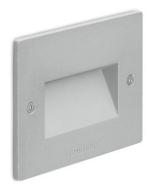

#### **Technical information:**

| Installation:                            | Wall recess                |
|------------------------------------------|----------------------------|
| Material:                                | Aluminium                  |
| Finish:                                  | Grey High Tech RAL<br>9006 |
| Diffuser type:                           | Frosted glass              |
| Lamp type:                               | LED                        |
| Energy performance class:                | F                          |
| Colour temperature:                      | 2700K                      |
| CRI:                                     | >80                        |
| LB Factor:                               | L80B50 - 50.000h           |
| Photobiological risk:                    | RG0                        |
| Power consumption (Watt):                | 4,2                        |
| Lumen:                                   | 450                        |
| Real Lumen:                              | 225                        |
| Power supply:                            | ⊘ integrated               |
| LED:                                     | 220-240 V                  |
| Circuit breaker<br>B10 - C10 - B16 - C16 | 44-56-65-82                |
| Insulation class:                        | E CL.I                     |
| Type of protection:                      | IP 66                      |
| Resistance to breakage:                  | IK 10 20J xx9              |
| Standards and Marks of<br>Conformity:    | C E LK                     |