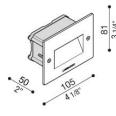

#### **Technical information:**

| Installation:                            | Wall recess                |
|------------------------------------------|----------------------------|
| Material:                                | Aluminium                  |
| Finish:                                  | Grey High Tech RAL<br>9006 |
| Diffuser type:                           | Frosted glass              |
| Lamp type:                               | LED                        |
| Energy performance class:                | F                          |
| Colour temperature:                      | 2700K                      |
| CRI:                                     | >80                        |
| LB Factor:                               | L80B50 - 50.000h           |
| Photobiological risk:                    | RG0                        |
| Power consumption (Watt):                | 4,2                        |
| Lumen:                                   | 450                        |
| Real Lumen:                              | 225                        |
| Power supply:                            | ⊘ integrated               |
| LED:                                     | 220-240 V                  |
| Circuit breaker<br>B10 - C10 - B16 - C16 | 44-56-65-82                |
| Insulation class:                        | E CL.I                     |
| Type of protection:                      | IP 66                      |
| Resistance to breakage:                  | IK 10 20J xx9              |
| Standards and Marks of<br>Conformity:    | C E LK                     |