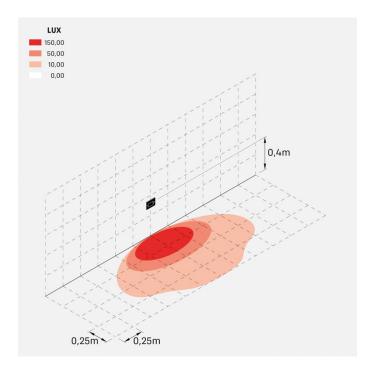

ormity:    | C E LK                     |

Single cable entry at the back. **BORDO MARE**: add S to the end of the selected code including LED colour to have the product supplied with sea treatment against salt spray.

All parts in direct contact with the soil must never be covered by the soil itself or come into contact with aggressive chemicals (e.g. fertilisers, herbicides, pool and/or floor cleaning products, etc.). Clean parts covered with soil build-up or cement dust periodically. Outdoor products must be installed with the appropriate plastic accessories. They must not be installed directly on the ground or directly on concrete because contact between the two materials can create accelerated oxidation of the device.





## Lombardo.







### Lombardo.

#### Lighting simulation: