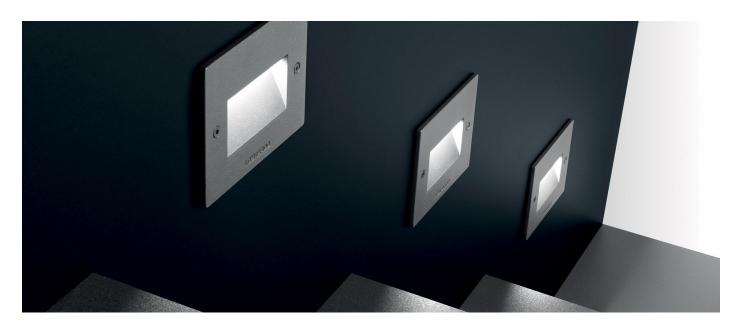

|
| Standards and Marks of<br>Conformity:    | C E LK                     |

Single cable entry at the back. **BORDO MARE**: add S to the end of the selected code including LED colour to have the product supplied with sea treatment against salt spray.

All parts in direct contact with the soil must never be covered by the soil itself or come into contact with aggressive chemicals (e.g. fertilisers, herbicides, pool and/or floor cleaning products, etc.). Clean parts covered with soil build-up or cement dust periodically. Outdoor products must be installed with the appropriate plastic accessories. They must not be installed directly on the ground or directly on concrete because contact between the two materials can create accelerated oxidation of the device.





## Lombardo.







### Lombardo.

#### Lighting simulation: