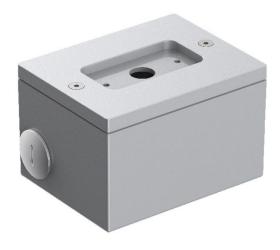

# Tag 110/210 junction box

### **Product description:**

Electrical junction box for fitting Tag 110/210 so that it projects from the wall (not flush fitting). Body made of die-cast aluminium for fast connection to the rigid 20 mm. pipe. Highly resistant to oxidization thanks to the zirconium based passivation process and the coating with UV-stabilised polyester resins. A4 stainless steel nuts and bolts.