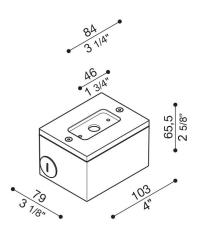

# Tag 110/210 junction box

### **Product description:**

Electrical junction box for fitting Tag 110/210 so that it projects from the wall (not flush fitting). Body made of die-cast aluminium for fast connection to the rigid 20 mm. pipe. Highly resistant to oxidization thanks to the zirconium based passivation process and the coating with UV-stabilised polyester resins. A4 stainless steel nuts and bolts.