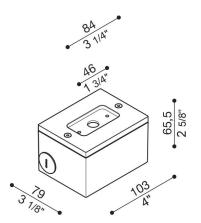

#### **Product description:**

Electrical junction box for fitting Tag 110/210 so that it projects from the wall (not flush fitting). Body made of die-cast aluminium for fast connection to the rigid 20 mm. pipe. Highly resistant to oxidization thanks to the zirconium based passivation process and the coating with UV-stabilised polyester resins. A4 stainless steel nuts and bolts.