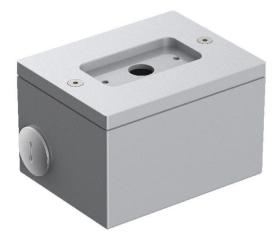

#### **Product description:**

Electrical junction box for fitting Tag 110/210 so that it projects from the wall (not flush fitting). Body made of die-cast aluminium for fast connection to the rigid 20 mm. pipe. Highly resistant to oxidization thanks to the zirconium based passivation process and the coating with UV-stabilised polyester resins. A4 stainless steel nuts and bolts.