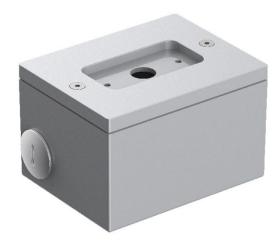

## **Product description:**

Electrical junction box for fitting Tag 110/210 so that it projects from the wall (not flush fitting). Body made of die-cast aluminium for fast connection to the rigid 20 mm. pipe. Highly resistant to oxidization thanks to the zirconium based passivation process and the coating with UV-stabilised polyester resins. A4 stainless steel nuts and bolts.