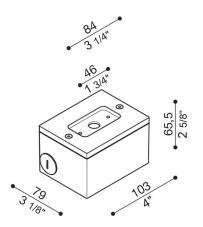

## **Product description:**

Electrical junction box for fitting Tag 110/210 so that it projects from the wall (not flush fitting). Body made of die-cast aluminium for fast connection to the rigid 20 mm. pipe. Highly resistant to oxidization thanks to the zirconium based passivation process and the coating with UV-stabilised polyester resins. A4 stainless steel nuts and bolts.