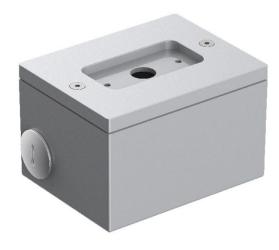

## Tag 110/210 junction box

Lombardo.

LB1150007

## **Product description:**

Electrical junction box for fitting Tag 110/210 so that it projects from the wall (not flush fitting). Body made of die-cast aluminium for fast connection to the rigid 20 mm. pipe. Highly resistant to oxidization thanks to the zirconium based passivation process and the coating with UV-stabilised polyester resins. A4 stainless steel nuts and bolts.