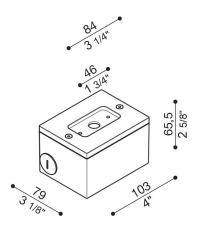

## Tag 110/210 junction box

Lombardo.

LB1150007

## **Product description:**

Electrical junction box for fitting Tag 110/210 so that it projects from the wall (not flush fitting). Body made of die-cast aluminium for fast connection to the rigid 20 mm. pipe. Highly resistant to oxidization thanks to the zirconium based passivation process and the coating with UV-stabilised polyester resins. A4 stainless steel nuts and bolts.