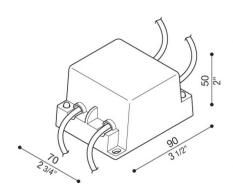

## **Product description:**

Surge protector device type II. Operating voltage 240 VAC 50/60Hz. Maximum voltage surge 10kV and maximum discharge current 20kAmp, protection grade IP67. Suitable for installation in parallel connection and before the lighting luminaire. Response time <25ns. Equipped with power indicator led , if the led is off the device must be replaced. The device is not suitable for installation without ground.