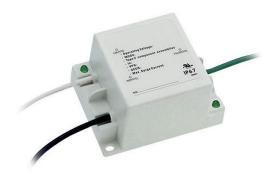

## **Product description:**

Surge protector device type II. Operating voltage 240 VAC 50/60Hz. Maximum voltage surge 10kV and maximum discharge current 20kAmp, protection grade IP67. Suitable for installation in parallel connection and before the lighting luminaire. Response time <25ns. Equipped with power indicator led , if the led is off the device must be replaced. The device is not suitable for installation without ground.