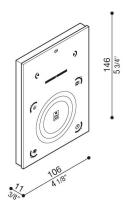

## **Product description:**

Designed to offer high performance, the STICK series of the Controller DMX & RDM line is distinguished by its ability to integrate seamlessly into advanced systems and automation solutions. The STICK range, part of the DMX & RDM Controller line, has been developed to offer a unique combination of build quality and high performance. It thus guarantees seamless integration of products into final solutions, with speed and efficiency. Investing in the STICK series means relying on an end result that meets even the most ambitious demands.