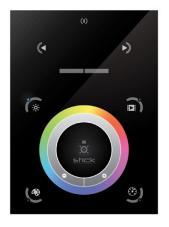

## **Product description:**

Designed to offer high performance, the STICK series of the Controller DMX & RDM line is distinguished by its ability to integrate seamlessly into advanced systems and automation solutions. The STICK range, part of the DMX & RDM Controller line, has been developed to offer a unique combination of build quality and high performance. It thus guarantees seamless integration of products into final solutions, with speed and efficiency. Investing in the STICK series means relying on an end result that meets even the most ambitious demands.